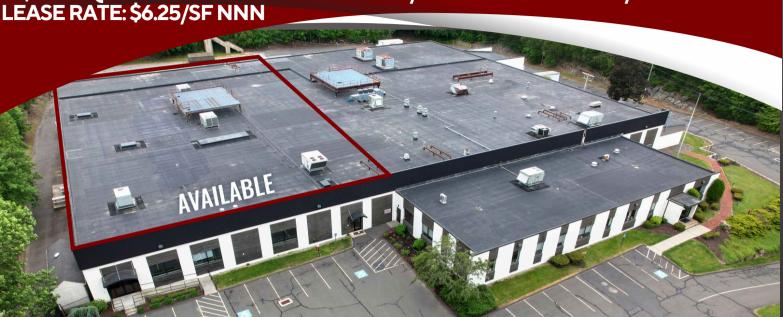

# 562 CAPTAIN NEVILLE DR. WATERBURY, CT. 06705

29,966 SQ FT AVAILABLE WAREHOUSE / MANUFACTURING / OFFICE

## PROPERTY OVERVIEW:

This +/- 87,000 square foot industrial building offers approximately 29,966 square feet of warehouse and manufacturing space including +/- 3,000 Sq Ft of office area. Direct access to Interstate 84.

### **LEASE INFORMATION:**

AVAILABLE SF: +/- 29,966 SF - NON-DIVISIBLE

WAREHOUSE: +/- 26,966 SF
OFFICE AREA: +/- 3,000 SF
TERM: 3 + YEARS

RENTAL RATE: \$6.25 NNN/SF/YR
ZONING: IP / INDUSTRIAL
AVAILABILITY: JANUARY 2026