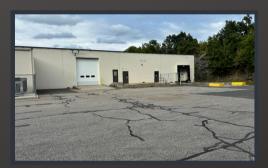

# **UNIT HIGHLIGHTS:**

- +/- 3,000 SQ FT OFFICE SPACE
- CLOSE PROXIMITY TO I-84 / RT 8 / I-691
- LARGE 12' X 14' & 12' X 16' DRIVE IN DOORS
- ONE 8' X 10' LOADING DOCK
- AIR CONDITIONED OFFICE AND WAREHOUSE SPACE
- AVAILABLE JANUARY 2026

## **AVAILABLE SPACE FEATURES:**

CEILING HEIGHT:COLUMN SPACING:

• DRIVE IN DOORS:

LOADING DOCKS

• ROOF TYPE:

• CONSTRUCTION:

FLOORS:YEAR BUILT / RENO:

• OFFICE SPACE & RESTROOM:

RESTROOMS:

• TENANCY:

14' BEAM - 16' DECK

30' X 40'

2

RUBBER MEMBRANE

BLOCK / STEEL 1 (CONCRETE) 1967 / 1971

+/- 3000 SF