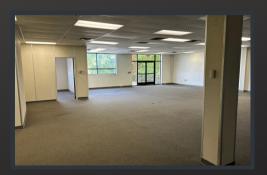

# **UNIT HIGHLIGHTS:**

- +/- 3,000 SQ FT OFFICE SPACE
- CLOSE PROXIMITY TO I-84 / RT 8 / I-691
- LARGE 12' X 14' & 12' X 16' DRIVE IN DOORS
- ONE 8' X 10' LOADING DOCK
- AIR CONDITIONED OFFICE AND WAREHOUSE SPACE
- AVAILABLE JANUARY 2026

### **LEASE INFORMATION:**

AVAILABLE SF: +/- 29,966 SF - NON-DIVISIBLE

WAREHOUSE: +/- 26,966 SF
OFFICE AREA: +/- 3,000 SF
TERM: 3 + YEARS

RENTAL RATE: \$6.25 NNN/SF/YR
ZONING: IP / INDUSTRIAL
AVAILABILITY: JANUARY 2026