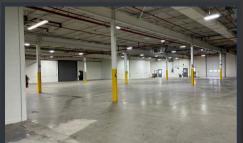

## PROPERTY OVERVIEW:

This +/- 87,000 square foot industrial building offers approximately 29,966 square feet of warehouse and manufacturing space including +/- 3,000 Sq Ft of office area. Direct access to Interstate 84.

### **LEASE INFORMATION:**

AVAILABLE SF: +/- 29,966 SF - NON-DIVISIBLE

WAREHOUSE: +/- 26,966 SF
OFFICE AREA: +/- 3,000 SF
TERM: 3 + YEARS

RENTAL RATE: \$6.25 NNN/SF/YR
ZONING: IP / INDUSTRIAL
AVAILABILITY: JANUARY 2026