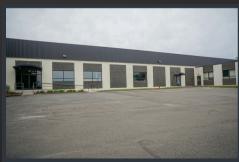

# 562 CAPTAIN NEVILLE DR. WATERBURY, CT. 06705

29,966 SQ FT AVAILABLE WAREHOUSE / MANUFACTURING / OFFICE

## PROPERTY OVERVIEW:

This +/- 87,000 square foot industrial building offers approximately 29,966 square feet of warehouse and manufacturing space including +/- 3,000 Sq Ft of office area. Direct access to Interstate 84.