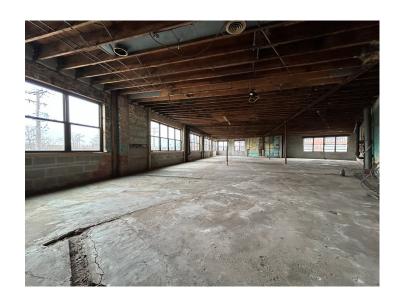

### $\pm 7,300$ SF CORNER BUILDING FOR LEASE







Size:

±7,300 SF

**Frontage:** 

60' on Grand Ave

103' on Campbell Ave

**Rental Rate:** 

\$15.00 NNN "As-Is"

**Ceiling Height:** 

14' (First Floor)

10' (2nd Floor)

**Zoning:** 

M1-2

Features:

- Raw Space
- Possible Restaurant
- Possible Retail
- Exterior renovations completed

#### STRAUSS REALTY, LTD.

4220 W. MONTROSE AVENUE CHICAGO, ILLINOIS 60641 PHONE: 773-736-3600

ADAM SCHNEIDERMAN, SIOR 847-826-4467

ADAM@STRAUSSREALTY.COM



## 2461 W. GRAND AVE. CHICAGO, ILLINOIS 60612

### **Interior**





### Location





ADAM SCHNEIDERMAN, SIOR

847-826-4467

ADAM@STRAUSSREALTY.COM

STRAUSS REALTY, LTD.

4220 W. Montrose avenue Chicago, Illinois 60641 Phone: 773-736-3600



# 2461 W. GRAND AVE. CHICAGO, ILLINOIS 60612

### **Site Plan**





STRAUSS REALTY, LTD.

4220 W. MONTROSE AVENUE CHICAGO, ILLINOIS 60641 PHONE: 773-736-3600