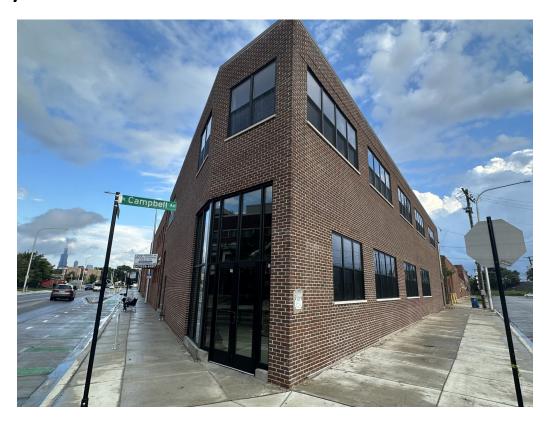

### $\pm 7,300$ SF CORNER BUILDING FOR LEASE

Size:

±7,300 SF

**Frontage:** 

60' on Grand Ave

103' on Campbell Ave

**Rental Rate:** 

\$15.00 NNN "As-Is"

**Ceiling Height:** 

14' (First Floor)

10' (2nd Floor)

**Zoning:** 

M1-2

Features:

- Raw Space
- Possible Restaurant
- Possible Retail
- Exterior renovations completed

## 2461 W. GRAND AVE. CHICAGO, ILLINOIS 60612