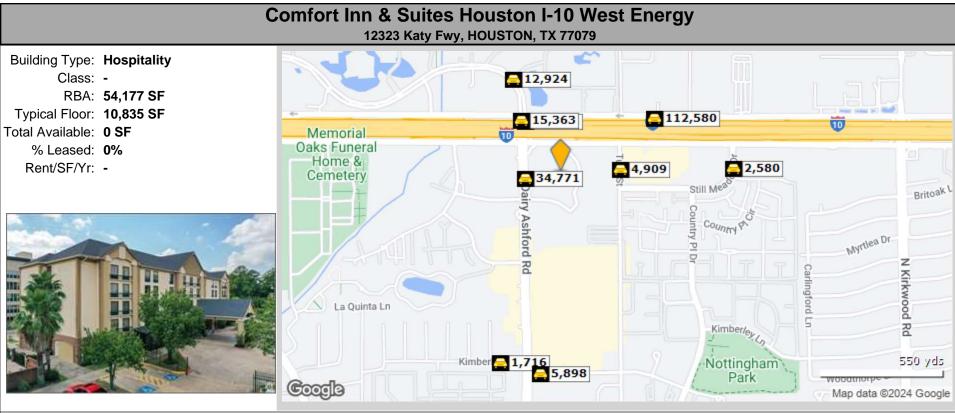

#### Building Type: Hospitality/Hotel

Status:Built 1994Stories:5RBA:54,177 SFTypical Floor:10,835 SFTotal Avail:No Spaces Currently Available% Leased:0%

#### **Traffic Count Report**

|    | Street                   | Cross Street        | Cross Str Dist | Count<br>Year | Avg Daily<br>Volume | Volume<br>Type | Miles from<br>Subject Prop |
|----|--------------------------|---------------------|----------------|---------------|---------------------|----------------|----------------------------|
| 1  | Dairy Ashford St         | St Marys Ln         | 0.05 S         | 2022          | 34,771              | MPSI           | .09                        |
| 2  | Tully Rd                 | Still Meadow Dr     | 0.05 S         | 2022          | 4,909               | MPSI           | .16                        |
| 3  | North Dairy Ashford Road | I- 10               | 0.01 SW        | 2022          | 12,483              | MPSI           | .16                        |
| 4  | N Dairy Ashford Rd       | Old Katy Rd         | 0.01 N         | 2022          | 15,363              | MPSI           | .17                        |
| 5  | N Dairy Ashford Rd       | Old Katy Rd         | 0.10 S         | 2022          | 12,418              | MPSI           | .27                        |
| 6  | N Dairy Ashford Rd       | Old Katy Rd         | 0.10 S         | 2021          | 12,924              | MPSI           | .27                        |
| 7  | Katy Fwy                 | Wood Branch Park Dr | 0.09 E         | 2021          | 112,580             | MPSI           | .28                        |
| 8  | Still Meadow Dr          | Lost Meadow Dr      | 0.02 S         | 2022          | 2,580               | MPSI           | .45                        |
| 9  | Kimberley Ln             | Olney Oak Dr        | 0.02 W         | 2022          | 1,716               | MPSI           | .51                        |
| 10 | Fern Dr                  | Dairy Ashford St    | 0.03 W         | 2022          | 5,898               | MPSI           | .52                        |