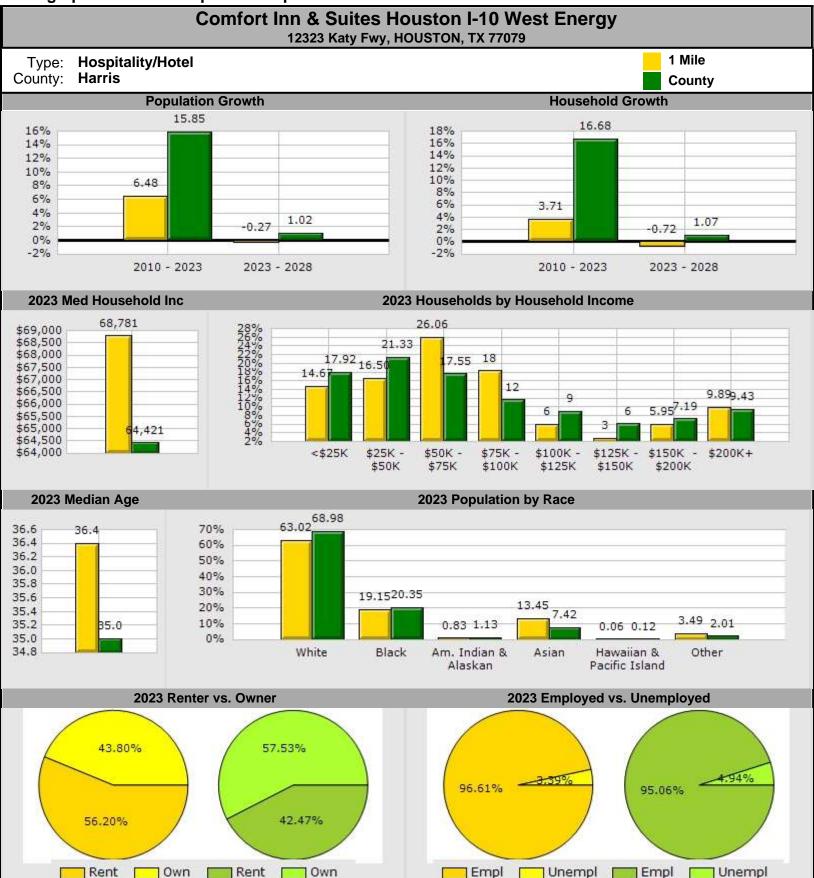

#### Demographic Market Comparison Report

1 mile radius

#### **Demographic Market Comparison Report**

| Comfort Inn & Suite<br>12323 Katy I       | es Houston I-10 W<br>Fwy, HOUSTON, TX 77079 |        |           |        |
|-------------------------------------------|---------------------------------------------|--------|-----------|--------|
| Type: Hospitality/Hotel<br>County: Harris |                                             |        |           |        |
|                                           | 1 Mile                                      |        | County    |        |
| Population Growth                         |                                             |        |           |        |
| Growth 2010 - 2023                        | 6.48%                                       |        | 15.85%    |        |
| Growth 2023 - 2028                        | -0.27%                                      |        | 1.02%     |        |
| Empl                                      | 7,328                                       | 96.61% | 2,359,807 | 95.06% |
| Unempl                                    | 257                                         | 3.39%  | 122,674   | 4.94%  |
| 2023 Population by Race                   | 14,201                                      |        | 4,741,195 |        |
| White                                     | 8,949                                       | 63.02% | 3,270,407 | 68.98% |
| Black                                     | 2,720                                       | 19.15% | 964,707   | 20.35% |
| Am. Indian & Alaskan                      | 118                                         | 0.83%  | 53,468    | 1.13%  |
| Asian                                     | 1,910                                       | 13.45% | 351,696   | 7.42%  |
| Hawaiian & Pacific Island                 | 8                                           | 0.06%  | 5,526     | 0.12%  |
| Other                                     | 496                                         | 3.49%  | 95,391    | 2.01%  |
| Household Growth                          |                                             |        |           |        |
| Growth 2010 - 2023                        | 3.71%                                       |        | 16.68%    |        |
| Growth 2023 - 2028                        | -0.72%                                      |        | 1.07%     |        |
| Renter Occupied                           | 3,192                                       | 56.20% | 711,164   | 42.47% |
| Owner Occupied                            | 2,488                                       | 43.80% | 963,407   | 57.53% |
| 2023 Households by Household Income       | 5,680                                       |        | 1,674,571 |        |
| Income <\$25K                             | 833                                         | 14.67% | 300,014   | 17.92% |
| Income \$25K - \$50K                      | 937                                         | 16.50% | 357,125   | 21.33% |
| Income \$50K - \$75K                      | 1,480                                       | 26.06% | 293,882   | 17.55% |
| Income \$75K - \$100K                     | 1,038                                       | 18.27% | 194,331   | 11.60% |
| Income \$100K - \$125K                    | 334                                         | 5.88%  | 149,339   | 8.92%  |
| Income \$125K - \$150K                    | 158                                         | 2.78%  | 101,547   | 6.06%  |
| Income \$150K - \$200K                    | 338                                         | 5.95%  | 120,419   | 7.19%  |
| Income \$200K+                            | 562                                         | 9.89%  | 157,914   | 9.43%  |
| 2023 Med Household Inc                    | \$68,781                                    |        | \$64,421  |        |
| 2023 Median Age                           | 36.40                                       |        | 35.00     |        |