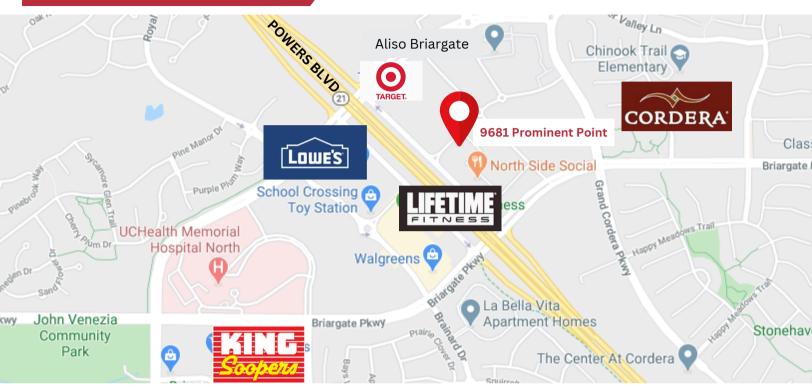

#### **Briargate Crossing**

9681 Prominent Point Colorado Springs, CO 80924

#### PROPERTY SUMMARY

9681 Prominent Point is located in the thriving and affluent Northeast sub-market of Colorado Springs. This Super Target anchored center offers convenient access from Powers Boulevard, Union Boulevard and Briargate Parkway. The building enjoys strong cotenancy which has been carefully curated to include many national retailers, fun fitness concepts, and some of the area's favorite restaurants and quality service providers.