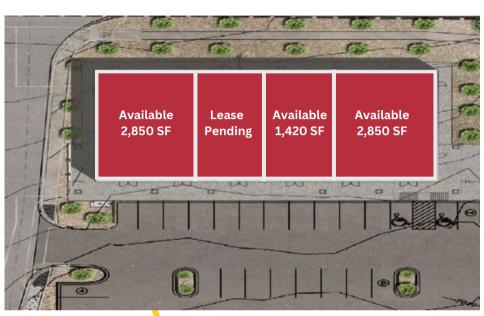

| BUILDING FEATURES  |                                                       |
|--------------------|-------------------------------------------------------|
| TOTAL CENTER SIZE  | 407,459 SF                                            |
| AVAILABLE SPACE    | 1,420 - 7,120 SF                                      |
| LEASE RATE NNN     | \$45.00 PSF (Interior Unit)<br>\$47.00 PSF (End Caps) |
| OPERATING EXPENSES | \$9.95 /PSF (Est. 2023)                               |