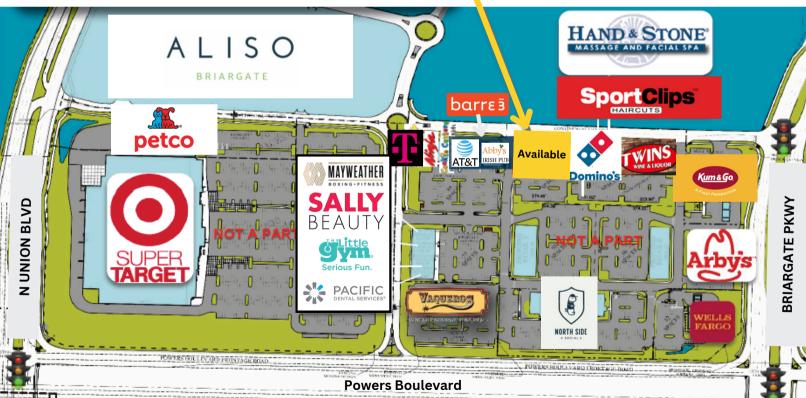

#### PROPERTY SUMMARY

9681 Prominent Point is located in the thriving and affluent Northeast sub-market of Colorado Springs. This Super Target anchored center offers convenient access from Powers Boulevard, Union Boulevard and Briargate Parkway. The building enjoys strong cotenancy which has been carefully curated to include many national retailers, fun fitness concepts, and some of the area's favorite restaurants and quality service providers.