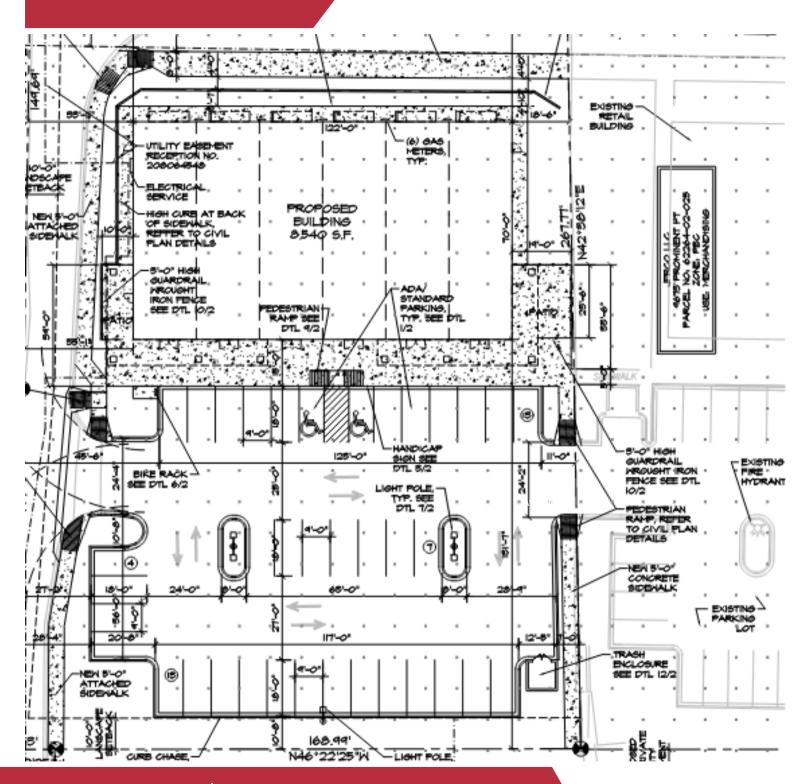

| BUILDING FEATURES  |                                                       |
|--------------------|-------------------------------------------------------|
| TOTAL CENTER SIZE  | 407,459 SF                                            |
| AVAILABLE SPACE    | 1,420 - 7,120 SF                                      |
| LEASE RATE NNN     | \$45.00 PSF (Interior Unit)<br>\$47.00 PSF (End Caps) |
| OPERATING EXPENSES | \$9.95 /PSF (Est. 2023)                               |