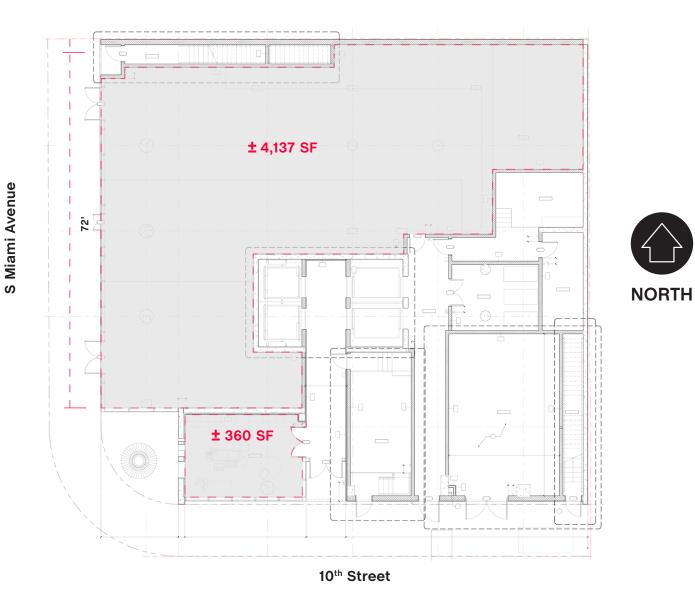

# **Property Highlights**

- 4,137 SF of prime retail space available in the heart of Brickell, additional 360 SF jewel box available
- 29' ceiling heights
- 72' of frontage along South Miami Avenue and 38' of frontage on 10th street
- Floor to ceiling windows
- Situated at the base of the brand new citizenM Brickell hotel with 252 guest rooms, a rooftop deck with bar and pool and meeting rooms
- Anticipated hotel delivery of space in Q4 2020
- Neighboring Mary Brickell Village, a mixed use development with 200,000 SF of retail, across from to the new Brickell Flatiron with 550 units, and two blocks from the Brickell City Centre, a mixed use development with hotel, residential, office, and 500,000 SF of retail
- Nearby tenants include North Italia, Equinox, Soul Cycle, Starbuck's, Komodo, Pubbelly Sushi, Tacology, CMX Theaters, DIRT, CapitalOne 360 Café, Publix, Shake Shack (coming soon), Moxie's (coming soon)