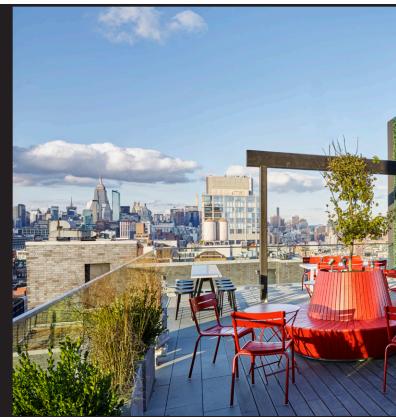

# **Property Highlights**

- 4,137 SF of prime retail space available in the heart of Brickell, additional 360 SF jewel box available
- 29' ceiling heights
- 72' of frontage along South Miami Avenue and 38' of frontage on 10th street
- Floor to ceiling windows
- Situated at the base of the brand new citizenM Brickell hotel with 252 guest rooms, a rooftop deck with bar and pool and meeting rooms
- Anticipated hotel delivery of space in Q4 2020
- Neighboring Mary Brickell Village, a mixed use development with 200,000 SF of retail, across from to the new Brickell Flatiron with 550 units, and two blocks from the Brickell City Centre, a mixed use development with hotel, residential, office, and 500,000 SF of retail
- Nearby tenants include North Italia, Equinox, Soul Cycle, Starbuck's, Komodo, Pubbelly Sushi, Tacology, CMX Theaters, DIRT, CapitalOne 360 Café, Publix, Shake Shack (coming soon), Moxie's (coming soon)