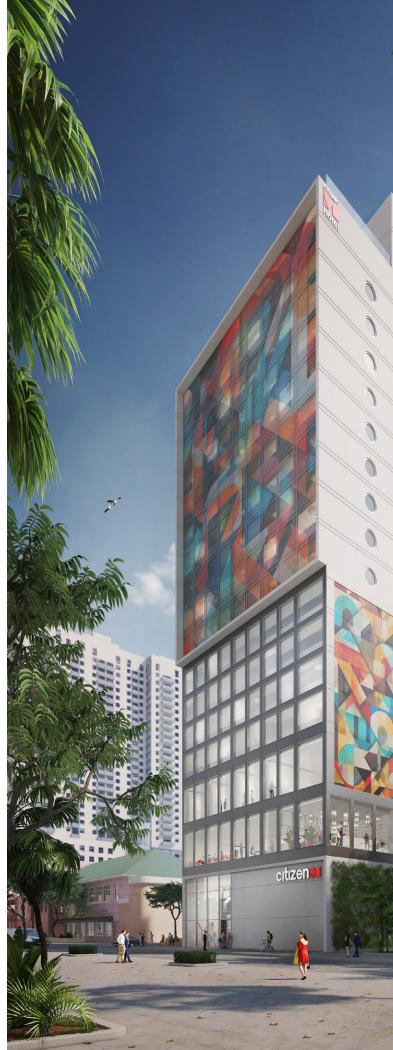

# **Property Highlights**

- 4,137 SF of prime retail space available in the heart of Brickell, additional 360 SF jewel box available
- 29' ceiling heights
- 72' of frontage along South Miami Avenue and 38' of frontage on 10th street
- Floor to ceiling windows
- Situated at the base of the brand new citizenM Brickell hotel with 252 guest rooms, a rooftop deck with bar and pool and meeting rooms
- Anticipated hotel delivery of space in Q4 2020
- Neighboring Mary Brickell Village, a mixed use development with 200,000 SF of retail, across from to the new Brickell Flatiron with 550 units, and two blocks from the Brickell City Centre, a mixed use development with hotel, residential, office, and 500,000 SF of retail
- Nearby tenants include North Italia, Equinox, Soul Cycle, Starbuck's, Komodo, Pubbelly Sushi, Tacology, CMX Theaters, DIRT, CapitalOne 360 Café, Publix, Shake Shack (coming soon), Moxie's (coming soon)