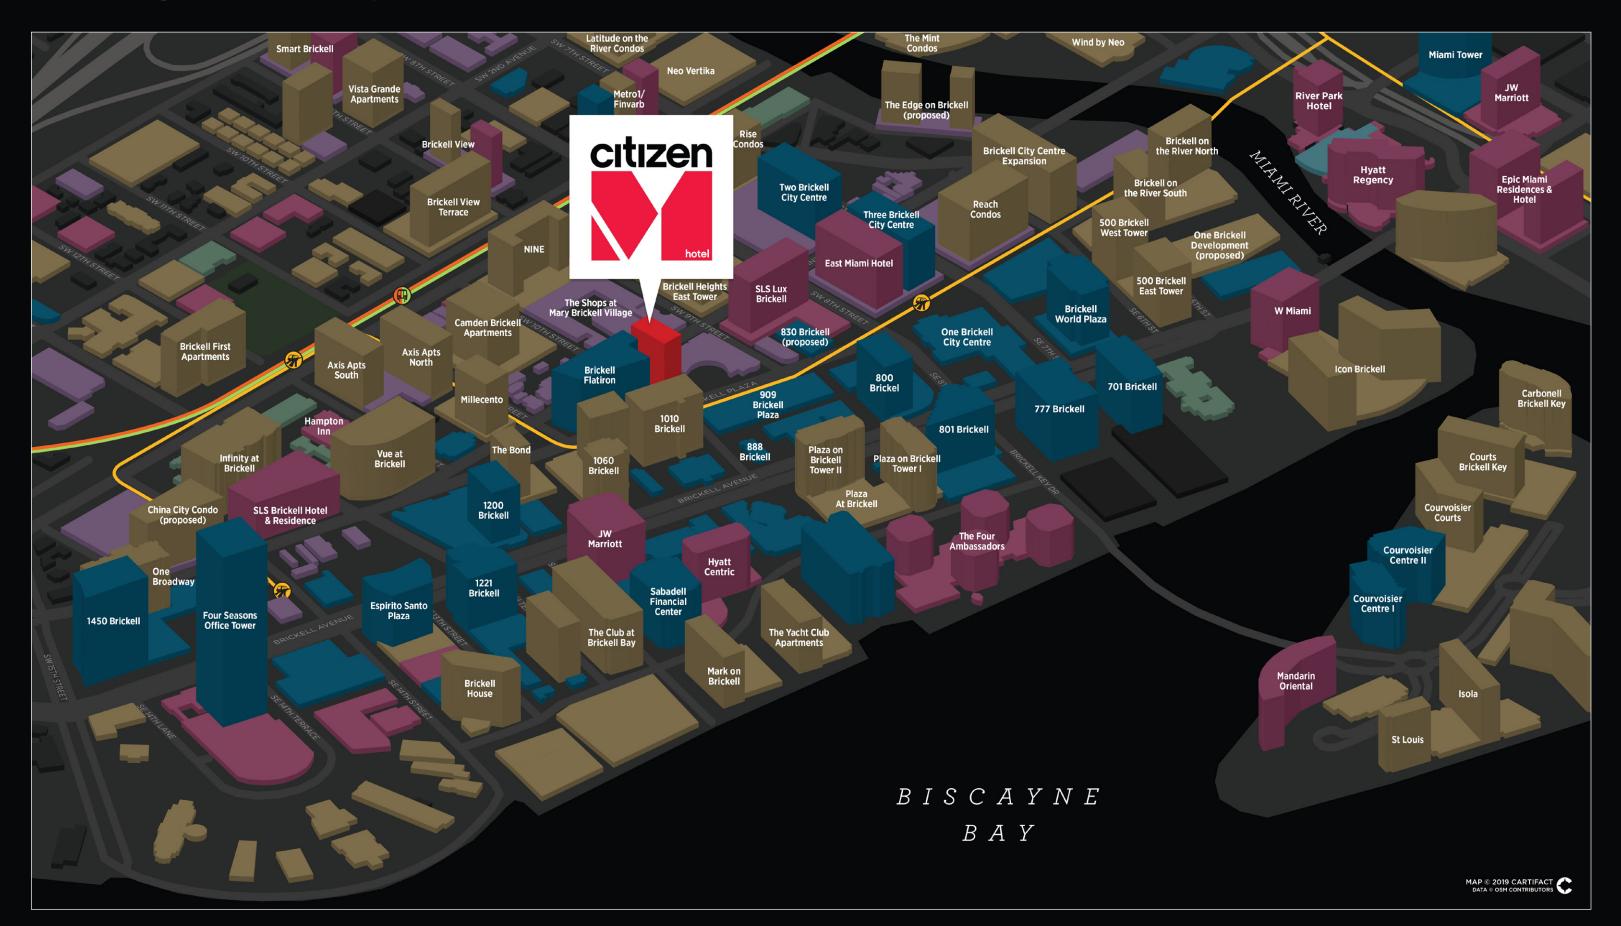

# Amenities Map

| RESTAURANTS   CO                                                                                                                                                                                                                                                                                                                                | OFFEE   NIGHTLIFE                                                                                                                                                                                                                                                                                                                 |                              | Miami<br>erwalk Towers                                                                       |                                                                                                     | The Mint<br>Condos                                                                                                                                                                                                                                                                                                                                                                                                                                                                                                                                                                                                                                                                                                                                                                                                                                                                                                                                                                                                                                                                                                                                                                                                                                                                                                                                                                                                                                                                                                                                                                                                                                                                                                                                                                                                                                                                                                                                                                                                                                                                                                                                                                                                                                                                                                                                                                                                                                                                                                                                                                                                                                                             | 24,<br>Brickell on<br>the River North                                                                                                                                                                                                                                                                                                                                                                                                                                                                                                                                                                                                                                                                                                                                                                                                                                                                                                                                                                                                                                                                                                                                                                                                                                                                                                                    |                                                                                                |                                                          |
|-------------------------------------------------------------------------------------------------------------------------------------------------------------------------------------------------------------------------------------------------------------------------------------------------------------------------------------------------|-----------------------------------------------------------------------------------------------------------------------------------------------------------------------------------------------------------------------------------------------------------------------------------------------------------------------------------|------------------------------|----------------------------------------------------------------------------------------------|-----------------------------------------------------------------------------------------------------|--------------------------------------------------------------------------------------------------------------------------------------------------------------------------------------------------------------------------------------------------------------------------------------------------------------------------------------------------------------------------------------------------------------------------------------------------------------------------------------------------------------------------------------------------------------------------------------------------------------------------------------------------------------------------------------------------------------------------------------------------------------------------------------------------------------------------------------------------------------------------------------------------------------------------------------------------------------------------------------------------------------------------------------------------------------------------------------------------------------------------------------------------------------------------------------------------------------------------------------------------------------------------------------------------------------------------------------------------------------------------------------------------------------------------------------------------------------------------------------------------------------------------------------------------------------------------------------------------------------------------------------------------------------------------------------------------------------------------------------------------------------------------------------------------------------------------------------------------------------------------------------------------------------------------------------------------------------------------------------------------------------------------------------------------------------------------------------------------------------------------------------------------------------------------------------------------------------------------------------------------------------------------------------------------------------------------------------------------------------------------------------------------------------------------------------------------------------------------------------------------------------------------------------------------------------------------------------------------------------------------------------------------------------------------------|----------------------------------------------------------------------------------------------------------------------------------------------------------------------------------------------------------------------------------------------------------------------------------------------------------------------------------------------------------------------------------------------------------------------------------------------------------------------------------------------------------------------------------------------------------------------------------------------------------------------------------------------------------------------------------------------------------------------------------------------------------------------------------------------------------------------------------------------------------------------------------------------------------------------------------------------------------------------------------------------------------------------------------------------------------------------------------------------------------------------------------------------------------------------------------------------------------------------------------------------------------------------------------------------------------------------------------------------------------|------------------------------------------------------------------------------------------------|----------------------------------------------------------|
| <ol> <li>Balans Restaurant &amp; Bar</li> <li>Starbucks</li> <li>P.F. Chang's</li> <li>Pepitos' Plaza</li> <li>North Italia</li> <li>Burger &amp; Beer Joint</li> <li>La Moon</li> <li>Blackbird Ordinary</li> <li>Toasted Bagelry &amp; Deli</li> <li>Casa Tua Cucina</li> <li>Pubbelly Sushi</li> <li>The River Seafood Oyster Bar</li> </ol> | <ul> <li>48 La Lupita</li> <li>49 Latin Cafe 2000</li> <li>50 Empanazzio</li> <li>51 Momi Ramen</li> <li>52 SuViche</li> <li>53 Baires Grill</li> <li>54 SoCal Cantina</li> <li>55 Mister O1</li> <li>56 doghouse</li> <li>57 RedBar</li> <li>58 Miami Fresh Cafe</li> <li>59 Eags And Bakery</li> </ul>                          | 95<br>95<br>2<br>2<br>2<br>2 | Mami<br>Riverwalk Towers<br>(proposed)                                                       | MIAMI RIVER<br>61<br>Latitude on the<br>River Condos                                                | The Edge on Brickel<br>(proposed)<br>KLA Schools<br>of Brickell                                                                                                                                                                                                                                                                                                                                                                                                                                                                                                                                                                                                                                                                                                                                                                                                                                                                                                                                                                                                                                                                                                                                                                                                                                                                                                                                                                                                                                                                                                                                                                                                                                                                                                                                                                                                                                                                                                                                                                                                                                                                                                                                                                                                                                                                                                                                                                                                                                                                                                                                                                                                                | Riverside Manni<br>(proposed)<br>Brickell City Centre<br>Expansion<br>Candos<br>Reach<br>Candos<br>Brickell World<br>Piaza expansion                                                                                                                                                                                                                                                                                                                                                                                                                                                                                                                                                                                                                                                                                                                                                                                                                                                                                                                                                                                                                                                                                                                                                                                                                     | Core Brickell<br>Coroposed Tripped<br>SESTHST<br>SEGTHST                                       | 86 25<br>W Miami<br>26                                   |
| <ul> <li>13 Bonding</li> <li>14 La Centrale</li> <li>15 Dr. Smood</li> <li>16 Tea Room</li> <li>17 Quinto La Huella</li> <li>18 Katsuya Brickell</li> <li>19 B Bistro + Bakery</li> <li>20 Friend's Market &amp; Bistro</li> <li>21 Better Days</li> <li>22 Baby Jane Cocktail House</li> <li>23 The Capital Grille</li> </ul>                  | <ul> <li>60 Zuuk Meditteranean Kitchen</li> <li>61 American Social</li> <li>62 Graziano's</li> <li>63 Sushi Sake</li> <li>64 Sabor</li> <li>65 Lima</li> <li>66 Santa Fe News &amp; Espresso</li> <li>67 Le Marché Café</li> <li>68 Valentia Mediterranean</li> <li>69 Edge Steak &amp; Bar</li> <li>70 100 Montaditos</li> </ul> | SW 3RD AVENUE                | SW 7TH STREET<br>Cherron<br>53 (7) (6) CVS<br>SW 8TH STREET<br>64                            | 62 SW IST COURT<br>Weils<br>Finance<br>Heights                                                      | TO BRISK CONSULT OF THE STREET                                                                                                                                                                                                                                                                                                                                                                                                                                                                                                                                                                                                                                                                                                                                                                                                                                                                                                                                                                                                                                                                                                                                                                                                                                                                                                                                                                                                                                                                                                                                                                                                                                                                                                                                                                                                                                                                                                                                                                                                                                                                                                                                                                                                                                                                                                                                                                                                                                                                                                                                                                                                                                                 | Tore Brickell<br>Three Brickell<br>City Centro<br>City City City City City City City City | SE BTH ST                                                                                      | Iza                                                      |
| <ul> <li>24 elcielo</li> <li>25 Cipriani</li> <li>26 XO Espresso Bar</li> <li>27 Cantina La Veinte</li> <li>28 N By NAOE</li> <li>29 Brasserie</li> <li>30 Truluck's</li> <li>31 KOMODO</li> <li>32 Palmas Cafe</li> <li>33 Vapiano</li> <li>34 La Petite Maison</li> </ul>                                                                     | <ul> <li>71 La Estacion Cafe</li> <li>72 Nikko by Sunshine</li> <li>73 Poke Life</li> <li>74 Caña Restaurant</li> <li>75 Palmas Cafe</li> <li>76 Amour de Miami</li> <li>77 Pasion del Cielo</li> <li>78 Atelier Monnier</li> <li>79 Crazy About You</li> <li>80 Sushi Rão</li> <li>81 LOL On The Bay</li> </ul>                  |                              | Smort Brickell SwoTH STREET Acce Gallery at West Brickelf                                    | Apartments<br>Brickell View<br>Brickell View<br>Brickell View<br>Terrace<br>Repartments             | Bth (propose)<br>Brickell Heights Brickell Heights<br>City Tower<br>Work STREET<br>2<br>NINE The Shops at<br>Mary Brickell Village<br>5<br>5<br>5<br>5<br>5                                                                                                                                                                                                                                                                                                                                                                                                                                                                                                                                                                                                                                                                                                                                                                                                                                                                                                                                                                                                                                                                                                                                                                                                                                                                                                                                                                                                                                                                                                                                                                                                                                                                                                                                                                                                                                                                                                                                                                                                                                                                                                                                                                                                                                                                                                                                                                                                                                                                                                                    | SLS Lux 830 Brickell<br>Brickell<br>3 4 909<br>Brickell<br>9 3 909<br>Brickell<br>9 2 93<br>Brickell<br>9 2 88<br>Brickell<br>9 2 88<br>Brickell                                                                                                                                                                                                                                                                                                                                                                                                                                                                                                                                                                                                                                                                                                                                                                                                                                                                                                                                                                                                                                                                                                                                                                                                         | 00<br>00<br>10<br>10<br>10<br>10<br>10<br>10<br>10<br>10                                       | The Four<br>Ambassade                                    |
| <ul> <li>35 PM Fish &amp; Steak House</li> <li>36 Novecento</li> <li>37 Barsecco</li> <li>38 Gyu-Kaku Japanese BBQ</li> <li>39 Piola</li> <li>40 Brickell Kitchen</li> <li>41 Pilo's Street Tacos</li> <li>42 Ill1 Peruvian Bistro</li> <li>43 El Tucán</li> <li>44 Marion</li> </ul>                                                           | <ul> <li>82 Flamingo Theater Bar</li> <li>83 YAKU by La Mar</li> <li>84 La Mar By Gastón Acurio</li> <li>85 MO Bar</li> <li>86 Wet Deck Lounge</li> <li>87 La Terraza Cafe &amp; Bar</li> <li>88 Drake's Bar</li> <li>89 Fi'lia</li> <li>90 SAAM</li> <li>91 S Bar</li> </ul>                                                     | 95                           | SW 10TH STREET<br>Broadstone<br>at Brickel<br>SW 11TH STREET<br>Self Storage<br>Palm Gardens | Aloft Miami Brickell Station<br>Lots Brickell Ridge<br>Apartments<br>Hotel<br>Indigo Parkview       | SW forth stretet           Wyndham Grand         58         57         56         55           and TRYP Hotel         58         57         56         58           (proposed)         Canden Brckell         53         53           52         51         50         50           SW 10TH STREET         43         42 hvis Apts         41         Milece         95           44         44         46         46         46         46                                                                                                                                                                                                                                                                                                                                                                                                                                                                                                                                                                                                                                                                                                                                                                                                                                                                                                                                                                                                                                                                                                                                                                                                                                                                                                                                                                                                                                                                                                                                                                                                                                                                                                                                                                                                                                                                                                                                                                                                                                                                                                                                                                                                                                    | Brickell<br>Platron Brickell 1000<br>Brickell<br>1000<br>Brickell                                                                                                                                                                                                                                                                                                                                                                                                                                                                                                                                                                                                                                                                                                                                                                                                                                                                                                                                                                                                                                                                                                                                                                                                                                                                                        | 999 Brickell<br>999 Brickell<br>North<br>Tower<br>Panorama Towers<br>South<br>Hyatt<br>Centric | Bay                                                      |
| 45 Coyo Taco<br>46 Yuzi Yakitori<br>47 Akashi<br>SHOPPING                                                                                                                                                                                                                                                                                       | 92 Moxie's<br>93 Shake Shack<br>94 My Ceviche<br>95 Freddo Gelato                                                                                                                                                                                                                                                                 | Emba<br>Home 2 Ho            | sy Suite<br>proposed)<br>Sw 12TH STREET<br>City<br>Garden                                    | Southaide<br>Place<br>(proposed) (proposed)<br>Brickell First<br>Apartments<br>Brickell<br>Brickell | 45 Axis Apts<br>South<br>Hampton<br>Inn<br>Southofde<br>Elementary Scool                                                                                                                                                                                                                                                                                                                                                                                                                                                                                                                                                                                                                                                                                                                                                                                                                                                                                                                                                                                                                                                                                                                                                                                                                                                                                                                                                                                                                                                                                                                                                                                                                                                                                                                                                                                                                                                                                                                                                                                                                                                                                                                                                                                                                                                                                                                                                                                                                                                                                                                                                                                                       | The Bond<br>Binckell<br>1200<br>Binckell                                                                                                                                                                                                                                                                                                                                                                                                                                                                                                                                                                                                                                                                                                                                                                                                                                                                                                                                                                                                                                                                                                                                                                                                                                                                                                                 | TH STREET 74<br>JW 88<br>arriott Sabadell<br>Financial                                         | The Yacht Clu<br>Apartments<br>Mark on<br>Brickell<br>79 |
| <ol> <li>Blush</li> <li>Publix</li> <li>Saks Fifth Avenue</li> <li>Apple</li> <li>Stuart Weitzman</li> <li>M·A·C</li> <li>Giuseppe Zanotti</li> <li>Iululemon</li> <li>WoLF Store</li> <li>Ted Baker</li> <li>BoConcept Miami</li> <li>Islanders Marketplace</li> </ol>                                                                         | <ul> <li>14 The UPS Store</li> <li>15 Go Run</li> <li>16 GNC</li> <li>17 Sally Beauty</li> <li>18 Walgreens</li> <li>19 Cole Haan</li> <li>20 PANDORA Jewelry</li> <li>21 AllSaints</li> <li>22 SEPHORA</li> <li>23 Fabiana Filippi</li> <li>24 STITCHED</li> <li>25 Westime</li> </ul>                                           | Et                           | Crosser<br>Brickell                                                                          | Publix 2                                                                                            | Elementary School<br>SB<br>Mexico<br>Consulate<br>Diffuity at<br>Consulate<br>Consulate<br>Consulate<br>China City Condo<br>SC<br>Segan<br>School<br>SC<br>Segan<br>School<br>SC<br>Segan<br>School<br>SC<br>Segan<br>School<br>School<br>School<br>SC<br>School<br>SC<br>School<br>SC<br>School<br>SC<br>School<br>SC<br>School<br>SC<br>School<br>SC<br>School<br>SC<br>School<br>SC<br>School<br>SC<br>School<br>SC<br>School<br>SC<br>School<br>SC<br>School<br>SC<br>School<br>SC<br>School<br>SC<br>School<br>SC<br>School<br>SC<br>School<br>SC<br>School<br>SC<br>School<br>School<br>SC<br>School<br>School<br>School<br>School<br>School<br>School<br>School<br>School<br>School<br>School<br>School<br>School<br>School<br>School<br>School<br>School<br>School<br>School<br>School<br>School<br>School<br>School<br>School<br>School<br>School<br>School<br>School<br>School<br>School<br>School<br>School<br>School<br>School<br>School<br>School<br>School<br>School<br>School<br>School<br>School<br>School<br>School<br>School<br>School<br>School<br>School<br>School<br>School<br>School<br>School<br>School<br>School<br>School<br>School<br>School<br>School<br>School<br>School<br>School<br>School<br>School<br>School<br>School<br>School<br>School<br>School<br>School<br>School<br>School<br>School<br>School<br>School<br>School<br>School<br>School<br>School<br>School<br>School<br>School<br>School<br>School<br>School<br>School<br>School<br>School<br>School<br>School<br>School<br>School<br>School<br>School<br>School<br>School<br>School<br>School<br>School<br>School<br>School<br>School<br>School<br>School<br>School<br>School<br>School<br>School<br>School<br>School<br>School<br>School<br>School<br>School<br>School<br>School<br>School<br>School<br>School<br>School<br>School<br>School<br>School<br>School<br>School<br>School<br>School<br>School<br>School<br>School<br>School<br>School<br>School<br>School<br>School<br>School<br>School<br>School<br>School<br>School<br>School<br>School<br>School<br>School<br>School<br>School<br>School<br>School<br>School<br>School<br>School<br>School<br>School<br>School<br>School<br>School<br>School<br>School<br>School<br>School<br>School<br>School<br>School<br>School<br>School<br>School<br>School<br>School<br>School<br>School<br>School<br>School<br>School<br>School<br>School<br>School<br>School<br>School<br>School<br>School<br>School<br>School<br>School<br>School<br>School<br>School<br>School<br>School<br>School<br>School<br>School<br>School<br>School<br>School<br>School<br>School<br>School<br>School<br>School<br>School<br>School<br>School<br>Scho | SE 12TH TE<br>Bit<br>Pecific 71<br>Pecific 71<br>Pecific 71<br>Espliado Santo<br>Piccea Birckele<br>SE 14TH cree                                                                                                                                                                                                                                                                                                                                                                                                                                                                                                                                                                                                                                                                                                                                                                                                                                                                                                                                                                                                                                                                                                                                                                                                                                         | 73 The Club at<br>Brickell Bay                                                                 | Villa Magna<br>(Proposed)<br>Jade at<br>Brickell         |
| FITNESS   ENTERTA                                                                                                                                                                                                                                                                                                                               | 26 Victoria's Secret                                                                                                                                                                                                                                                                                                              | State                        | 67 Atfred<br>ckell                                                                           | ton Hotel                                                                                           | Brickell (Proposet)                                                                                                                                                                                                                                                                                                                                                                                                                                                                                                                                                                                                                                                                                                                                                                                                                                                                                                                                                                                                                                                                                                                                                                                                                                                                                                                                                                                                                                                                                                                                                                                                                                                                                                                                                                                                                                                                                                                                                                                                                                                                                                                                                                                                                                                                                                                                                                                                                                                                                                                                                                                                                                                            | 36<br>HA22<br>Brickell 70                                                                                                                                                                                                                                                                                                                                                                                                                                                                                                                                                                                                                                                                                                                                                                                                                                                                                                                                                                                                                                                                                                                                                                                                                                                                                                                                | Biscayne Bay<br>Select by YouRent<br>Emferald at<br>Fortune<br>House Hotel<br>Commodore I      | Brickell                                                 |
| 1 Equinox<br>2 Chase Bank                                                                                                                                                                                                                                                                                                                       | 12 BankUnited<br>13 Ocean Bank                                                                                                                                                                                                                                                                                                    |                              | at Brickell<br>rickell View<br>West Brickell View                                            |                                                                                                     | Su Broadway                                                                                                                                                                                                                                                                                                                                                                                                                                                                                                                                                                                                                                                                                                                                                                                                                                                                                                                                                                                                                                                                                                                                                                                                                                                                                                                                                                                                                                                                                                                                                                                                                                                                                                                                                                                                                                                                                                                                                                                                                                                                                                                                                                                                                                                                                                                                                                                                                                                                                                                                                                                                                                                                    | SE 14TH TERRACE                                                                                                                                                                                                                                                                                                                                                                                                                                                                                                                                                                                                                                                                                                                                                                                                                                                                                                                                                                                                                                                                                                                                                                                                                                                                                                                                          | Condos                                                                                         |                                                          |