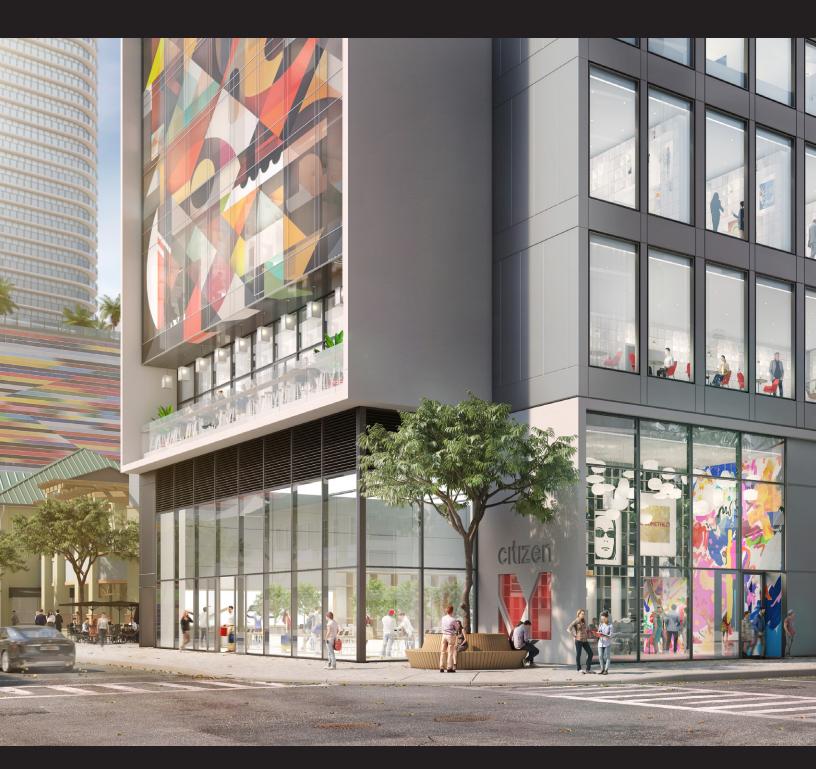

# **Property Highlights**

- 4,137 SF of prime retail space available in the heart of Brickell, additional 360 SF jewel box available
- 29' ceiling heights
- 72' of frontage along South Miami Avenue and 38' of frontage on 10th street
- Floor to ceiling windows
- Situated at the base of the brand new citizenM Brickell hotel with 252 guest rooms, a rooftop deck with bar and pool and meeting rooms
- Anticipated hotel delivery of space in Q4 2020
- Neighboring Mary Brickell Village, a mixed use development with 200,000 SF of retail, across from to the new Brickell Flatiron with 550 units, and two blocks from the Brickell City Centre, a mixed use development with hotel, residential, office, and 500,000 SF of retail
- Nearby tenants include North Italia, Equinox, Soul Cycle, Starbuck's, Komodo, Pubbelly Sushi, Tacology, CMX Theaters, DIRT, CapitalOne 360 Café, Publix, Shake Shack (coming soon), Moxie's (coming soon)