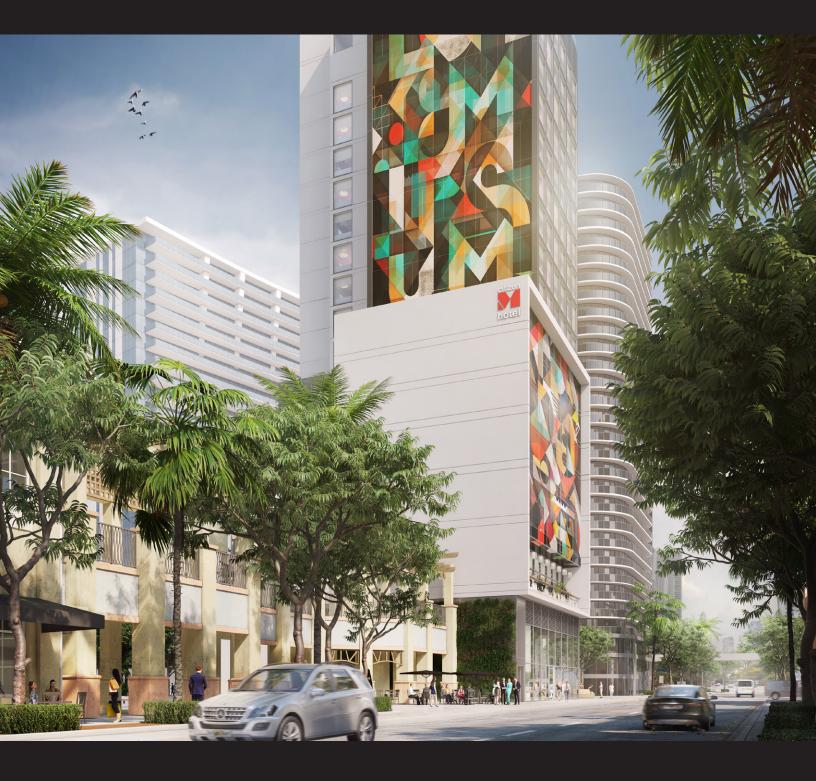

# **Property Highlights**

- 4,137 SF of prime retail space available in the heart of Brickell, additional 360 SF jewel box available
- 29' ceiling heights
- 72' of frontage along South Miami Avenue and 38' of frontage on 10th street
- Floor to ceiling windows
- Situated at the base of the brand new citizenM Brickell hotel with 252 guest rooms, a rooftop deck with bar and pool and meeting rooms
- Anticipated hotel delivery of space in Q4 2020
- Neighboring Mary Brickell Village, a mixed use development with 200,000 SF of retail, across from to the new Brickell Flatiron with 550 units, and two blocks from the Brickell City Centre, a mixed use development with hotel, residential, office, and 500,000 SF of retail
- Nearby tenants include North Italia, Equinox, Soul Cycle, Starbuck's, Komodo, Pubbelly Sushi, Tacology, CMX Theaters, DIRT, CapitalOne 360 Café, Publix, Shake Shack (coming soon), Moxie's (coming soon)