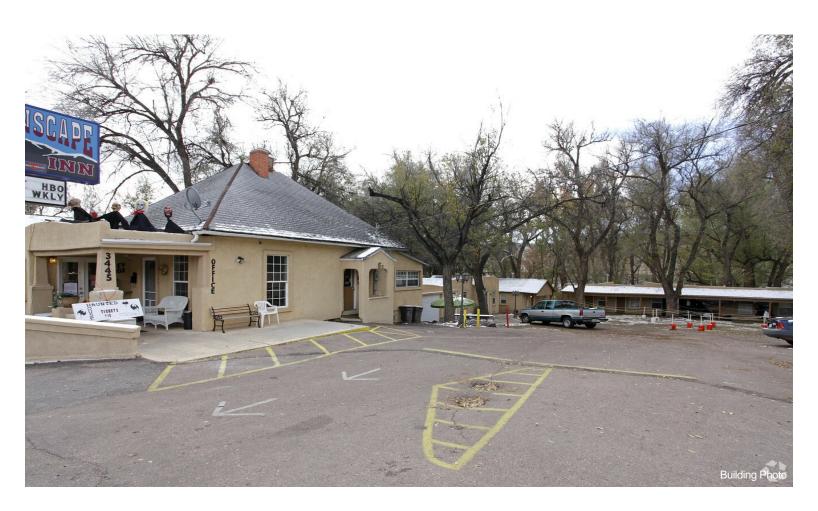

Mountainscape Inn 3445 W Colorado Ave, Colorado Springs, CO 80904

Kristina Gibbs Kristina Gibbs 3401 Pikes Peak Ave, Colorado Springs, CO 80904 gibbskri@hotmail.com (719) 578-5599

| Price:                  | \$1,725,000   |
|-------------------------|---------------|
| Property Type:          | Hospitality   |
| Property Subtype:       | Hotel         |
| Building Class:         | С             |
| Sale Type:              | Investment    |
| Cap Rate:               | 8.03%         |
| Lot Size:               | 0.49 AC       |
| Gross Building Area:    | 7,390 SF      |
| Average Published Rate: | 52.5          |
| No. Rooms:              | 15            |
| No. Stories:            | 1             |
| Year Built:             | 1937          |
| Parking Ratio:          | 3.63/1,000 SF |
| Corridor:               | Exterior      |
| Zoning Description:     | C-2           |
|                         |               |

3445 W Colorado Ave, Colorado Springs, CO 80904