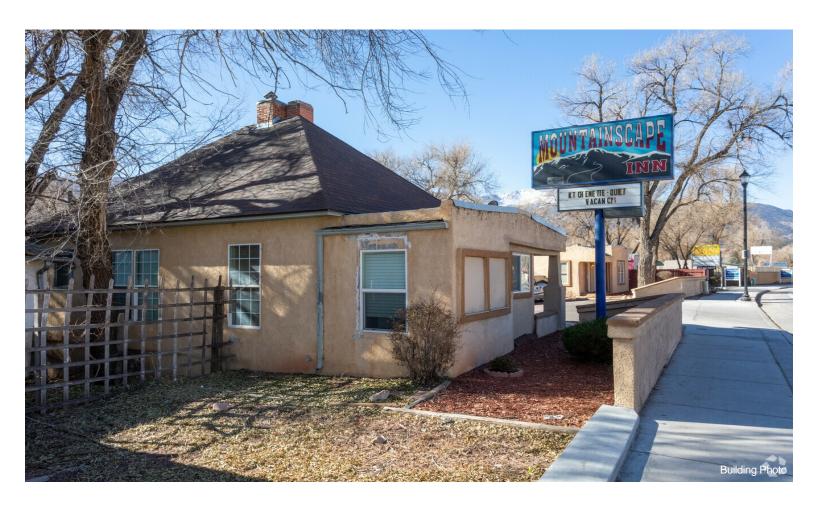

Mountainscape Inn 3445 W Colorado Ave, Colorado Springs, CO 80904

Kristina Gibbs Kristina Gibbs 3401 Pikes Peak Ave, Colorado Springs, CO 80904 gibbskri@hotmail.com (719) 578-5599

| Price:                  | \$1,725,000   |
|-------------------------|---------------|
| Property Type:          | Hospitality   |
| Property Subtype:       | Hotel         |
| Building Class:         | С             |
| Sale Type:              | Investment    |
| Cap Rate:               | 8.03%         |
| Lot Size:               | 0.49 AC       |
| Gross Building Area:    | 7,390 SF      |
| Average Published Rate: | 52.5          |
| No. Rooms:              | 15            |
| No. Stories:            | 1             |
| Year Built:             | 1937          |
| Parking Ratio:          | 3.63/1,000 SF |
| Corridor:               | Exterior      |
| Zoning Description:     | C-2           |
|                         |               |

#### Mountainscape Inn

\$1,725,000

3% commission to buyers agent or investor representative. 15 Furnished rooms rented weekly and monthly for higher rents. Target market includes locals and people new to town house hunting. Quiet location, we have a good clientele. We spent the past year focusing on improvements to plumbing, electrical, heat, and internet. We remodeled rooms and most rooms are tiled, new paint, smart TVs, larger refrigerators, hotplate, and microwave for comfortable extended stay. Most rooms have electronic key cards and keyed deadbolts for added security. Cameras viewable online or on screen in office. Most of our expenses have been supplies for improvements we have done throughout the year. Our actual operating costs are very low. We only clean rooms...

3445 W Colorado Ave, Colorado Springs, CO 80904