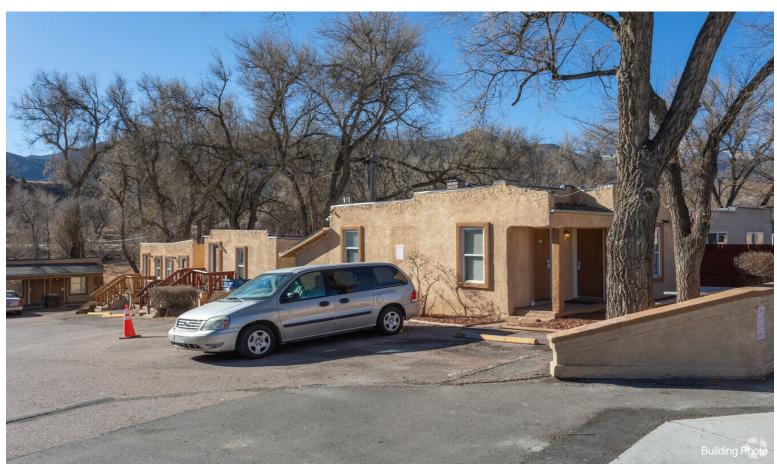

Mountainscape Inn 3445 W Colorado Ave, Colorado Springs, CO 80904

Kristina Gibbs Kristina Gibbs 3401 Pikes Peak Ave, Colorado Springs, CO 80904 gibbskri@hotmail.com (719) 578-5599

| Price:                  | \$1,725,000   |
|-------------------------|---------------|
| Property Type:          | Hospitality   |
| Property Subtype:       | Hotel         |
| Building Class:         | С             |
| Sale Type:              | Investment    |
| Cap Rate:               | 8.03%         |
| Lot Size:               | 0.49 AC       |
| Gross Building Area:    | 7,390 SF      |
| Average Published Rate: | 52.5          |
| No. Rooms:              | 15            |
| No. Stories:            | 1             |
| Year Built:             | 1937          |
| Parking Ratio:          | 3.63/1,000 SF |
| Corridor:               | Exterior      |
| Zoning Description:     | C-2           |
|                         |               |

#### Mountainscape Inn

\$1,725,000

3% commission to buyers agent or investor representative. 15 Furnished rooms rented weekly and monthly for higher rents. Target market includes locals and people new to town house hunting. Quiet location, we have a good clientele. We spent the past year focusing on improvements to plumbing, electrical, heat, and internet. We remodeled rooms and most rooms are tiled, new paint, smart TVs, larger refrigerators, hotplate, and microwave for comfortable extended stay. Most rooms have electronic key cards and keyed deadbolts for added security. Cameras viewable online or on screen in office. Most of our expenses have been supplies for improvements we have done throughout the year. Our actual operating costs are very low. We only clean rooms...

3445 W Colorado Ave, Colorado Springs, CO 80904