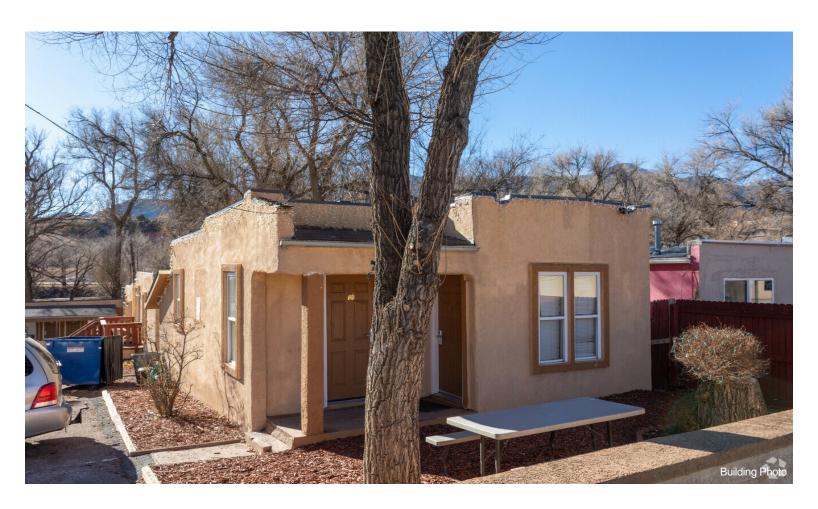

Mountainscape Inn 3445 W Colorado Ave, Colorado Springs, CO 80904

Kristina Gibbs Kristina Gibbs 3401 Pikes Peak Ave, Colorado Springs, CO 80904 gibbskri@hotmail.com (719) 578-5599

| Price:                  | \$1,725,000   |
|-------------------------|---------------|
| Property Type:          | Hospitality   |
| Property Subtype:       | Hotel         |
| Building Class:         | С             |
| Sale Type:              | Investment    |
| Cap Rate:               | 8.03%         |
| Lot Size:               | 0.49 AC       |
| Gross Building Area:    | 7,390 SF      |
| Average Published Rate: | 52.5          |
| No. Rooms:              | 15            |
| No. Stories:            | 1             |
| Year Built:             | 1937          |
| Parking Ratio:          | 3.63/1,000 SF |
| Corridor:               | Exterior      |
| Zoning Description:     | C-2           |
|                         |               |

#### Mountainscape Inn

\$1,725,000

3% commission to buyers agent or investor representative. 15 Furnished rooms rented weekly and monthly for higher rents. Target market includes locals and people new to town house hunting. Quiet location, we have a good clientele. We spent the past year focusing on improvements to plumbing, electrical, heat, and internet. We remodeled rooms and most rooms are tiled, new paint, smart TVs, larger refrigerators, hotplate, and microwave for comfortable extended stay. Most rooms have electronic key cards and keyed deadbolts for added security. Cameras viewable online or on screen in office. Most of our expenses have been supplies for improvements we have done throughout the year. Our actual operating costs are very low. We only clean rooms...

3445 W Colorado Ave, Colorado Springs, CO 80904