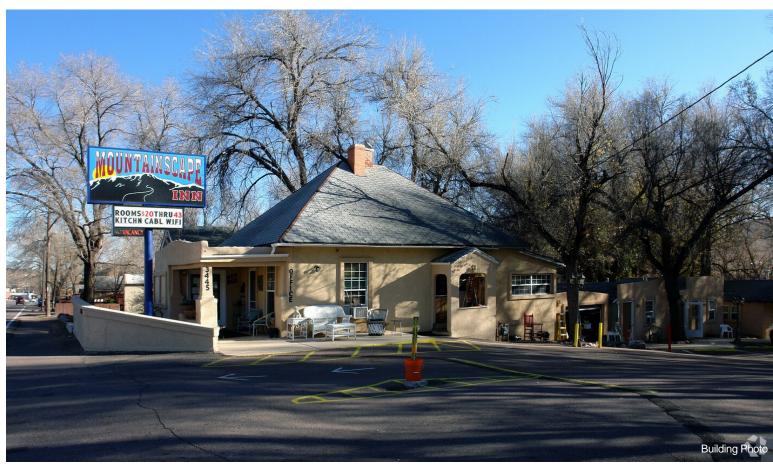

Mountainscape Inn 3445 W Colorado Ave, Colorado Springs, CO 80904

Kristina Gibbs Kristina Gibbs 3401 Pikes Peak Ave, Colorado Springs, CO 80904 gibbskri@hotmail.com (719) 578-5599

| Price:                  | \$1,725,000   |
|-------------------------|---------------|
| Property Type:          | Hospitality   |
| Property Subtype:       | Hotel         |
| Building Class:         | С             |
| Sale Type:              | Investment    |
| Cap Rate:               | 8.03%         |
| Lot Size:               | 0.49 AC       |
| Gross Building Area:    | 7,390 SF      |
| Average Published Rate: | 52.5          |
| No. Rooms:              | 15            |
| No. Stories:            | 1             |
| Year Built:             | 1937          |
| Parking Ratio:          | 3.63/1,000 SF |
| Corridor:               | Exterior      |
| Zoning Description:     | C-2           |
|                         |               |

3445 W Colorado Ave, Colorado Springs, CO 80904