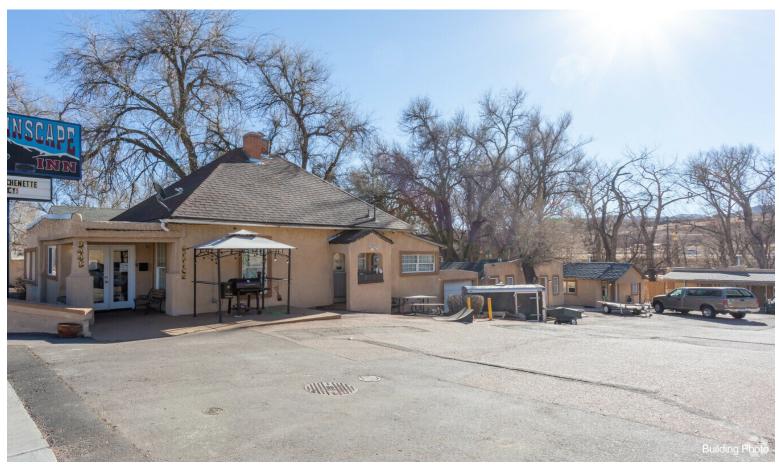

Mountainscape Inn 3445 W Colorado Ave, Colorado Springs, CO 80904

Kristina Gibbs Kristina Gibbs 3401 Pikes Peak Ave, Colorado Springs, CO 80904 gibbskri@hotmail.com (719) 578-5599

| Price:                  | \$1,725,000   |
|-------------------------|---------------|
| Property Type:          | Hospitality   |
| Property Subtype:       | Hotel         |
| Building Class:         | С             |
| Sale Type:              | Investment    |
| Cap Rate:               | 8.03%         |
| Lot Size:               | 0.49 AC       |
| Gross Building Area:    | 7,390 SF      |
| Average Published Rate: | 52.5          |
| No. Rooms:              | 15            |
| No. Stories:            | 1             |
| Year Built:             | 1937          |
| Parking Ratio:          | 3.63/1,000 SF |
| Corridor:               | Exterior      |
| Zoning Description:     | C-2           |
|                         |               |

#### Mountainscape Inn

\$1,725,000

3% commission to buyers agent or investor representative. 15 Furnished rooms rented weekly and monthly for higher rents. Target market includes locals and people new to town house hunting. Quiet location, we have a good clientele. We spent the past year focusing on improvements to plumbing, electrical, heat, and internet. We remodeled rooms and most rooms are tiled, new paint, smart TVs, larger refrigerators, hotplate, and microwave for comfortable extended stay. Most rooms have electronic key cards and keyed deadbolts for added security. Cameras viewable online or on screen in office. Most of our expenses have been supplies for improvements we have done throughout the year. Our actual operating costs are very low. We only clean rooms...

- Mountain Views
- Walking distance to shopping and busline
- Nearby hiking & biking trails
- Guest Wi-fi & Smart TVs
- On-site Laundry room & Garage for manager use
- · On-site office with camera access