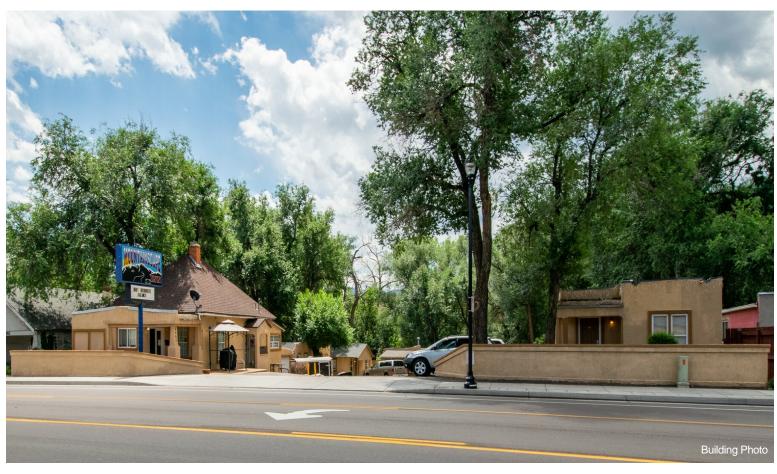

Mountainscape Inn 3445 W Colorado Ave, Colorado Springs, CO 80904

Kristina Gibbs Kristina Gibbs 3401 Pikes Peak Ave, Colorado Springs, CO 80904 gibbskri@hotmail.com (719) 578-5599

| Price:                  | \$1,725,000   |
|-------------------------|---------------|
| Property Type:          | Hospitality   |
| Property Subtype:       | Hotel         |
| Building Class:         | С             |
| Sale Type:              | Investment    |
| Cap Rate:               | 8.03%         |
| Lot Size:               | 0.49 AC       |
| Gross Building Area:    | 7,390 SF      |
| Average Published Rate: | 52.5          |
| No. Rooms:              | 15            |
| No. Stories:            | 1             |
| Year Built:             | 1937          |
| Parking Ratio:          | 3.63/1,000 SF |
| Corridor:               | Exterior      |
| Zoning Description:     | C-2           |
|                         |               |

#### Mountainscape Inn

\$1,725,000

3% commission to buyers agent or investor representative. 15 Furnished rooms rented weekly and monthly for higher rents. Target market includes locals and people new to town house hunting. Quiet location, we have a good clientele. We spent the past year focusing on improvements to plumbing, electrical, heat, and internet. We remodeled rooms and most rooms are tiled, new paint, smart TVs, larger refrigerators, hotplate, and microwave for comfortable extended stay. Most rooms have electronic key cards and keyed deadbolts for added security. Cameras viewable online or on screen in office. Most of our expenses have been supplies for improvements we have done throughout the year. Our actual operating costs are very low. We only clean rooms...

3445 W Colorado Ave, Colorado Springs, CO 80904