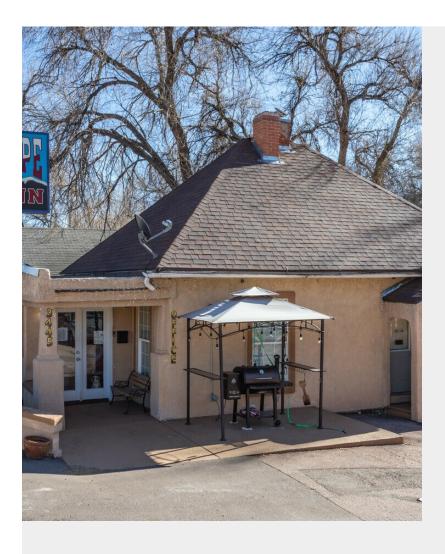

Mountainscape Inn 3445 W Colorado Ave, Colorado Springs, CO 80904

Kristina Gibbs Kristina Gibbs 3401 Pikes Peak Ave, Colorado Springs, CO 80904 gibbskri@hotmail.com (719) 578-5599

| Price:                  | \$1,725,000   |
|-------------------------|---------------|
| Property Type:          | Hospitality   |
| Property Subtype:       | Hotel         |
| Building Class:         | С             |
| Sale Type:              | Investment    |
| Cap Rate:               | 8.03%         |
| Lot Size:               | 0.49 AC       |
| Gross Building Area:    | 7,390 SF      |
| Average Published Rate: | 52.5          |
| No. Rooms:              | 15            |
| No. Stories:            | 1             |
| Year Built:             | 1937          |
| Parking Ratio:          | 3.63/1,000 SF |
| Corridor:               | Exterior      |
| Zoning Description:     | C-2           |
|                         |               |

#### Mountainscape Inn

\$1,725,000

3% commission to buyers agent or investor representative. 15 Furnished rooms rented weekly and monthly for higher rents. Target market includes locals and people new to town house hunting. Quiet location, we have a good clientele. We spent the past year focusing on improvements to plumbing, electrical, heat, and internet. We remodeled rooms and most rooms are tiled, new paint, smart TVs, larger refrigerators, hotplate, and microwave for comfortable extended stay. Most rooms have electronic key cards and keyed deadbolts for added security. Cameras viewable online or on screen in office. Most of our expenses have been supplies for improvements we have done throughout the year. Our actual operating costs are very low. We only clean rooms...

- Mountain Views
- Walking distance to shopping and busline
- Nearby hiking & biking trails
- Guest Wi-fi & Smart TVs
- On-site Laundry room & Garage for manager use
- · On-site office with camera access