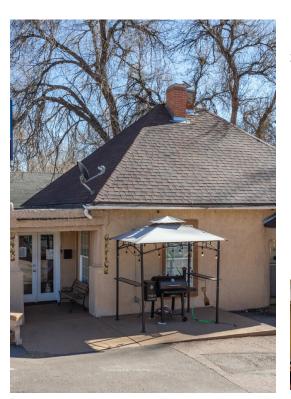

Mountainscape Inn 3445 W Colorado Ave, Colorado Springs, CO 80904

Kristina Gibbs Kristina Gibbs 3401 Pikes Peak Ave, Colorado Springs, CO 80904 gibbskri@hotmail.com (719) 578-5599

| Price:                  | \$1,725,000   |
|-------------------------|---------------|
| Property Type:          | Hospitality   |
| Property Subtype:       | Hotel         |
| Building Class:         | С             |
| Sale Type:              | Investment    |
| Cap Rate:               | 8.03%         |
| Lot Size:               | 0.49 AC       |
| Gross Building Area:    | 7,390 SF      |
| Average Published Rate: | 52.5          |
| No. Rooms:              | 15            |
| No. Stories:            | 1             |
| Year Built:             | 1937          |
| Parking Ratio:          | 3.63/1,000 SF |
| Corridor:               | Exterior      |
| Zoning Description:     | C-2           |
|                         |               |

#### Mountainscape Inn

\$1,725,000

3% commission to buyers agent or investor representative. 15 Furnished rooms rented weekly and monthly for higher rents. Target market includes locals and people new to town house hunting. Quiet location, we have a good clientele. We spent the past year focusing on improvements to plumbing, electrical, heat, and internet. We remodeled rooms and most rooms are tiled, new paint, smart TVs, larger refrigerators, hotplate, and microwave for comfortable extended stay. Most rooms have electronic key cards and keyed deadbolts for added security. Cameras viewable online or on screen in office. Most of our expenses have been supplies for improvements we have done throughout the year. Our actual operating costs are very low. We only clean rooms...

- Mountain Views
- Walking distance to shopping and busline
- Nearby hiking & biking trails
- Guest Wi-fi & Smart TVs
- On-site Laundry room & Garage for manager use
- · On-site office with camera access