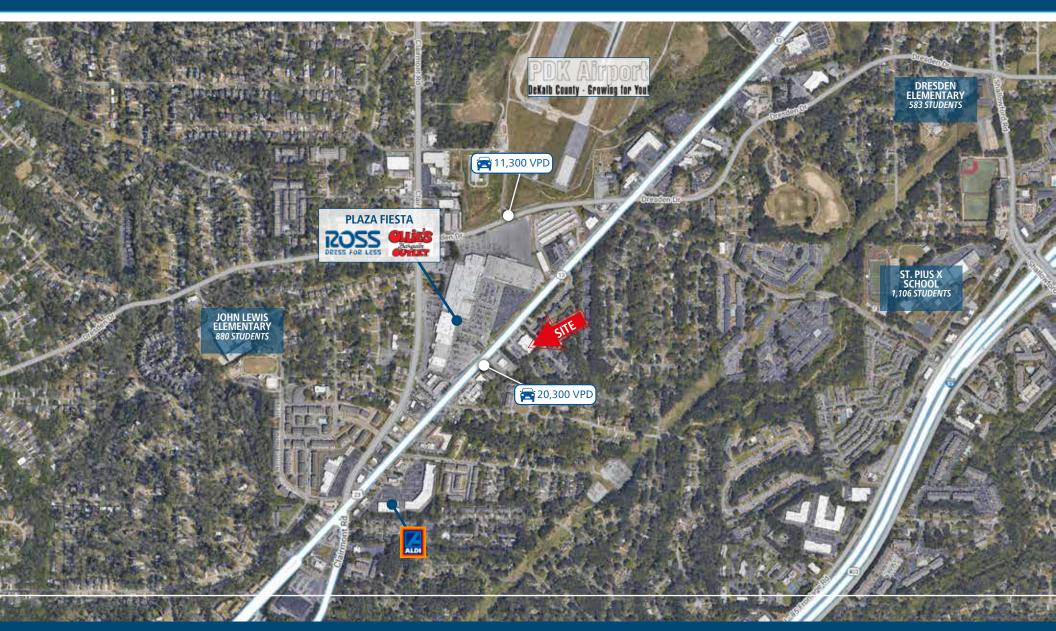

#### **PROPERTY HIGHLIGHTS**

O

R

- Retail space next to Pep Boys service center
- Densely populated area with higher than average incomes
- Buford Highway is a culturally diverse connector node, which carries over 20,000 cars per day
- Easy access and ample up-front parking
- Building & pylon signage available

#### **AREA DEMOGRAPHICS (2024):**

|      |               | 1-MILE    | 3-MILE    | 5-MILE    |
|------|---------------|-----------|-----------|-----------|
| (83) | POPULATION    | 15,820    | 114,272   | 331,011   |
|      | HOUSEHOLDS    | 6,496     | 49,697    | 152,242   |
| 6    | AVG HH INCOME | \$116,339 | \$164,683 | \$148,074 |