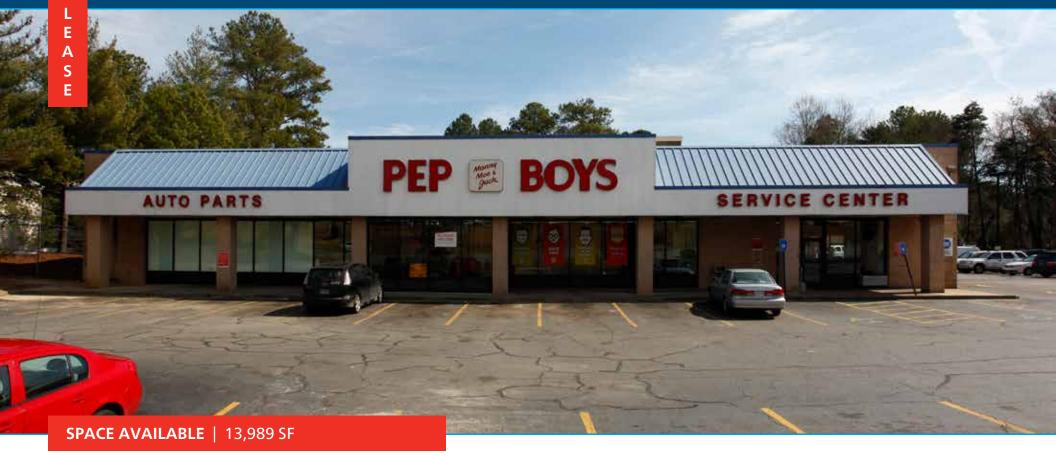

# **RETAIL SPACE AVAILABLE**

4105 Buford Hwy, Atlanta, GA 30345

#### **PROPERTY HIGHLIGHTS**

O

R

- Retail space next to Pep Boys service center
- Densely populated area with higher than average incomes
- Buford Highway is a culturally diverse connector node, which carries over 20,000 cars per day
- Easy access and ample up-front parking
- Building & pylon signage available