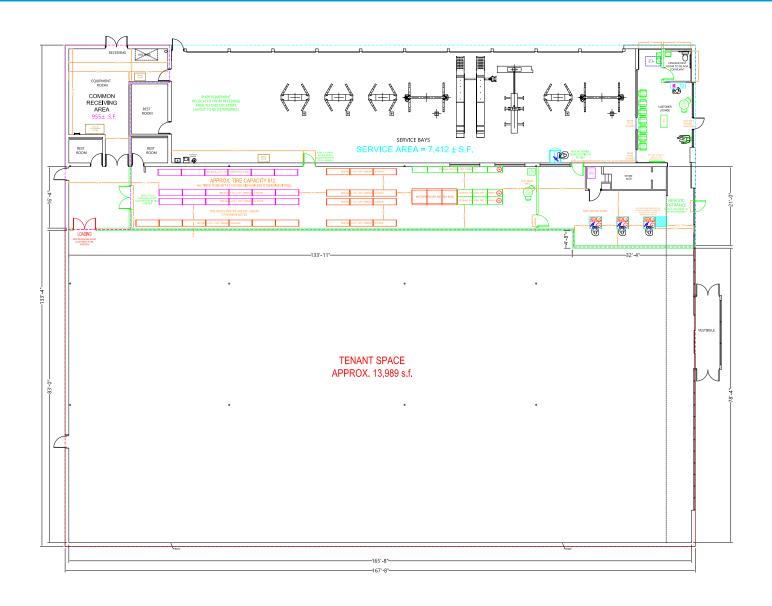

#### **PROPERTY HIGHLIGHTS**

O

R

- Retail space next to Pep Boys service center
- Densely populated area with higher than average incomes
- Buford Highway is a culturally diverse connector node, which carries over 20,000 cars per day
- Easy access and ample up-front parking
- Building & pylon signage available