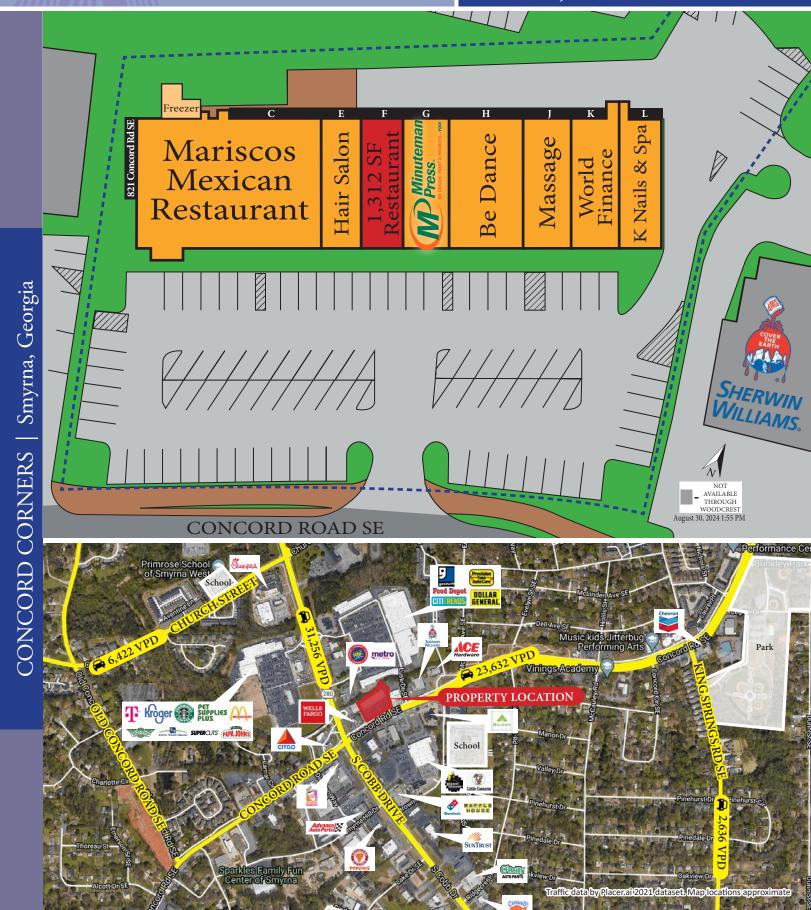

## Concord Corners 821 Concord Road SE | Smyrna GA

LEASING
(817) 927-0050

Restaurant
Retail
Office
Medical

AVAILABLE
1,312 SF 2nd Gen.

LEASING
(817) 927-0050

Restaurant
Retail
Office
Medical

TAXES

• 16,819 SF Center

Restaurant

- Cobb County, Georgia
- Great Visibility & Access at one of the busiest intersections in Smyrna

| Type        | PSF            |
|-------------|----------------|
| NNN's       | \$ 4.86        |
| Lease Rates | Call for Rates |

| Traffic Counts  |            |  |  |
|-----------------|------------|--|--|
| S Cobb Drive    | 31,256 VPD |  |  |
| Concord Road SE | 23,632 VPD |  |  |

| Demographics      | 1-mile*   | 3-mile    | 5-mile    | True Trade<br>Area** |
|-------------------|-----------|-----------|-----------|----------------------|
| Population        | 7,591     | 94,108    | 235,220   | 391,602              |
| Households        | 3,192     | 39,111    | 98,858    | 151,718              |
| Average HH Income | \$105,165 | \$108,956 | \$104,665 | \$92,489             |