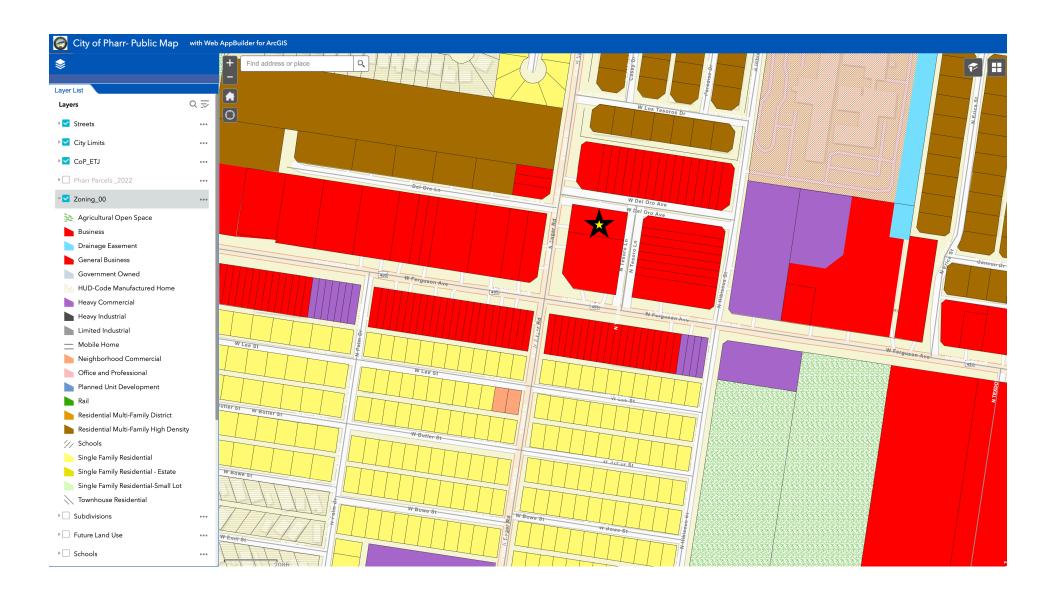

| \$1.25 psf + \$0.27 (NNN) |  |  |  |
| Building Size:   | 1,752 SF                  |  |  |  |
| Base Taxes:      | \$9,228                   |  |  |  |
| Zoning:          | General Business          |  |  |  |
| Traffic Count:   | 24,478 VPD                |  |  |  |

| BASIC DEMOGRAPHICS |            |                     |                |  |
|--------------------|------------|---------------------|----------------|--|
| STATS              | POPULATION | TOTAL<br>HOUSEHOLDS | AVG. HH INCOME |  |
| 1 Mile             | 10,422     | 3,805               | \$40,631       |  |
| 3 Mile             | 102,014    | 38,558              | \$51,963       |  |
| 5 Mile             | 237,805    | 84,587              | \$56,617       |  |



# 835 DEL ORO LANE // PHARR TX 78577 ZONING MAP





### 835 DEL ORO LANE // PHARR TX 78577 FOR LEASE

### FOR INFORMATION & SITE TOURS CONTACT:

#### **LAURA LIZA PAZ**

NAI Rio Grande Valley Real Estate Broker // Senior Associate 956.227.8000 | laurap@nairgv.com

#### **NAI RIO GRANDE VALLEY**

800 W Dallas Ave McAllen, TX 78501 956.994.8900 // nairgv.com



The information contained herein is proprietary and strictly confidential. It is intended to be reviewed only by the party receiving it from NAI Rio Grande Valley, and should not be made available to any other person or entity without the written consent of the Broker. This document has been prepared to provide summary, unverified information to prospective purchasers, and to establish only a preliminary level of interest in the subject property. The information contained herein is n