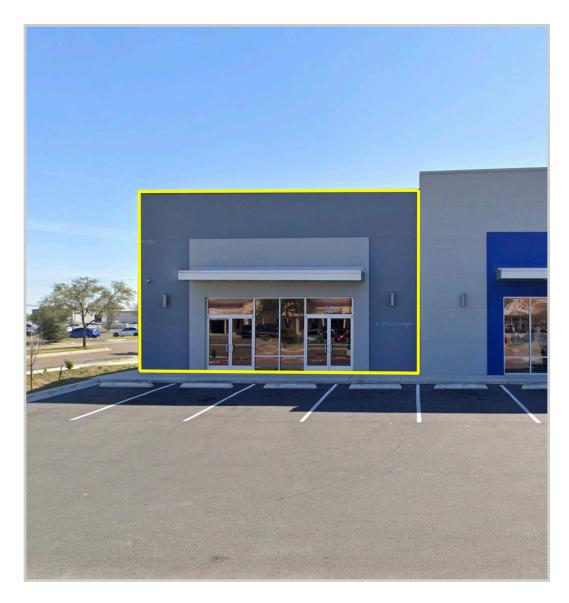

#### **PROPERTY SUMMARY**

1,752 sf space available on North Sugar Rd. and Del Oro Lane. This space is next door to Spin + Laundromat. This location has high visibility and is located in a high-traffic area that is surrounded by retail stores and professional offices. The space is in a Gray Shell Condition, granting the tenant the creative freedom to shape the interior to their unique requirement.