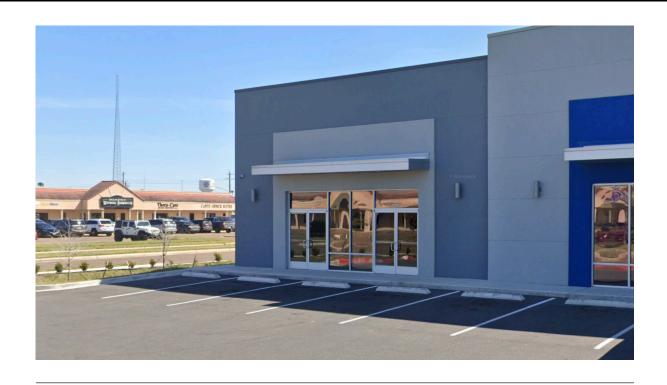

#### **PROPERTY SUMMARY**

1,752 sf space available on North Sugar Rd. and Del Oro Lane. This space is next door to Spin + Laundromat. This location has high visibility and is located in a high-traffic area that is surrounded by retail stores and professional offices. The space is in a Gray Shell Condition, granting the tenant the creative freedom to shape the interior to their unique requirement.