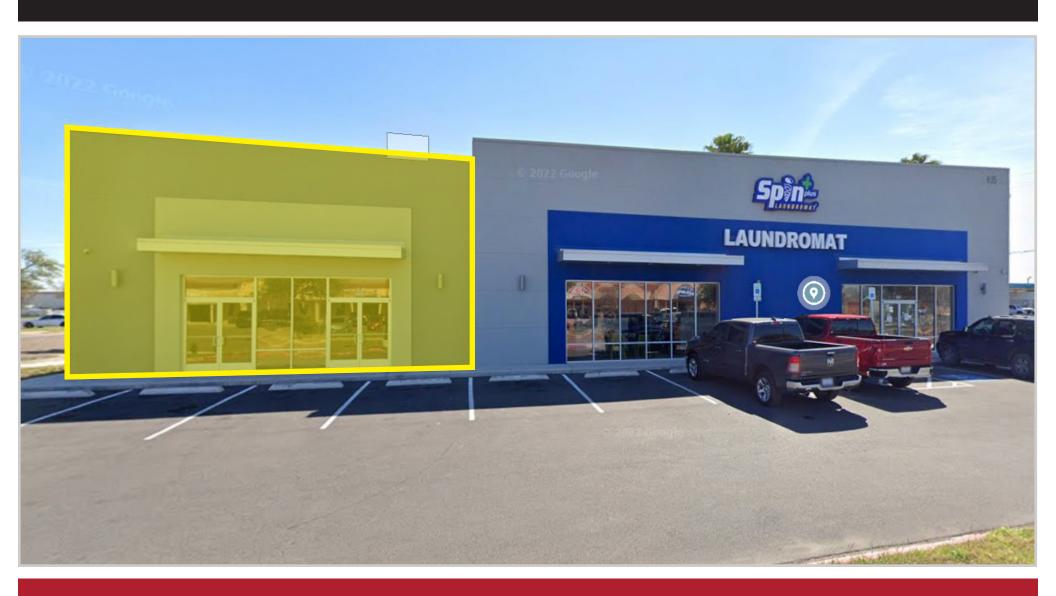

#### **PROPERTY SUMMARY**

1,752 sf space available on North Sugar Rd. and Del Oro Lane. This space is next door to Spin + Laundromat. This location has high visibility and is located in a high-traffic area that is surrounded by retail stores and professional offices. The space is in a Gray Shell Condition, granting the tenant the creative freedom to shape the interior to their unique requirement.