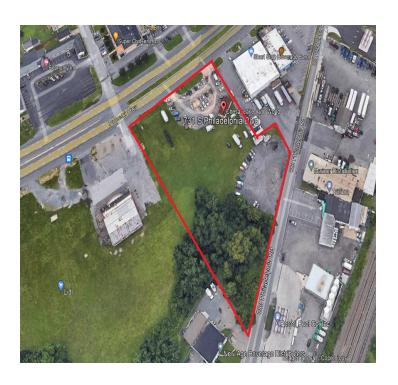

## 731 S. Philadelphia Blvd, Aberdeen, MD 21001

**Two Retail PAD Sites for Lease** 

| Demographics     | 3 Mile   | 5 Mile       |
|------------------|----------|--------------|
| Population       | 24,711   | 44,082       |
| Total Households | 9,092    | 16,534       |
| Household Income | \$52,932 | \$64,011     |
|                  |          |              |
| Traffic Counts   | 30,875   | Cars per Day |

## **features**

- 2.9 acre Retail Lot for Lease
- Property can be subdivided to support up to 2 PAD Sites
- Access to Rt 40 and Old Philadelphia Rd
- Located next to Lidl Grocery
  Store
- Fully Paved
- Zoned B3