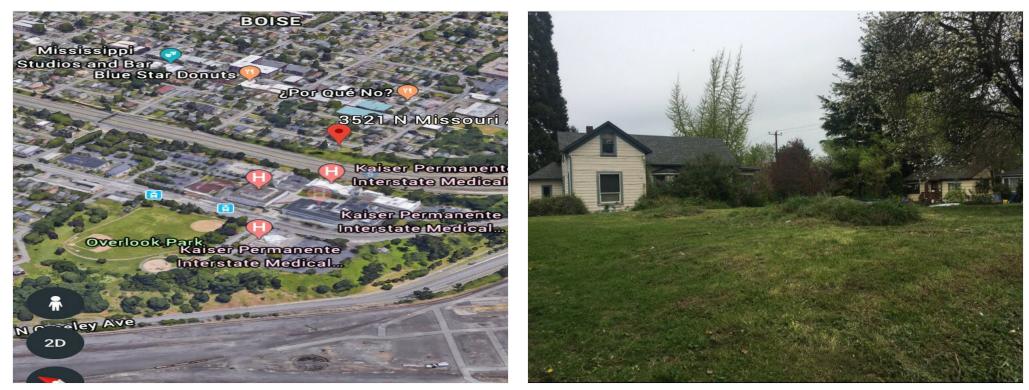

# **R-2 View Lots Just West of Mississi...**

Presented by R.A. Baranzano Company

3521 N Missouri Ave, Portland, OR 97227

**Price: Upon Request** 

3521 N Missouri Ave, Portland, OR 97227

Build 2 Architecturally Significant Homes on a partitioned 4,411sf Lot to have a View of West Hills, Downtown and, Fremont Bridge. One 2,255 Corner Lot and One 2,156 Interior Lot, both with Views. Attached Partition Plan Illustrates 2 Stories, could be 3 Stories with Penthouse Deck. Allows Single Family Homes with ADUs or, Ideal for a bold design in order to integrate an easy to manage Airbnb Capability into a Luxury Home. No Hotels in Neighborhood. Two Blocks from "Remote.ly", which is pay by the day Creative Workspace with a View in the Flatiron Building.

Surrounded by Major Employment Centers

Interstate-5 Pedestrian Bridge at N Failing Connects the Mississippi

Neighborhood to North Interstate Light Rail and Beautiful Overlook Park

Rich Baranzano oregonrealestate@cs.com (503) 330-8100

#### Property Photos

Previous Home Site

Second Floor View Potential

3521 N Missouri Ave, Portland, OR 97227