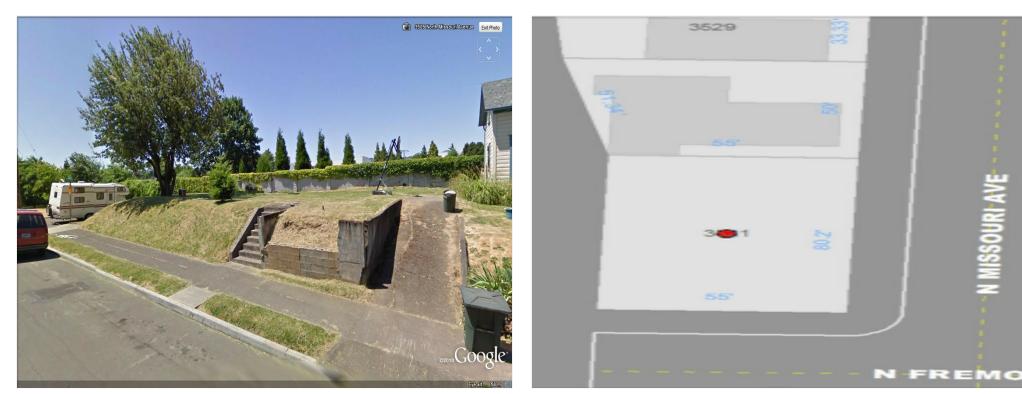

#### Property Photos

Previous Home Site

Second Floor View Potential

3521 N Missouri Ave, Portland, OR 97227

#### **Property Photos**

Above Street Level

Planned 40 Foot Frontage per Lot

3521 N Missouri Ave, Portland, OR 97227