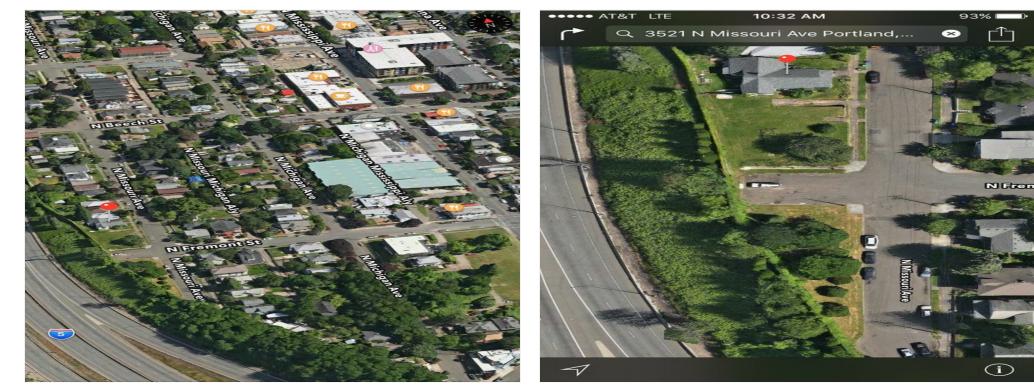

#### **Property Photos**

Unique Mississippi Neighborhood

Pocket Green Area Across Fremont

3521 N Missouri Ave, Portland, OR 97227

#### **Property Photos**

Above Street Level

Planned 40 Foot Frontage per Lot

3521 N Missouri Ave, Portland, OR 97227