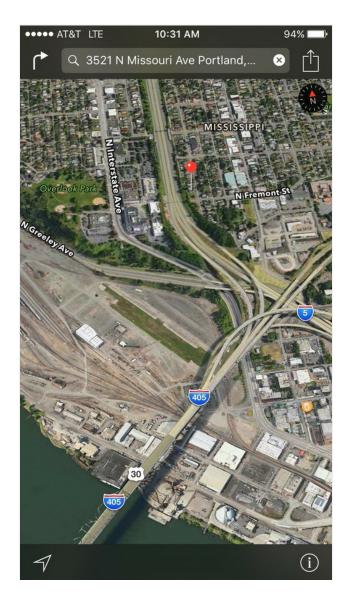

# **R-2 View Lots Just West of Mississi...**

Presented by R.A. Baranzano Company

3521 N Missouri Ave, Portland, OR 97227

**Price: Upon Request** 

3521 N Missouri Ave, Portland, OR 97227

Build 2 Architecturally Significant Homes on a partitioned 4,411sf Lot to have a View of West Hills, Downtown and, Fremont Bridge. One 2,255 Corner Lot and One 2,156 Interior Lot, both with Views. Attached Partition Plan Illustrates 2 Stories, could be 3 Stories with Penthouse Deck. Allows Single Family Homes with ADUs or, Ideal for a bold design in order to integrate an easy to manage Airbnb Capability into a Luxury Home. No Hotels in Neighborhood. Two Blocks from "Remote.ly", which is pay by the day Creative Workspace with a View in the Flatiron Building.

Surrounded by Major Employment Centers

Interstate-5 Pedestrian Bridge at N Failing Connects the Mississippi

Neighborhood to North Interstate Light Rail and Beautiful Overlook Park

Rich Baranzano oregonrealestate@cs.com (503) 330-8100