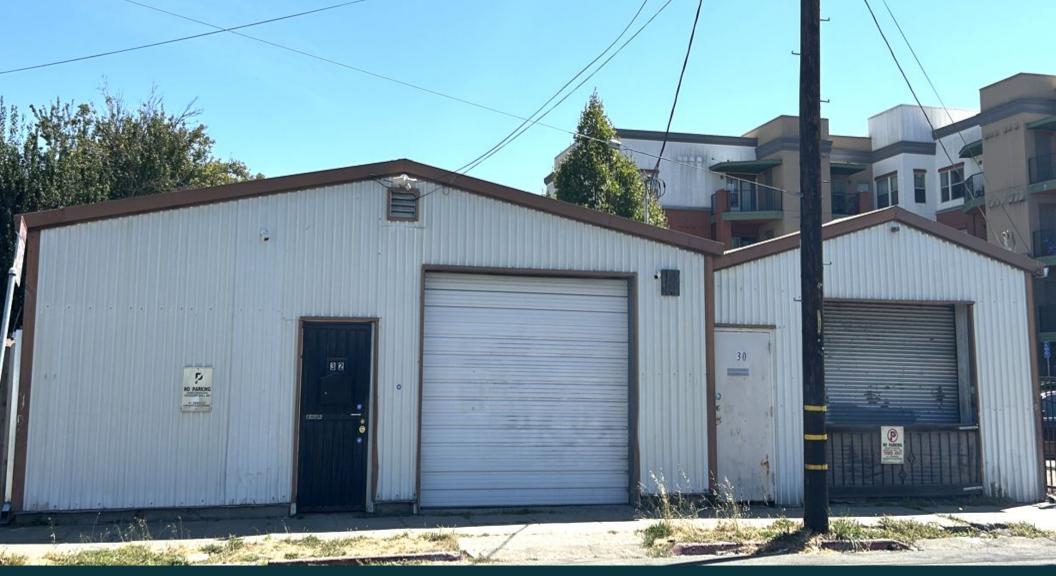

## For Sale: 30-32 Ninth Street, Richmond, CA

Property includes ±1,800 sqft. warehouse with drive-thru access to rear fenced yard, plus ±600 sqft. workshop space. Fantastic opportunity for an owner-user to occupy the larger building and collect rental income from the workshop. Parcel of ±5,000 sqft. is zoned RM2 with grandfathered light industrial use and strong live/work potential.

## 30–32 9th Street, Richmond, CA

| Assessor's Parcel No. | 538-430-004-1                               |
|-----------------------|---------------------------------------------|
| Zoning                | RM2                                         |
| Total Building Size   | ± 2,400 SF                                  |
| Lot Size              | ± 5,000 SF                                  |
| Power                 | 480 V                                       |
| Loading               | Grade-level roll-up doors for each building |