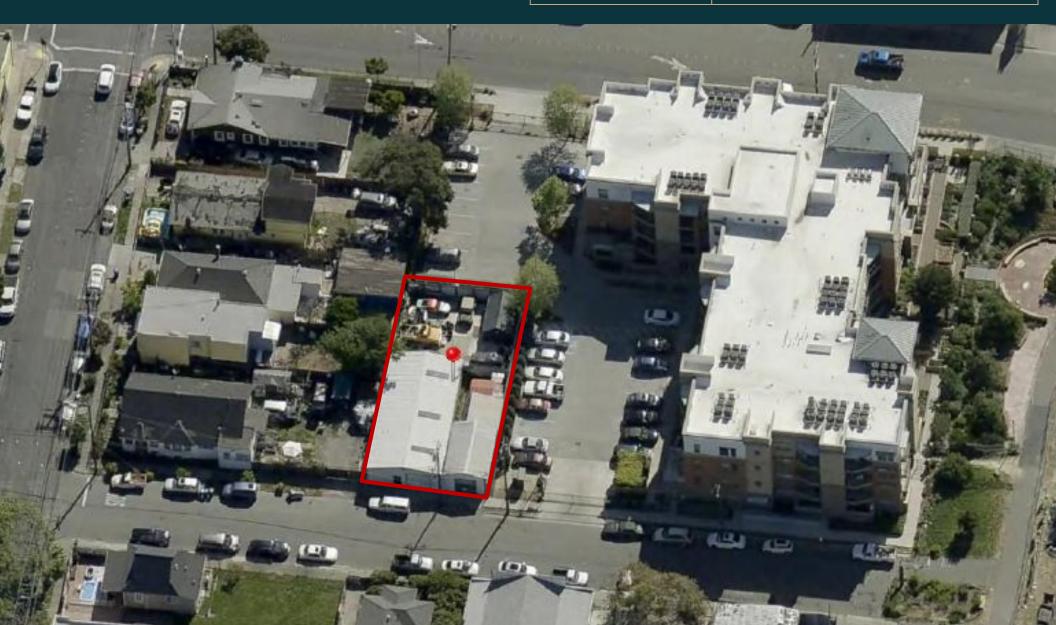

## For Sale: 30-32 Ninth Street, Richmond, CA

Property includes ±1,800 sqft. warehouse with drive-thru access to rear fenced yard, plus ±600 sqft. workshop space. Fantastic opportunity for an owner-user to occupy the larger building and collect rental income from the workshop. Parcel of ±5,000 sqft. is zoned RM2 with grandfathered light industrial use and strong live/work potential.

## 30–32 9th Street, Richmond, CA

| Assessor's Parcel No. | 538-430-004-1                               |
|-----------------------|---------------------------------------------|
| Zoning                | RM2                                         |
| Total Building Size   | ± 2,400 SF                                  |
| Lot Size              | ± 5,000 SF                                  |
| Power                 | 480 V                                       |
| Loading               | Grade-level roll-up doors for each building |