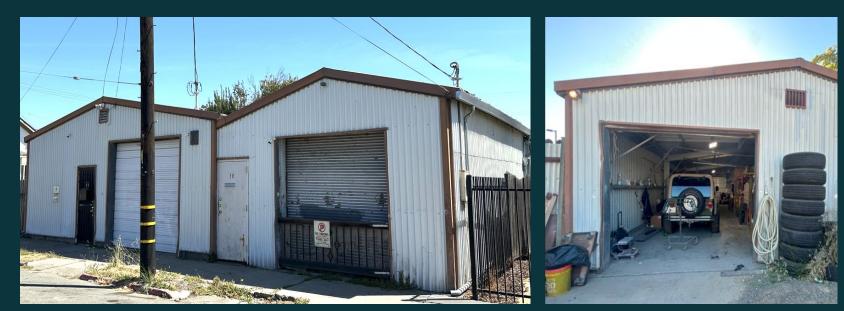

## For Sale: 30-32 Ninth Street, Richmond, CA

Property includes ±1,800 sqft. warehouse with drive-thru access to rear fenced yard, plus ±600 sqft. workshop space. Fantastic opportunity for an owner-user to occupy the larger building and collect rental income from the workshop. Parcel of ±5,000 sqft. is zoned RM2 with grandfathered light industrial use and strong live/work potential.

## 30–32 9th Street, Richmond, CA

| Assessor's Parcel No. | 538-430-004-1                               |
|-----------------------|---------------------------------------------|
| Zoning                | RM2                                         |
| Total Building Size   | ± 2,400 SF                                  |
| Lot Size              | ± 5,000 SF                                  |
| Power                 | 480 V                                       |
| Loading               | Grade-level roll-up doors for each building |