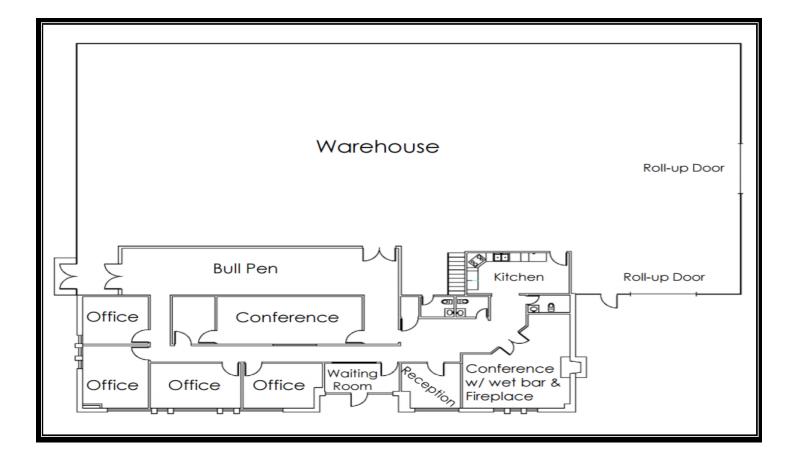

#### **PROPERTY HIGHLIGHTS**

- 9,932 sf Warehouse/Office Building for Lease in Spotsylvania County
- Approx. 8,400 sf Warehouse Space with Two Drive-In Doors
- Total of 1,500 sf +/- office space includes:
- 5 Offices
- Reception Area
- Conference Room
- Kitchenette
- Plenty of Parking
- Site is close to Route 1 and I-95 (Exit 126)