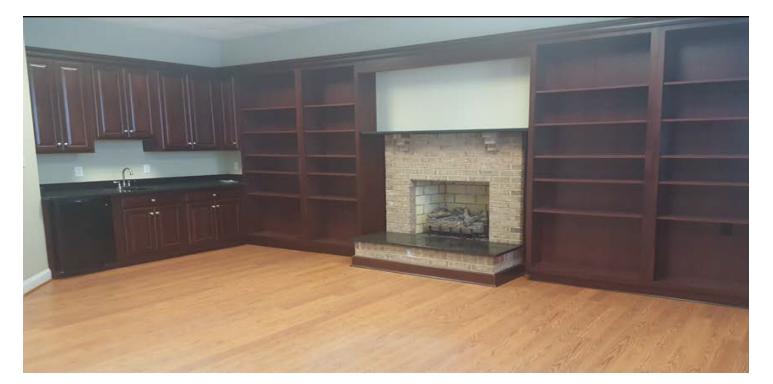

#### **PROPERTY HIGHLIGHTS**

- 9,932 sf Warehouse/Office Building for Lease in Spotsylvania County
- Approx. 8,400 sf Warehouse Space with Two Drive-In Doors
- Total of 1,500 sf +/- office space includes:
- 5 Offices
- Reception Area
- Conference Room
- Kitchenette
- Plenty of Parking
- Site is close to Route 1 and I-95 (Exit 126)