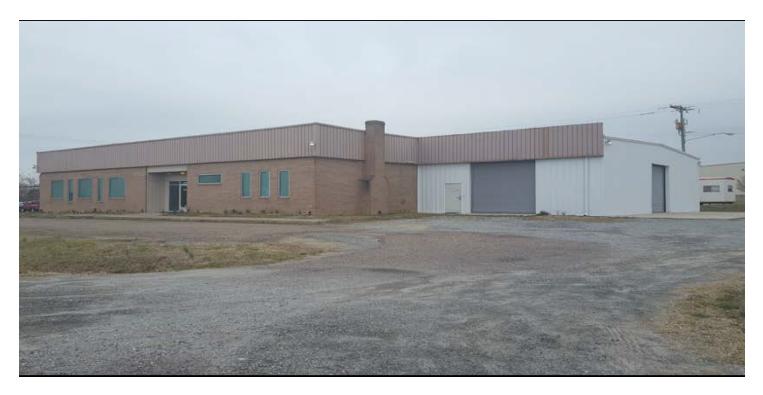

### **10941 HOUSER DRIVE**

10941 Houser Drive Fredericksburg, VA 22408

#### **PROPERTY DESCRIPTION**

9,932 sf Warehouse/Office Building for Lease

#### **PROPERTY HIGHLIGHTS**

- 9,932 sf Warehouse/Office Building for Lease in Spotsylvania County
- Approx. 8,400 sf Warehouse Space with Two Drive-In Doors
- Total of 1,500 sf +/- office space includes:
- 5 Offices
- Reception Area
- Conference Room
- Kitchenette
- Plenty of Parking
- Site is close to Route 1 and I-95 (Exit 126)