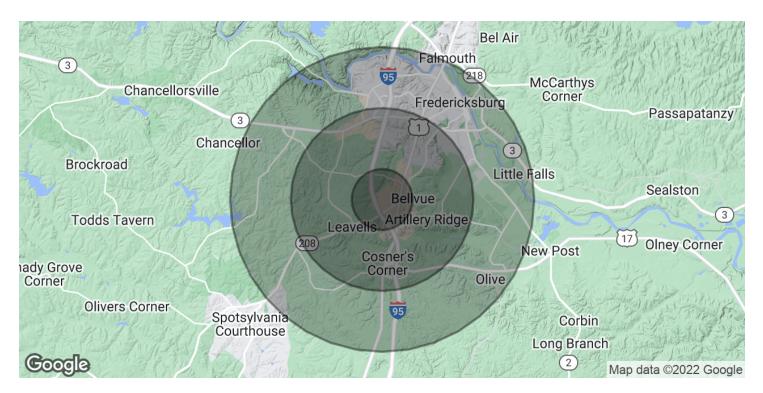

#### OFFERING SUMMARY

| Lease Rate:      |          |         | Negotiable |  |
|------------------|----------|---------|------------|--|
| Available SF:    | 9,932 SF |         |            |  |
| Building Size:   | 9,932 SF |         |            |  |
| Zoning:          |          |         | I-1        |  |
| DEMOGRAPHICS     | 1 MILE   | 3 MILES | 5 MILES    |  |
| Total Households | 1.921    | 16.877  | 40.083     |  |

| Total Households  | 1,321    | 10,077   | 40,005   |
|-------------------|----------|----------|----------|
| Total Population  | 5,015    | 46,179   | 111,584  |
| Average HH Income | \$80,823 | \$81,020 | \$81,068 |

### **10941 HOUSER DRIVE**

10941 Houser Drive Fredericksburg, VA 22408

| 1 MILE   | 3 MILES                                                 | 5 MILES                                                                                    |
|----------|---------------------------------------------------------|--------------------------------------------------------------------------------------------|
| 5,015    | 46,179                                                  | 111,584                                                                                    |
| 36.7     | 36.0                                                    | 34.2                                                                                       |
| 36.8     | 34.0                                                    | 32.4                                                                                       |
| 36.8     | 37.6                                                    | 35.5                                                                                       |
| 1 MILE   | 3 MILES                                                 | 5 MILES                                                                                    |
| 1,921    | 16,877                                                  | 40,083                                                                                     |
| 2.6      | 2.7                                                     | 2.8                                                                                        |
| \$80,823 | \$81,020                                                | \$81,068                                                                                   |
|          |                                                         | \$331,409                                                                                  |
|          | 5,015<br>36.7<br>36.8<br>36.8<br>1 MILE<br>1,921<br>2.6 | 5,015 46,179   36.7 36.0   36.8 34.0   36.8 37.6   1 MILE 3 MILES   1,921 16,877   2.6 2.7 |

\* Demographic data derived from 2020 ACS - US Census

Donny Self, CCIM 540 842 6202