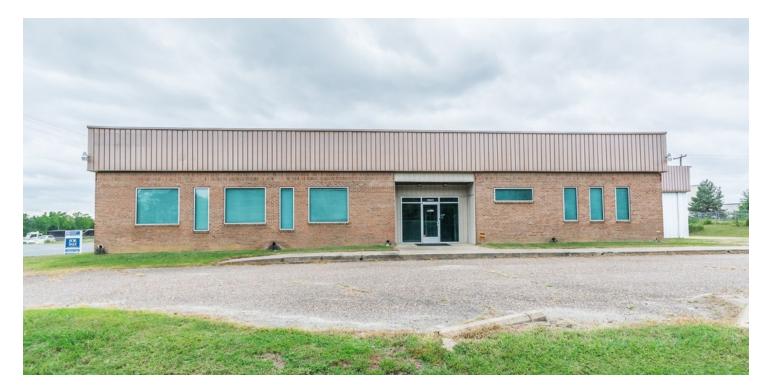

### **10941 HOUSER DRIVE**

10941 Houser Drive Fredericksburg, VA 22408

#### **PROPERTY DESCRIPTION**

9,932 sf Warehouse/Office Building for Lease

#### **PROPERTY HIGHLIGHTS**

- 9,932 sf Warehouse/Office Building for Lease in Spotsylvania County
- Approx. 8,400 sf Warehouse Space with Two Drive-In Doors
- Total of 1,500 sf +/- office space includes:
- 5 Offices
- Reception Area
- Conference Room
- Kitchenette
- Plenty of Parking
- Site is close to Route 1 and I-95 (Exit 126)