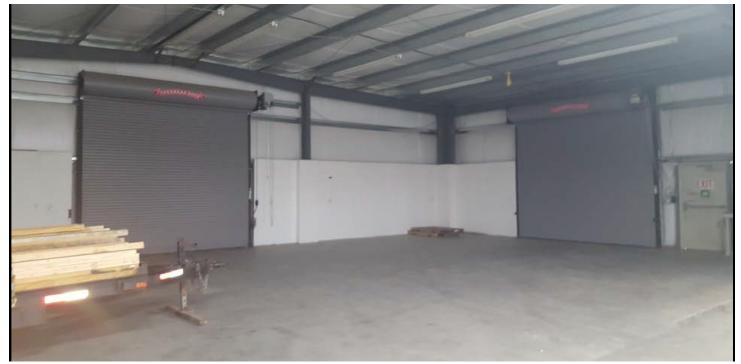

#### **PROPERTY HIGHLIGHTS**

- 9,932 sf Warehouse/Office Building for Lease in Spotsylvania County
- Approx. 8,400 sf Warehouse Space with Two Drive-In Doors
- Total of 1,500 sf +/- office space includes:
- 5 Offices
- Reception Area
- Conference Room
- Kitchenette
- Plenty of Parking
- Site is close to Route 1 and I-95 (Exit 126)