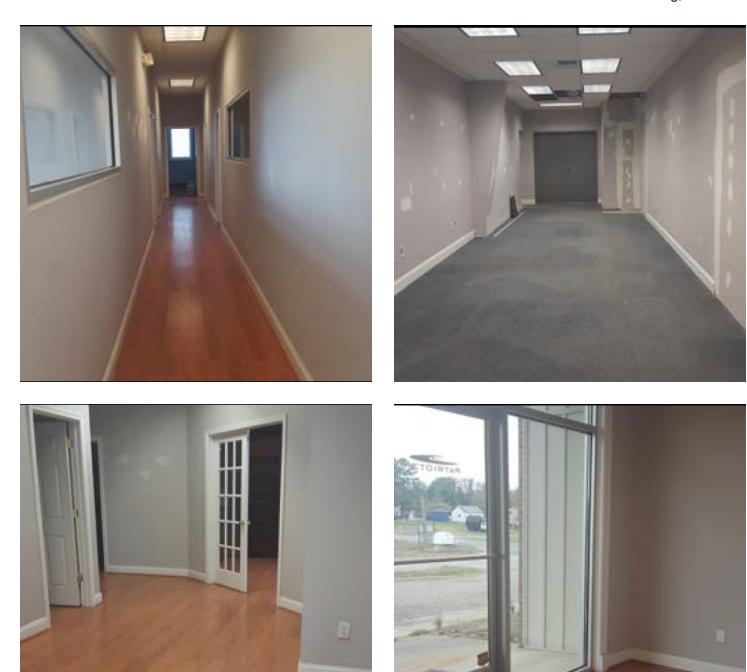

#### **PROPERTY DESCRIPTION**

9,932 sf Warehouse/Office Building for Lease

#### **PROPERTY HIGHLIGHTS**

- 9,932 sf Warehouse/Office Building for Lease in Spotsylvania County
- Approx. 8,400 sf Warehouse Space with Two Drive-In Doors
- Total of 1,500 sf +/- office space includes:
- 5 Offices
- Reception Area
- Conference Room
- Kitchenette
- Plenty of Parking
- Site is close to Route 1 and I-95 (Exit 126)