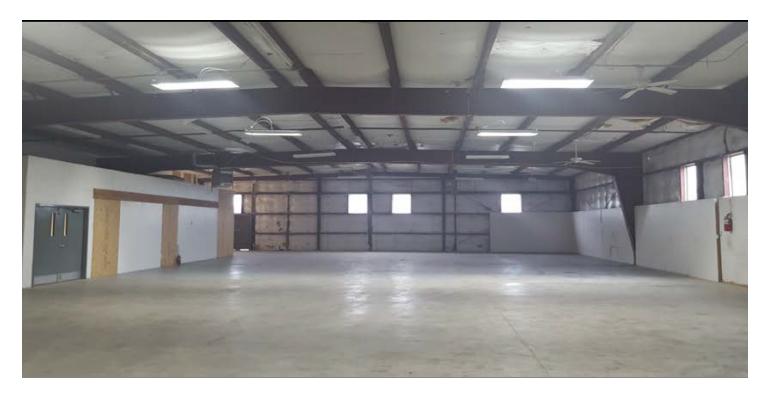

#### **PROPERTY HIGHLIGHTS**

- 9,932 sf Warehouse/Office Building for Lease in Spotsylvania County
- Approx. 8,400 sf Warehouse Space with Two Drive-In Doors
- Total of 1,500 sf +/- office space includes:
- 5 Offices
- Reception Area
- Conference Room
- Kitchenette
- Plenty of Parking
- Site is close to Route 1 and I-95 (Exit 126)