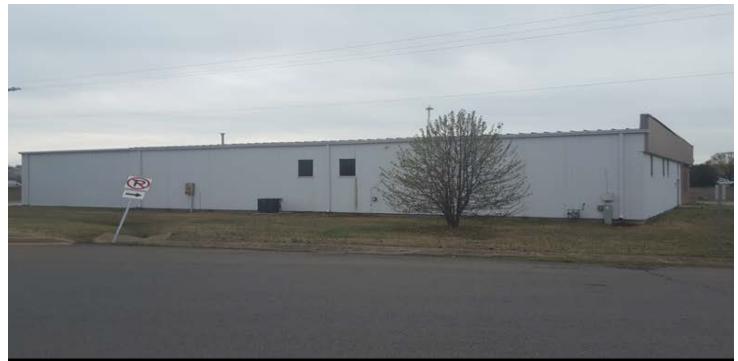

### **10941 HOUSER DRIVE**

10941 Houser Drive Fredericksburg, VA 22408

#### **PROPERTY DESCRIPTION**

9,932 sf Warehouse/Office Building for Lease

#### **PROPERTY HIGHLIGHTS**

- 9,932 sf Warehouse/Office Building for Lease in Spotsylvania County
- Approx. 8,400 sf Warehouse Space with Two Drive-In Doors
- Total of 1,500 sf +/- office space includes:
- 5 Offices
- Reception Area
- Conference Room
- Kitchenette
- Plenty of Parking
- Site is close to Route 1 and I-95 (Exit 126)