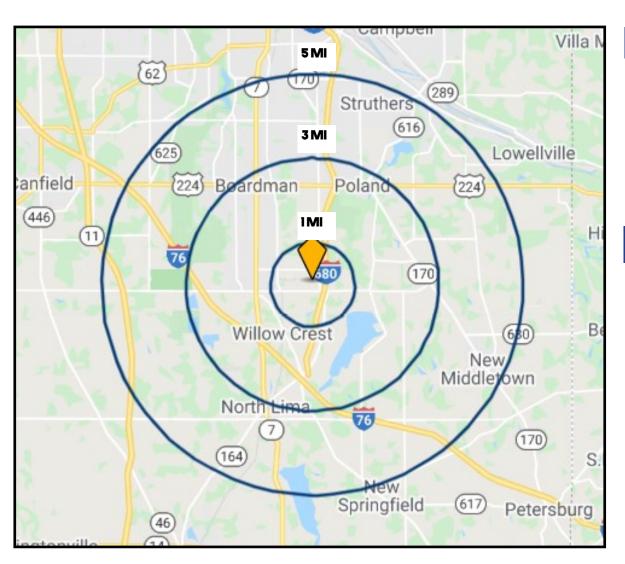

# **SITE INFORMATION**

| DEMOGRAPHICS     | 1MI      | 3 MI     | 5 MI     |
|------------------|----------|----------|----------|
| POPULATION       | 1,970    | 23,180   | 74,011   |
| HOUSEHOLDS       | 859      | 9,823    | 31,383   |
| AVERAGE AGE      | 49       | 45       | 43       |
| MEDIAN HH INCOME | \$57,464 | \$76,402 | \$61,749 |