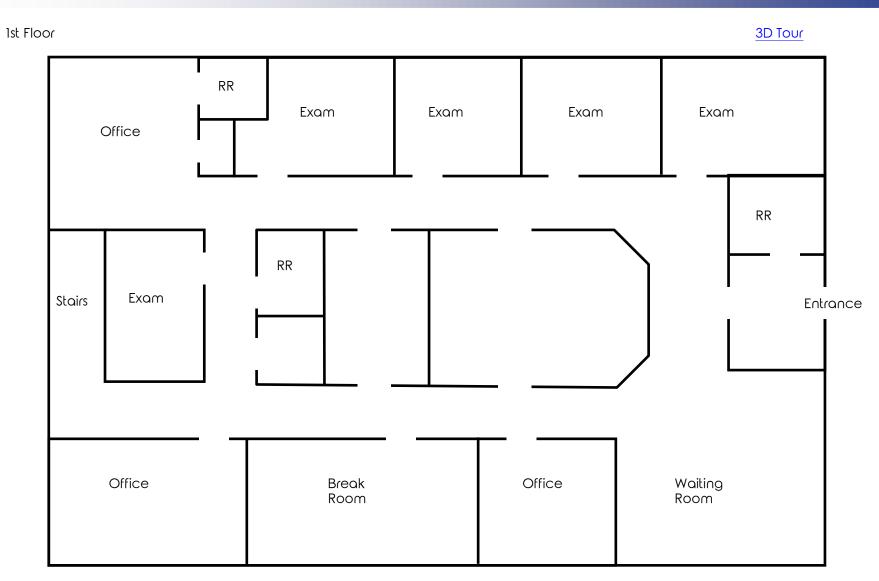

# **FLOOR PLAN**

Office: 330.757.4889 | Fax: 330.294.5622 | 3768 Boardman Canfield Rd, Canfield, OH 44406

#### **HIGHLIGHTS**

- Medical office with a full, finished lower level
- 5 exam rooms, 3 offices, and 3) 1st floor restrooms
- Storage, conference room, and restroom in lower level
- Conveniently located off Western Reserve Rd and South Ave by I-680 on/off ramp
- Very well maintained property with a new roof and recently waterproofed basement