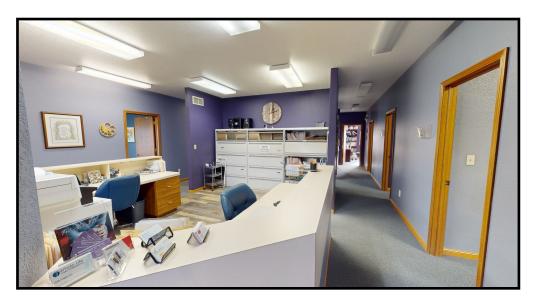

#### **HIGHLIGHTS**

- Medical office with a full, finished lower level
- 5 exam rooms, 3 offices, and 3) 1st floor restrooms
- Storage, conference room, and restroom in lower level
- Conveniently located off Western Reserve Rd and South Ave by I-680 on/off ramp
- Very well maintained property with a new roof and recently waterproofed basement