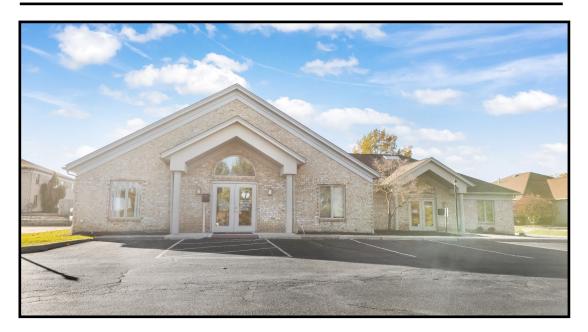

# **FOR SALE**

#### **LOCATION**

819 Southwestern Run, Boardman, OH 44512

#### **HIGHLIGHTS**

- Medical office with a full, finished lower level
- 5 exam rooms, 3 offices, and 3) 1st floor restrooms
- Storage, conference room, and restroom in lower level
- Conveniently located off Western Reserve Rd and South Ave by I-680 on/off ramp
- Very well maintained property with a new roof and recently waterproofed basement