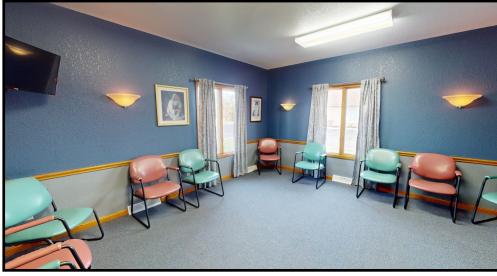

#### **HIGHLIGHTS**

- Medical office with a full, finished lower level
- 5 exam rooms, 3 offices, and 3) 1st floor restrooms
- Storage, conference room, and restroom in lower level
- Conveniently located off Western Reserve Rd and South Ave by I-680 on/off ramp
- Very well maintained property with a new roof and recently waterproofed basement