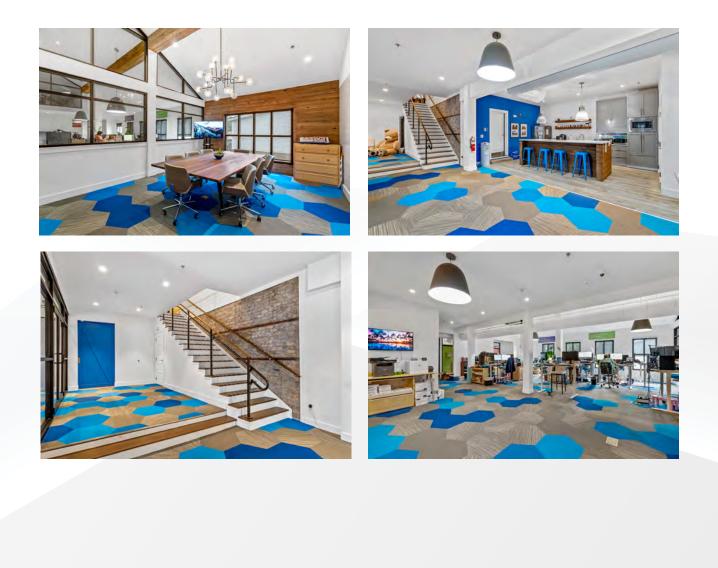

#### **OFFERING SUMMARY**

ADDRESS: 816 Johnnie Dodds Blvd. Mt. Pleasant, SC 29464

TMS: 535-05-00-154

COUNTY: Charleston LEASE PRICE:

\$27.50/SF NNN

SALE PRICE: \$3,600,000

- Immaculate 8,800 SF office space located in the heart of Mount Pleasant, and only a few minutes away from Downtown Charleston and I-26/I-526.
- This is an unmatched opportunity to locate your business along one of the busiest corridors in the market.
- This adaptive reuse of a former restaurant will accentuate the Class A features; from the open collaborative layout to the efficiently laid out combination of bullpen, private offices, chef style kitchen/break area and an abundance of natural light.
- The space can easily be configured for nearly every business.
- Fully furnished and designed for teamwork via multiple seating configurations, meeting spaces, and conference rooms.