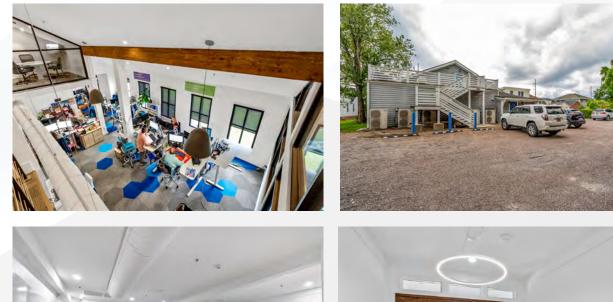

#### **OFFERING SUMMARY**

ADDRESS: 816 Johnnie Dodds Blvd. Mt. Pleasant, SC 29464

TMS: 535-05-00-154

COUNTY: Charleston LEASE PRICE:

\$27.50/SF NNN

SALE PRICE: \$3,600,000

- Immaculate 8,800 SF office space located in the heart of Mount Pleasant, and only a few minutes away from Downtown Charleston and I-26/I-526.
- This is an unmatched opportunity to locate your business along one of the busiest corridors in the market.
- This adaptive reuse of a former restaurant will accentuate the Class A features; from the open collaborative layout to the efficiently laid out combination of bullpen, private offices, chef style kitchen/break area and an abundance of natural light.
- The space can easily be configured for nearly every business.
- Fully furnished and designed for teamwork via multiple seating configurations, meeting spaces, and conference rooms.