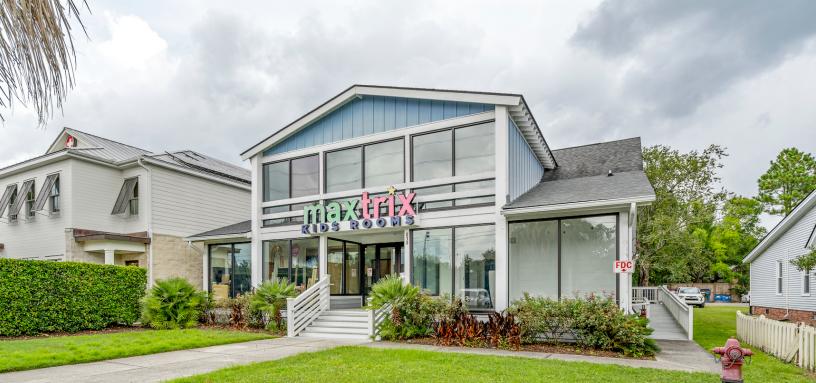

#### **OFFERING SUMMARY**

ADDRESS: 816 Johnnie Dodds Blvd. Mt. Pleasant, SC 29464

TMS: 535-05-00-154

COUNTY: Charleston LEASE PRICE:

\$27.50/SF NNN

SALE PRICE: \$3,600,000

- Immaculate 8,800 SF office space located in the heart of Mount Pleasant, and only a few minutes away from Downtown Charleston and I-26/I-526.
- This is an unmatched opportunity to locate your business along one of the busiest corridors in the market.
- This adaptive reuse of a former restaurant will accentuate the Class A features; from the open collaborative layout to the efficiently laid out combination of bullpen, private offices, chef style kitchen/break area and an abundance of natural light.
- The space can easily be configured for nearly every business.
- Fully furnished and designed for teamwork via multiple seating configurations, meeting spaces, and conference rooms.