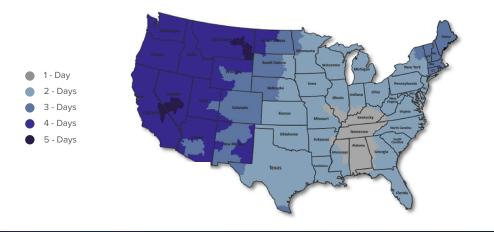

72% of the United States population is reached with 2-day ground delivery

### FEDEX GROUND PARCEL DELIVERY MAP