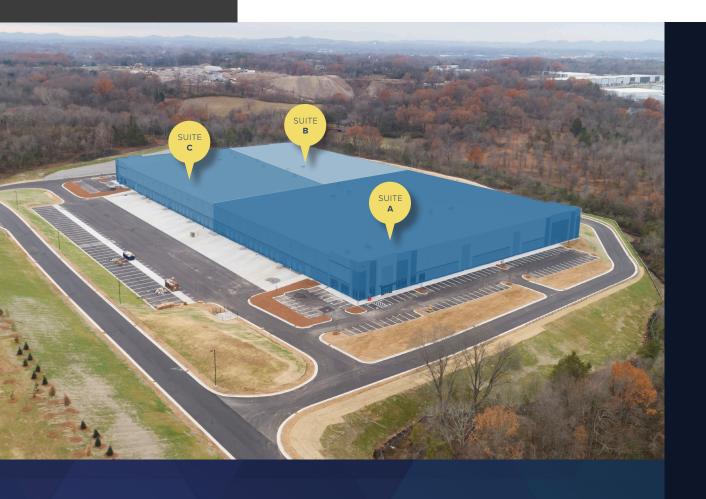

# **BUILDING THREE 68,040 SF - 317,520 SF**

| BUILDING               | AVAILABLE SF | SPECIFICATIONS                                                          |
|------------------------|--------------|-------------------------------------------------------------------------|
| Suite A                | 158,760 SF   | Cross-Dock / Loading: 33 docks / 2 Drive In / Dimensions: 420'D x 378'W |
| Suite B                | 68,040 SF    | Front Load / Loading: 21 Docks / 1 Drive In / Dimensions: 180'D x 378'W |
| Suite C                | 90,720 SF    | Front Load / Loading: 17 Docks / 1 Drive In / Dimensions: 240'D x 378'W |
| BUILDING THREE DETAILS |              |                                                                         |
| Building Dimensions    |              | 420' x 756'                                                             |
| Clear Height           |              | 36' Minimum Clear Height                                                |
| Spec Office            |              | 2,788 SF                                                                |
| Column Spacing         |              | 50' Deep x 54' Wide Typical. 60'Deep Spacing in Staging Bays            |
| Truck Court            |              | 185' Deep                                                               |
| Lighting               |              | LED Warehouse Fixtures With OC Sensors                                  |
| Electric               |              | 3,000-AMP Service                                                       |
| Roof                   |              | 60 MIL White TPO                                                        |
| Fire Protection        |              | ESFR                                                                    |
| Floor                  |              | 7" Unreinforced Concrete 4,000 PSI Concrete Slab Bearing on 6" GAB      |
| Parking                |              | 218 Car Parks                                                           |
| Trailer Parking        |              | 43 Trailer Spaces at East Truck Court                                   |