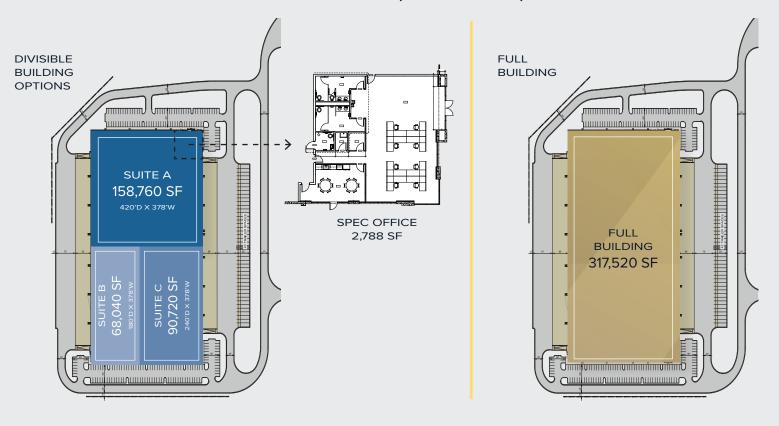

# **BUILDING THREE 68,040 SF - 317,520 SF**

| BUILDING               | AVAILABLE SF | SPECIFICATIONS                                                          |
|------------------------|--------------|-------------------------------------------------------------------------|
| Suite A                | 158,760 SF   | Cross-Dock / Loading: 33 docks / 2 Drive In / Dimensions: 420'D x 378'W |
| Suite B                | 68,040 SF    | Front Load / Loading: 21 Docks / 1 Drive In / Dimensions: 180'D x 378'W |
| Suite C                | 90,720 SF    | Front Load / Loading: 17 Docks / 1 Drive In / Dimensions: 240'D x 378'W |
| BUILDING THREE DETAILS |              |                                                                         |
| Building Dimensions    |              | 420' x 756'                                                             |
| Clear Height           |              | 36' Minimum Clear Height                                                |
| Spec Office            |              | 2,788 SF                                                                |
| Column Spacing         |              | 50' Deep x 54' Wide Typical. 60'Deep Spacing in Staging Bays            |
| Truck Court            |              | 185' Deep                                                               |
| Lighting               |              | LED Warehouse Fixtures With OC Sensors                                  |
| Electric               |              | 3,000-AMP Service                                                       |
| Roof                   |              | 60 MIL White TPO                                                        |
| Fire Protection        |              | ESFR                                                                    |
| Floor                  |              | 7" Unreinforced Concrete 4,000 PSI Concrete Slab Bearing on 6" GAB      |
| Parking                |              | 218 Car Parks                                                           |
| Trailer Parking        |              | 43 Trailer Spaces at East Truck Court                                   |