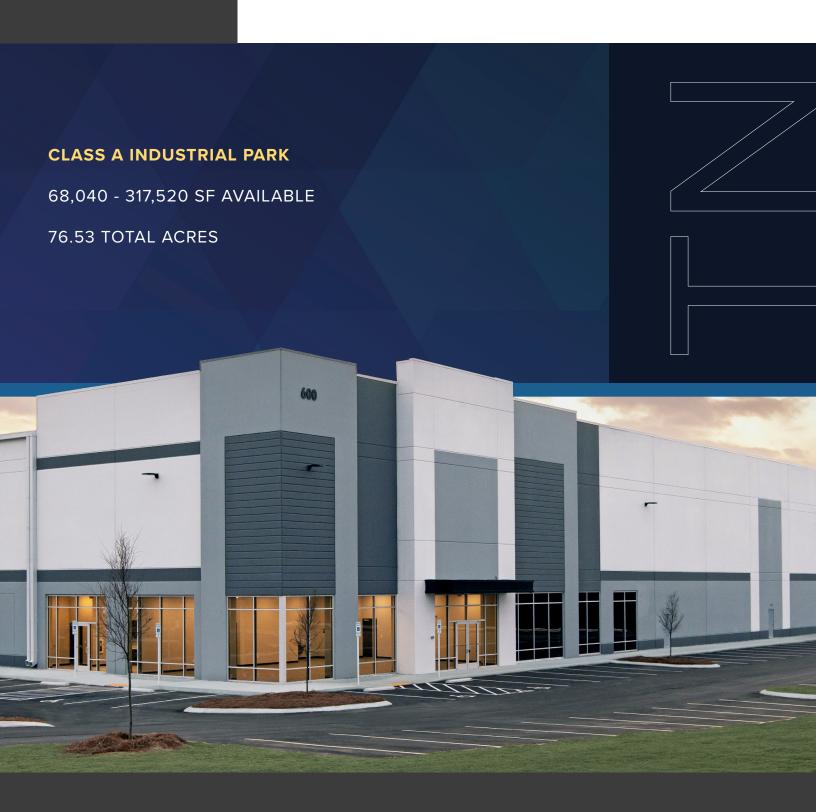

# **AIRPARK COMMERCE DR**

**CBRE** 

# **BUILDING THREE 68,040 SF - 317,520 SF**

| BUILDING               | AVAILABLE SF | SPECIFICATIONS                                                          |
|------------------------|--------------|-------------------------------------------------------------------------|
| Suite A                | 158,760 SF   | Cross-Dock / Loading: 33 docks / 2 Drive In / Dimensions: 420'D x 378'W |
| Suite B                | 68,040 SF    | Front Load / Loading: 21 Docks / 1 Drive In / Dimensions: 180'D x 378'W |
| Suite C                | 90,720 SF    | Front Load / Loading: 17 Docks / 1 Drive In / Dimensions: 240'D x 378'W |
| BUILDING THREE DETAILS |              |                                                                         |
| Building Dimensions    |              | 420' x 756'                                                             |
| Clear Height           |              | 36' Minimum Clear Height                                                |
| Spec Office            |              | 2,788 SF                                                                |
| Column Spacing         |              | 50' Deep x 54' Wide Typical. 60'Deep Spacing in Staging Bays            |
| Truck Court            |              | 185' Deep                                                               |
| Lighting               |              | LED Warehouse Fixtures With OC Sensors                                  |
| Electric               |              | 3,000-AMP Service                                                       |
| Roof                   |              | 60 MIL White TPO                                                        |
| Fire Protection        |              | ESFR                                                                    |
| Floor                  |              | 7" Unreinforced Concrete 4,000 PSI Concrete Slab Bearing on 6" GAB      |
| Parking                |              | 218 Car Parks                                                           |
| Trailer Parking        |              | 43 Trailer Spaces at East Truck Court                                   |

## **AIRPARK COMMERCE DR**

600 Airpark Commerce Dr. / Nashville, TN 37217