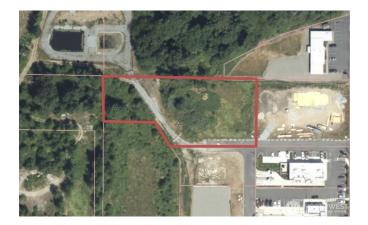

Prime 1.16 Acres (50,587 sq ft). Binding Site plan Phase 111 part of Graham-Meridian Town Center conveniently situated. All utilities stubbed, community septic installed. The property has great exposure thanks to anchor tenants Burger King, Popeyes, O'Reilly & Dutch Bro's, its location off SR 161 & 224th (22,000 daily drivers), and 3 major schools located just blocks away. The lot is R-10 zoning with Phase 111 site plan, which accommodates a wide variety of uses; Community Cultural services, Health services, Admin + Professions Offices, Ed Services, Daycares, Business Svcs, Eating and Drinking Est. Food Stores, Auto Sales - Rent-Repair-Service, Personal Svc, Rental and Repair, General Merchandise Sales, Has access onto Meridian.