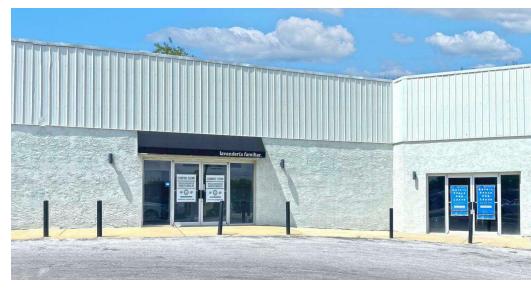

Featuring two units that can be demised or combined into one larger space, this versatile property provides flexibility to suit your various business needs. Whether you're a restaurant, boutique, or a service-oriented establishment, Platform Plaza offers the ideal setting to thrive and grow your business.

#### **BULLETS HEADLINE**

• Available: 1,300 - 3,300 SF

> Unit 3: 1,300 SF

> Unit 4: 2,000 SF (wide open space)

• Lease Rate: Please contact leasing agent

• Parking: 60 spaces

• Traffic Counts: 15,969 VPD

• **Frontage:** 204' (New Castle Avenue)