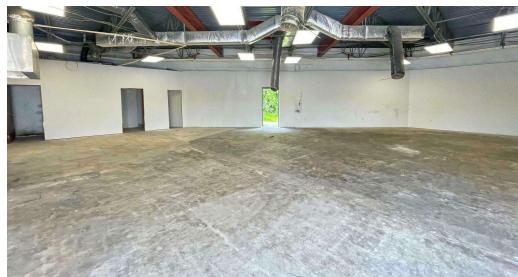

#### **BULLETS HEADLINE**

• Available: 1,300 - 3,300 SF

> Unit 3: 1,300 SF

> Unit 4: 2,000 SF (wide open space)

• Lease Rate: Please contact leasing agent

• Parking: 60 spaces

• Traffic Counts: 15,969 VPD

• **Frontage:** 204' (New Castle Avenue)