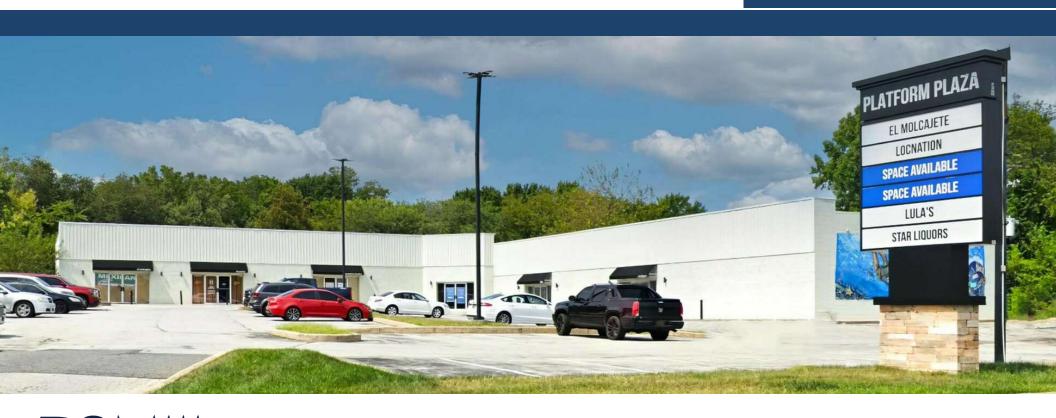

# PLATFORM PLAZA

3125 NEW CASTLE AVENUE, NEW CASTLE, DE 19720

**RETAIL SPACE FOR LEASE** 

#### PROPERTY DESCRIPTION

Welcome to Platform Plaza, prime retail space for lease located in New Castle, DE. This property offers an exceptional opportunity for businesses looking to establish or expand their presence in the area. With its strategic location, high visibility & easy access, Platform Plaza boasts a vibrant environment perfect for attracting customers.

#### **BULLETS HEADLINE**

• Available: 1,300 - 3,300 SF

> Unit 3: 1,300 SF

> Unit 4: 2,000 SF (wide open space)

• Lease Rate: Please contact leasing agent

• Parking: 60 spaces

• Traffic Counts: 15,969 VPD

• **Frontage:** 204' (New Castle Avenue)