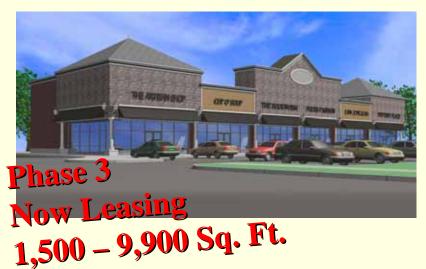

### County Plaza Phase 3 – Retail Shoppes

- 9,900 Sq. Ft.(Divisible to 1,500 Sq. Ft.)
- Route 10 Frontage
- Direct Highway Access
- Excellent Visibility
- Adjacent to County College of Morris
- Population 113,179 (5 Miles)
- Average Household Income \$130,000 (1 Mile)
- Total Project GLA 51,793 Sq. Ft.
- On-Site Parking for 224 cars