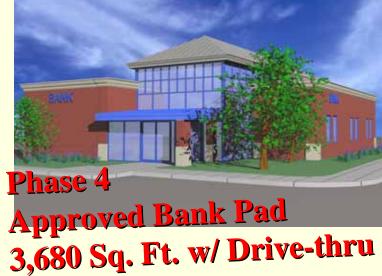

### County Plaza Phase 4 – Approved Bank Pad

- 3,680 Sq. Ft.
- Two Drive-thru Lanes
- Route 10 Frontage
- Excellent Visibility
- Municipal Approvals Secured
- 20 Car Parking
- Adjacent to County College of Morris
- Avg. Household Income \$130,000 (1 Mile)
- Population 113,179 (5 Miles)
- Total Project GLA 51,793 Sq. Ft.