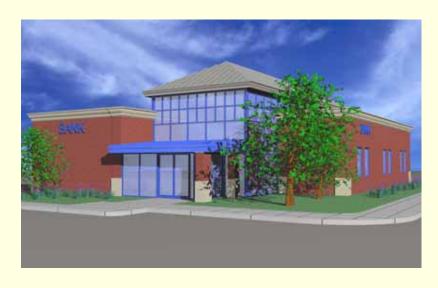

### County Plaza Phase 4 – Approved Bank Pad

- 3,680 Sq. Ft.
- Two Drive-thru Lanes
- Route 10 Frontage
- Excellent Visibility
- Municipal Approvals Secured
- 20 Car Parking
- Adjacent to County College of Morris
- Avg. Household Income \$130,000 (1 Mile)
- Population 113,179 (5 Miles)
- Total Project GLA 51,793 Sq. Ft.

### County Plaza Phase 4 – Bank Pad