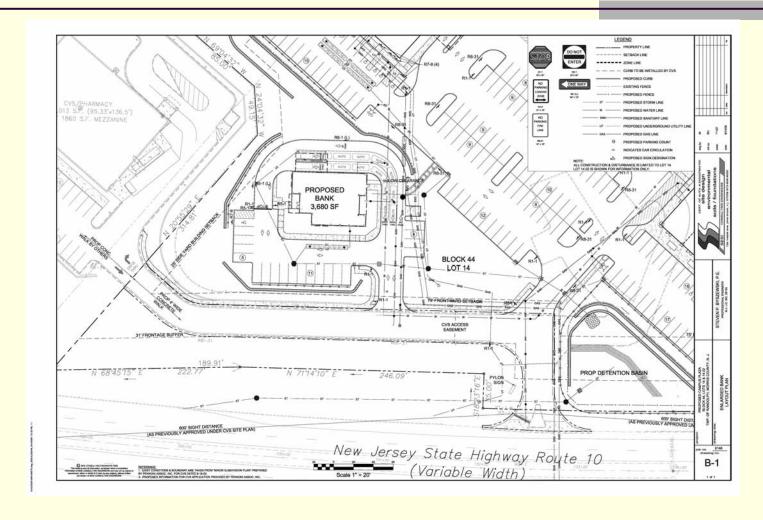

### County Plaza Phase 4 – Approved Bank Pad

- 3,680 Sq. Ft.
- Two Drive-thru Lanes
- Route 10 Frontage
- Excellent Visibility
- Municipal Approvals Secured
- 20 Car Parking
- Adjacent to County College of Morris
- Avg. Household Income \$130,000 (1 Mile)
- Population 113,179 (5 Miles)
- Total Project GLA 51,793 Sq. Ft.

### County Plaza Phase 4 – Bank Pad