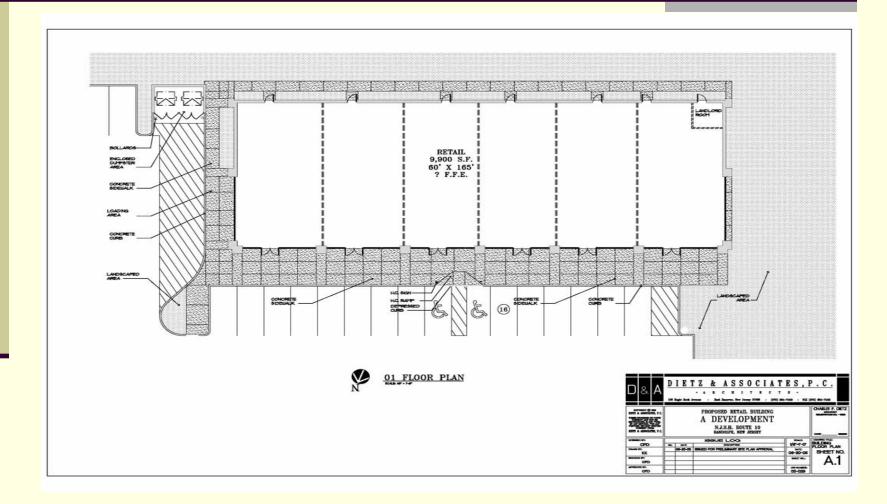

)
Randolph, New Jersey



### County Plaza Route 10 at Dover-Chester Road

Andrew S. Vita, Jr.

Andrew@VitaRealty.com
Anthony Vita
Tony@VitaRealty.com

T - 973-227-5233

F - 973-227-5133



### Phase 2







### County Plaza Aerial Photo (9 Acres)



## County Plaza Site Plan – GLA 51,793 Sq. Ft.

Andrew S. Vita, Jr.

Andrew@VitaRealty.com
Anthony Vita
Tony@VitaRealty.com

T - 973-227-5233

F - 973-227-5133



### County Plaza Phase 3 – Retail Shoppes



- 9,900 Sq. Ft.(Divisible to 1,500 Sq. Ft.)
- Route 10 Frontage
- Direct Highway Access
- Excellent Visibility
- Adjacent to County College of Morris
- Population 113,179 (5 Miles)
- Average Household Income \$130,000 (1 Mile)
- Total Project GLA 51,793 Sq. Ft.
- On-Site Parking for 224 cars

### County Plaza Phase 3 - Retail Floor Plan



### County Plaza Phase 4 – Approved Bank Pad



- 3,680 Sq. Ft.
- Two Drive-thru Lanes
- Route 10 Frontage
- Excellent Visibility
- Municipal Approvals Secured
- 20 Car Parking
- Adjacent to County College of Morris
- Avg. Household Income \$130,000 (1 Mile)
- Population 113,179 (5 Miles)
- Total Project GLA 51,793 Sq. Ft.

### County Plaza Phase 4 – Bank Pad