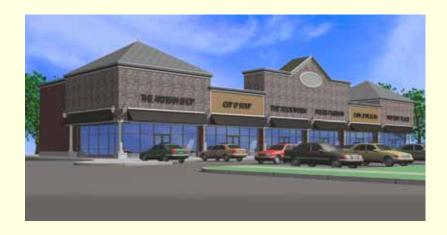

### County Plaza Phase 3 – Retail Shoppes

- 9,900 Sq. Ft.(Divisible to 1,500 Sq. Ft.)
- Route 10 Frontage
- Direct Highway Access
- Excellent Visibility
- Adjacent to County College of Morris
- Population 113,179 (5 Miles)
- Average Household Income \$130,000 (1 Mile)
- Total Project GLA 51,793 Sq. Ft.
- On-Site Parking for 224 cars