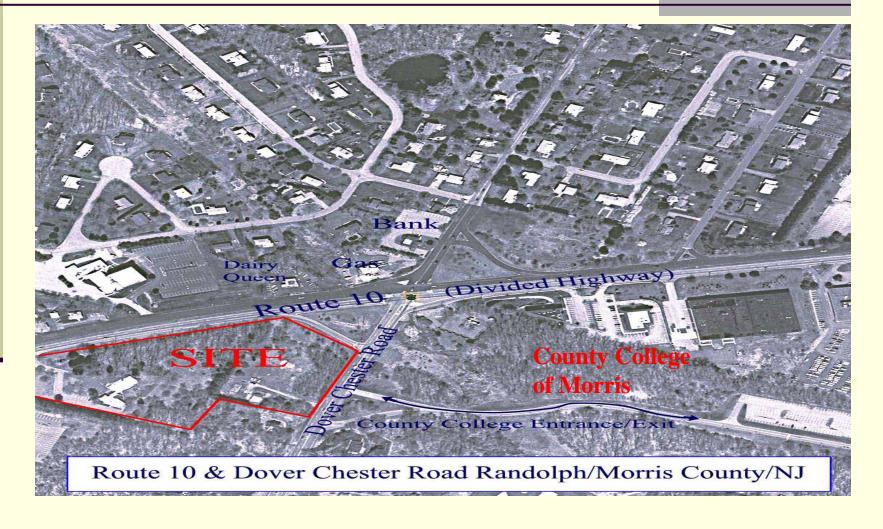

# NEW OPMENT DEVELOPMENT

Andrew S. Vita, Jr. Andrew@VitaRealty.com

Anthony Vita Tony@vitarealty.com

T 973-227-5233 F 973-227-5133 County Plaza
Route 10 (Morris County)
Randolph, New Jersey



### County Plaza Route 10 at Dover-Chester Road

Andrew S. Vita, Jr.

Andrew@VitaRealty.com
Anthony Vita
Tony@VitaRealty.com

T - 973-227-5233

F - 973-227-5133



### Phase 2







### County Plaza Aerial Photo (9 Acres)



## County Plaza Site Plan – GLA 51,793 Sq. Ft.

Andrew S. Vita, Jr.

Andrew@VitaRealty.com
Anthony Vita
Tony@VitaRealty.com

T - 973-227-5233

F - 973-227-5133



### County Plaza Phase 3 – Retail Shoppes



- 9,900 Sq. Ft.(Divisible to 1,500 Sq. Ft.)
- Route 10 Frontage
- Direct Highway Access
- Excellent Visibility
- Adjacent to County College of Morris
- Population 113,179 (5 Miles)
- Average Household Income \$130,000 (1 Mile)
- Total Project GLA 51,793 Sq. Ft.
- On-Site Parking for 224 cars

### County Plaza Phase 3 - Retail Floor Plan



### County Plaza Phase 4 – Approved Bank Pad



- 3,680 Sq. Ft.
- Two Drive-thru Lanes
- Route 10 Frontage
- Excellent Visibility
- Municipal Approvals Secured
- 20 Car Parking
- Adjacent to County College of Morris
- Avg. Household Income \$130,00