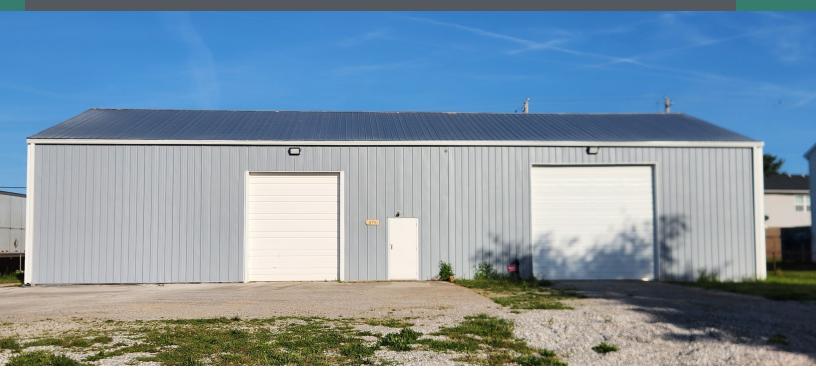

#### FLEX PROPERTY FOR LEASE

# 475 THREE SPRINGS ROAD

Bowling Green, KY 42104

#### PROPERTY DESCRIPTION

Ideal for automotive, distribution, or office/warehouse. Stand-alone building located on .918 acres of land and in close proximity to the Scottsville Rd./I-65 interchange.

#### **PROPERTY HIGHLIGHTS**

- Opportunity for curb cut widening onto Three Springs Rd.
- Recently renovated, stand alone building
- (2) 14' drive-in doors
- Zoned Highway Business
- Office and (2) bathrooms
- Racking available as part of the building