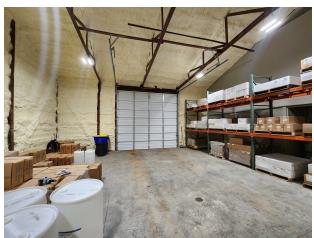

#### **PROPERTY HIGHLIGHTS**

- Opportunity for curb cut widening onto Three Springs Rd.
- Recently renovated, stand alone building
- (2) 14' drive-in doors
- Zoned Highway Business
- Office and (2) bathrooms
- Racking available as part of the building