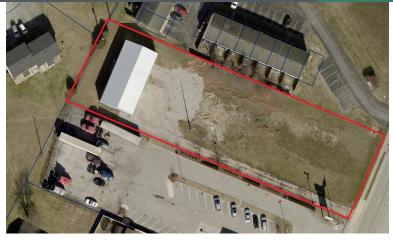

#### PROPERTY DESCRIPTION

Ideal for automotive, distribution, or office/warehouse. Stand-alone building located on .918 acres of land and in close proximity to the Scottsville Rd./I-65 interchange.

#### **PROPERTY HIGHLIGHTS**

- Opportunity for curb cut widening onto Three Springs Rd.
- Recently renovated, stand alone building
- (2) 14' drive-in doors
- Zoned Highway Business
- Office and (2) bathrooms
- Racking available as part of the building

#### **OFFERING SUMMARY**

| Lease Rate:    | \$4,850.00 per month (NNN) |
|----------------|----------------------------|
| Available SF:  | 3,360 SF                   |
| Lot Size:      | 0.918 Acres                |
| Building Size: | 3,360 SF                   |