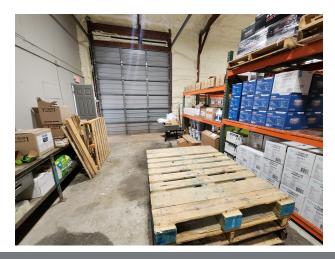

#### **PROPERTY HIGHLIGHTS**

- Opportunity for curb cut widening onto Three Springs Rd.
- Recently renovated, stand alone building
- (2) 14' drive-in doors
- Zoned Highway Business
- Office and (2) bathrooms
- Racking available as part of the building