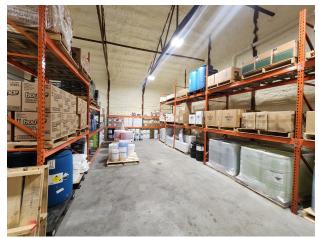

#### **PROPERTY HIGHLIGHTS**

- Opportunity for curb cut widening onto Three Springs Rd.
- Recently renovated, stand alone building
- (2) 14' drive-in doors
- Zoned Highway Business
- Office and (2) bathrooms
- Racking available as part of the building