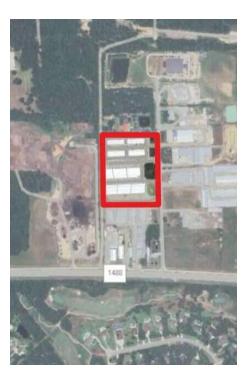

### PROPERTY DESCRIPTION

Corporate Woods Business Park is a 10-building office warehouse center designed for businesses that demand both convenience and security. Each high-end, turnkey space is tailored to meet the needs of industries like oil and gas, distribution, fulfillment, manufacturing, and more.

## **OFFERING SUMMARY**

| Lease Rate:      | Negotiable       |
|------------------|------------------|
| Number of Units: | 30               |
| Available SF:    | 1,633 - 5,981 SF |
| Lot Size:        | 9.01 Acres       |
| Building Size:   | 105,500 SF       |