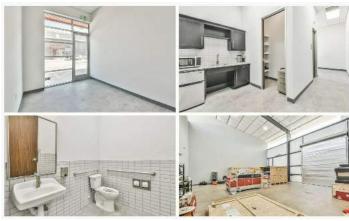

### PROPERTY DESCRIPTION

Corporate Woods Business Park is a 10-building office warehouse center designed for businesses that demand both convenience and security. Each high-end, turnkey space is tailored to meet the needs of industries like oil and gas, distribution, fulfillment, manufacturing, and more.

Corporate Woods Business Park is designed to support businesses of all sizes with robust infrastructure, flexible leasing options, and a premier location. Whether you're looking to expand, streamline, or relocate, this is an opportunity to establish your operations in one of Houston metro's fastest-growing markets.