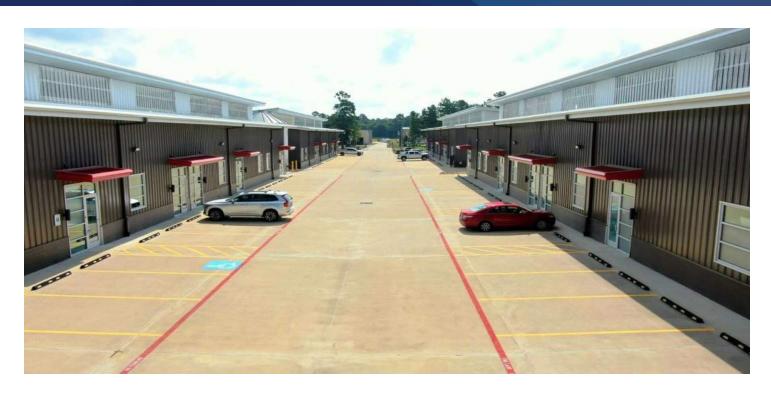

### PROPERTY DESCRIPTION

Corporate Woods Business Park is a 10-building office warehouse center designed for businesses that demand both convenience and security. Each high-end, turnkey space is tailored to meet the needs of industries like oil and gas, distribution, fulfillment, manufacturing, and more.

Corporate Woods Business Park is designed to support businesses of all sizes with robust infrastructure, flexible leasing options, and a premier location. Whether you're looking to expand, streamline, or relocate, this is an opportunity to establish your operations in one of Houston metro's fastest-growing markets.

## **OFFERING SUMMARY**

| Lease Rate:      | Negotiable       |
|------------------|------------------|
| Number of Units: | 30               |
| Available SF:    | 1,633 - 5,981 SF |
| Lot Size:        | 9.01 Acres       |
| Building Size:   | 105,500 SF       |