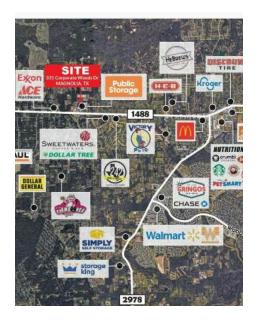

Corporate Woods Business Park is designed to support businesses of all sizes with robust infrastructure, flexible leasing options, and a premier location. Whether you're looking to expand, streamline, or relocate, this is an opportunity to establish your operations in one of Houston metro's fastest-growing markets.