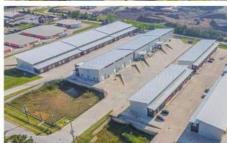

### PROPERTY DESCRIPTION

Corporate Woods Business Park is a 10-building office warehouse center designed for businesses that demand both convenience and security. Each high-end, turnkey space is tailored to meet the needs of industries like oil and gas, distribution, fulfillment, manufacturing, and more.

Corporate Woods Business Park is designed to support businesses of all sizes with robust infrastructure, flexible leasing options, and a premier location. Whether you're looking to expand, streamline, or relocate, this is an opportunity to establish your operations in one of Houston metro's fastest-growing markets.

## **OFFERING SUMMARY**

| Lease Rate:      | Negotiable       |
|------------------|------------------|
| Number of Units: | 30               |
| Available SF:    | 1,633 - 5,981 SF |
| Lot Size:        | 9.01 Acres       |
| Building Size:   | 105,500 SF       |