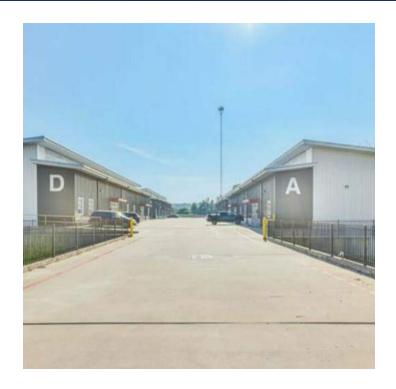

### PROPERTY DESCRIPTION

Corporate Woods Business Park is a 10-building office warehouse center designed for businesses that demand both convenience and security. Each high-end, turnkey space is tailored to meet the needs of industries like oil and gas, distribution, fulfillment, manufacturing, and more.

## **OFFERING SUMMARY**

| Lease Rate:      | Negotiable       |
|------------------|------------------|
| Number of Units: | 30               |
| Available SF:    | 1,633 - 5,981 SF |
| Lot Size:        | 9.01 Acres       |
| Building Size:   | 105,500 SF       |