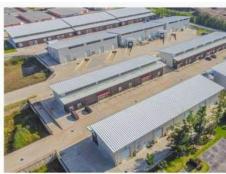

### PROPERTY DESCRIPTION

Corporate Woods Business Park is a 10-building office warehouse center designed for businesses that demand both convenience and security. Each high-end, turnkey space is tailored to meet the needs of industries like oil and gas, distribution, fulfillment, manufacturing, and more.

## **OFFERING SUMMARY**

| Lease Rate:      | Negotiable       |
|------------------|------------------|
| Number of Units: | 30               |
| Available SF:    | 1,633 - 5,981 SF |
| Lot Size:        | 9.01 Acres       |
| Building Size:   | 105,500 SF       |