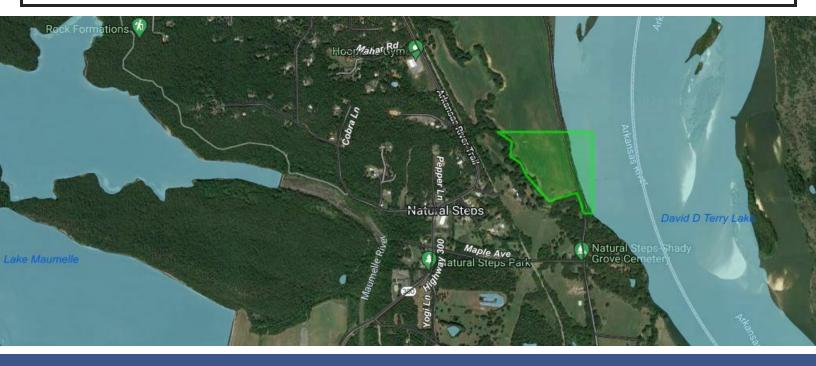

## **OFFERING SUMMARY**

**Sale Price:** \$285.00

\$285,000

PROPERTY OVERVIEW

29.66 +/- acres land with approx. 20 +/- acres useable. Beautiful views of Arkansas River and Pinnacle Mountain State Park and just minutes from West Little Rock.

**Price / AC:** \$9,609

**Lot Size:** 29.66 +/- acres (20 +/- acres

useable)

Wye Mayflower 89

Wye Macon

Rola

113

Rola