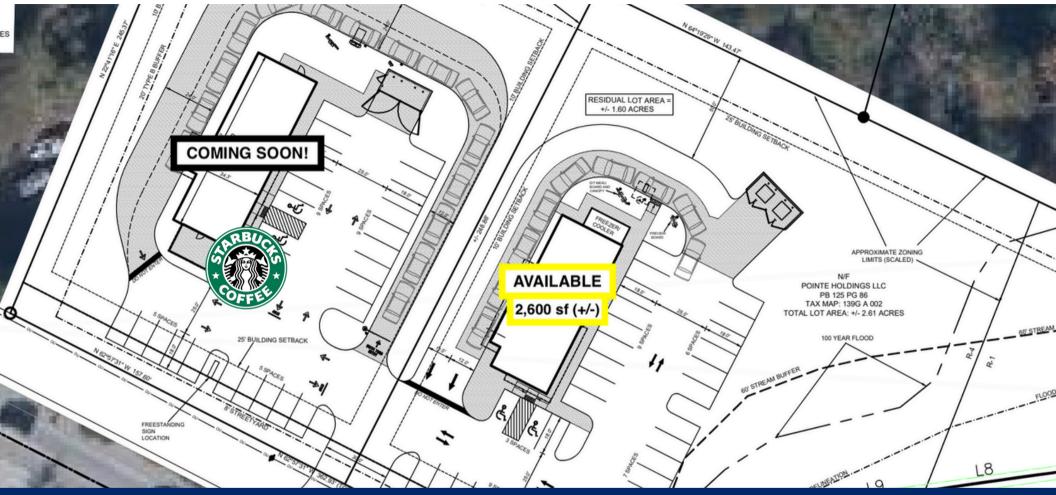

## LISTING HIGHLIGHTS

- 1.6 Acres (1 Useable Acre) available on Retail Pad with excellent frontage in a highly sought after market
- Adjacent to Starbucks (coming 2025)
- Located on busy section of Bonny Oaks Dr near Amazon and Volkswagen plants
- Bonny Oaks Dr AADT: 22,220

## **RETAIL PAD AVAILABLE**

1.6 Acres (1 Useable Acre) 7283 Bonny Oaks Dr | Chattanooga, TN