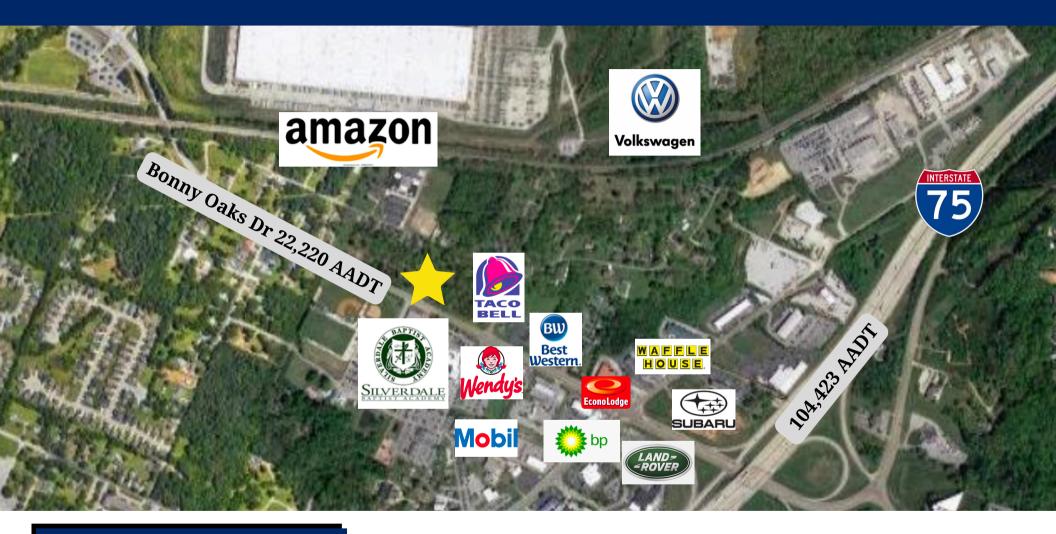

## LISTING HIGHLIGHTS

- 1.6 Acres (1 Useable Acre) available on Retail Pad with excellent frontage in a highly sought after market
- Adjacent to Starbucks (coming 2025)
- Located on busy section of Bonny Oaks Dr near Amazon and Volkswagen plants
- Bonny Oaks Dr AADT: 22,220