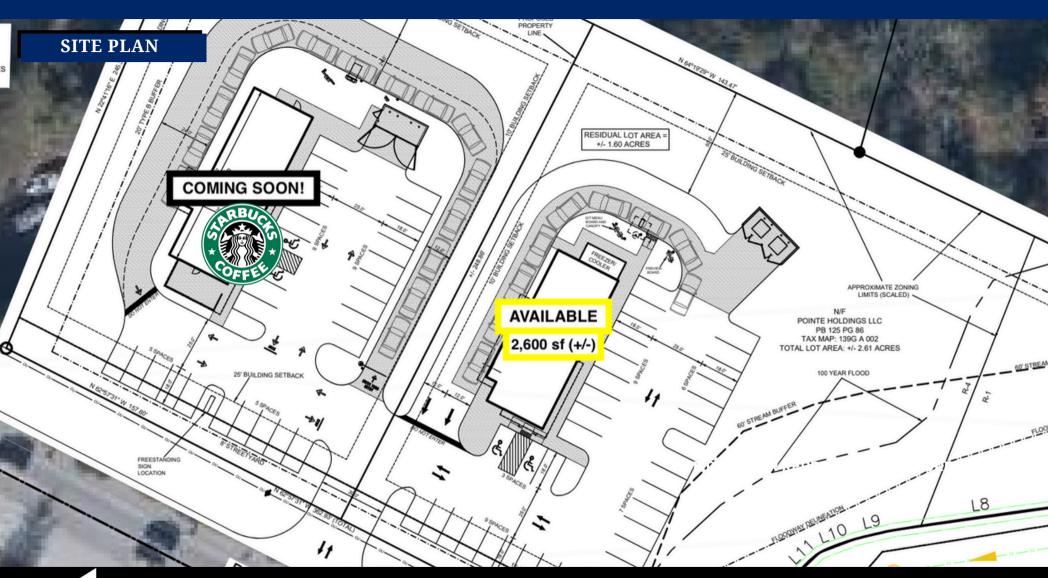

## LISTING HIGHLIGHTS

- 1.6 Acres (1 Useable Acre) available on Retail Pad with excellent frontage in a highly sought after market
- Adjacent to Starbucks (coming 2025)
- Located on busy section of Bonny Oaks Dr near Amazon and Volkswagen plants
- Bonny Oaks Dr AADT: 22,220

## **RETAIL PAD AVAILABLE**

1.6 Acres (1 Useable Acre) 7283 Bonny Oaks Dr | Chattanooga, TN