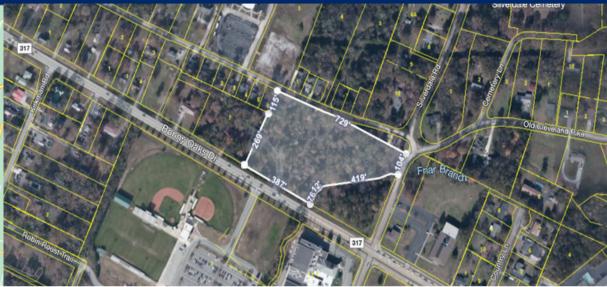

## RETAIL PAD AVAILABLE

AVAILABLE SPACE: 1.6 Acres (1 Useable Acre) 7283 Bonny Oaks Dr | Chattanooga, TN

## LISTING HIGHLIGHTS

- 1.6 Acres (1 Useable Acre) available on Retail Pad with excellent frontage in a highly sought after market
- Adjacent to Starbucks (coming 2025)
- Located on busy section of Bonny Oaks Dr near Amazon and Volkswagen plants
- Bonny Oaks Dr AADT: 22,220

## **RETAIL PAD AVAILABLE**

1.6 Acres (1 Useable Acre) 7283 Bonny Oaks Dr | Chattanooga, TN