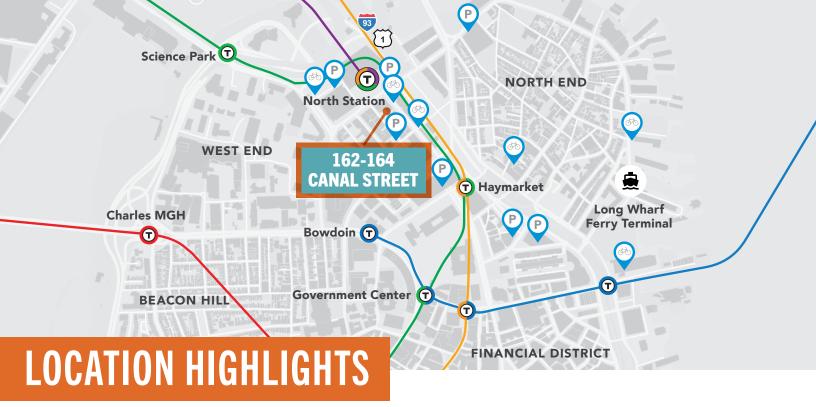

## 3,562 RSF - 4TH FLOOR

**CANAL STREET** 

Steps from Boston's 2nd Largest Commuter Hub

Green & Orange Lines, Commuter Rail & Amtrak

Ease of Access to Interstate 93, 90 and Storrow Drive

Amenity Rich Retail Location (24/7 Environment)

50+ Restaurants & Bars
28 Coffee Shops
4 Fresh Food Markets
11 Gyms & Fitness Groups
7 Hotels

Convenience of Access to an Abundance of Surface Lots and Parking Garages

Hourly and Monthly Options

JUSTIN D. HARLOW Managing Director 617.850.9613 jharlow@bradvisors.com BONNY DOORAKIAN
Managing Director & Partner
617.850.9655