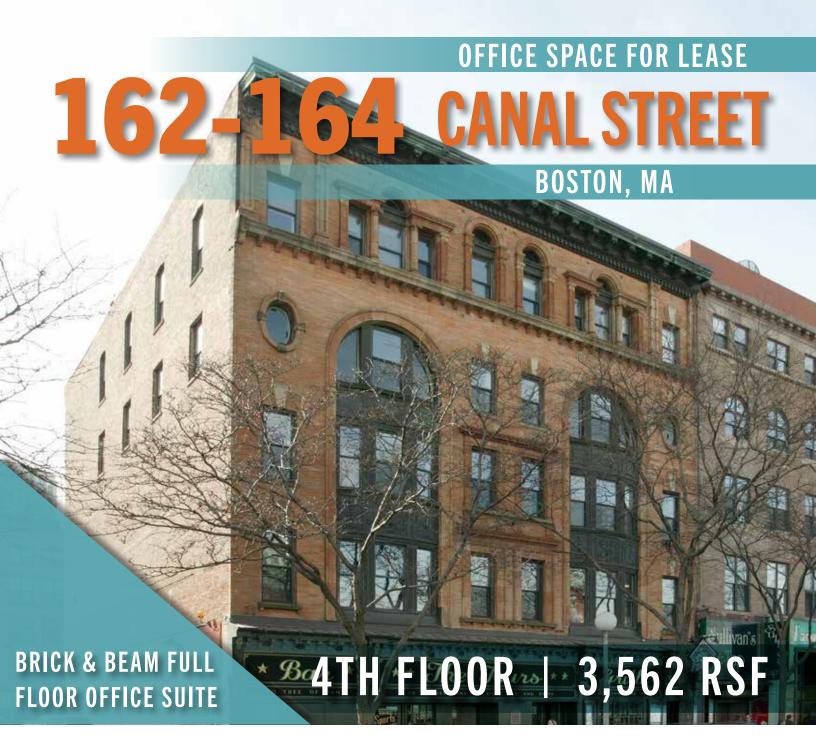

## 3,562 RSF - 4TH FLOOR

**CANAL STREET** 

Steps from Boston's 2nd Largest Commuter Hub

Green & Orange Lines, Commuter Rail & Amtrak

Ease of Access to Interstate 93, 90 and Storrow Drive

Amenity Rich Retail Location (24/7 Environment)

## **HIGHLIGHTS**

- Local and active ownership
- 5 Story Boutique Class B Office Building
- IT Providers Comcast & Verizon

- Updated Lobby & Floor Landing
- High ceilings Exposed Wood Beams
- Brick Parameter Walls
- 3 Sides of Natural Light
- New Spec Suite