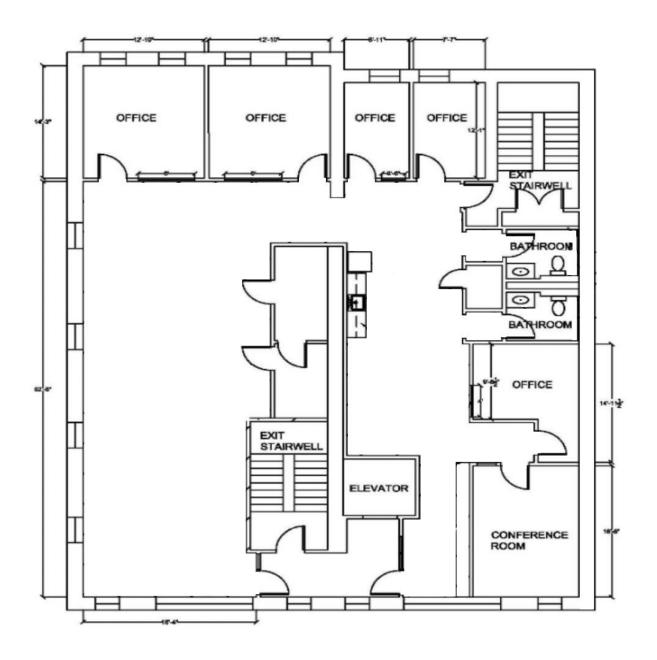

## 3,562 RSF - 4TH FLOOR

**CANAL STREET** 

Steps from Boston's 2nd Largest Commuter Hub

Green & Orange Lines, Commuter Rail & Amtrak

Ease of Access to Interstate 93, 90 and Storrow Drive

Amenity Rich Retail Location (24/7 Environment)