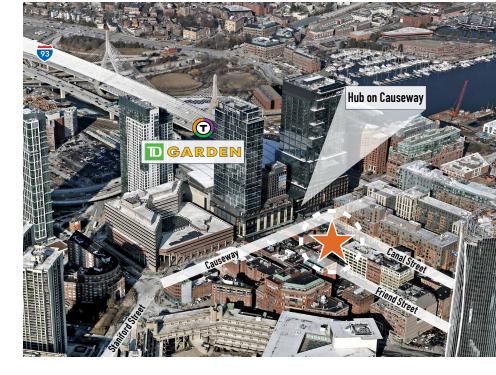

## 3,562 RSF - 4TH FLOOR

**CANAL STREET** 

Steps from Boston's 2nd Largest Commuter Hub

Green & Orange Lines, Commuter Rail & Amtrak

Ease of Access to Interstate 93, 90 and Storrow Drive

Amenity Rich Retail Location (24/7 Environment)