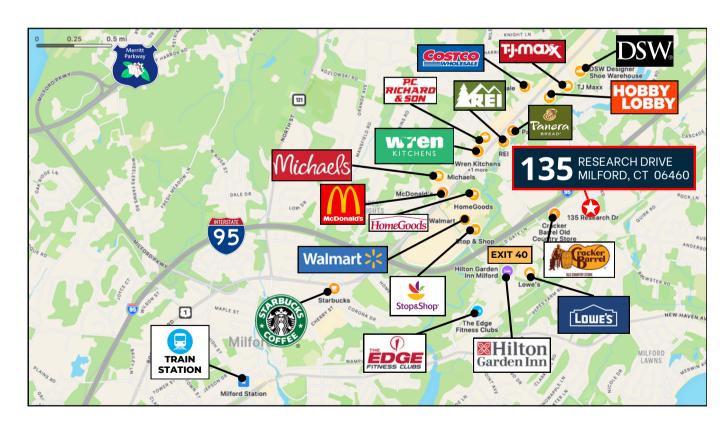

With convenient access to I-95 (less than one mile to Exit 40 - Woodmont Road) and close proximity to the Merritt Parkway (4.9 miles), Milford Metro-North Train Station (3 miles), and Tweed New Haven Airport (11.2 miles), this property is ideally located. It is also just minutes away from banks, shopping, restaurants, and hotels.