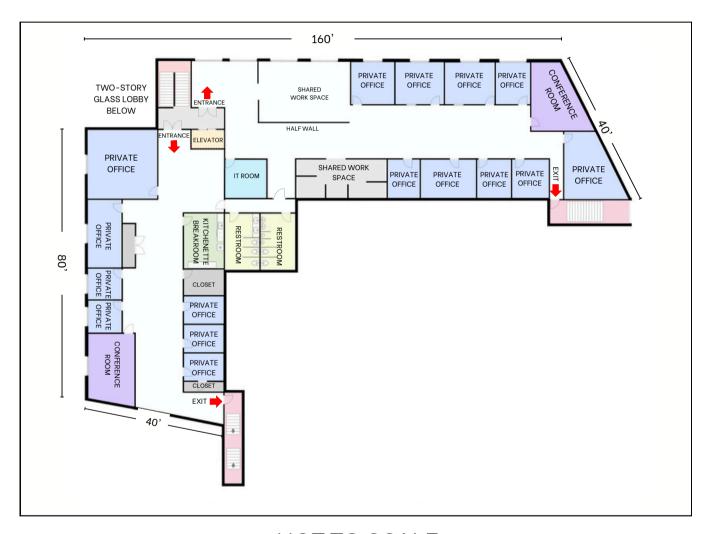

The building features a dramatic two-story glass lobby, 132 shared parking spaces, and prominent street signage. It is powered by solar panels and is equipped with security and wet sprinkler systems.

- The first-floor office space includes a reception area, three private offices, a conference room, a large open area, a kitchenette/breakroom, an IT room, two restrooms, and a back door leading outside.
- The second-floor office space has immediate elevator access and includes a reception area, two conference rooms, 16 private offices, an open office area with workstations, a kitchenette/breakroom, an IT room, and two restrooms. This space also has two entrances and two egresses.

# FLOOR PLAN: SECOND FLOOR 7,500 SF

### NOT TO SCALE