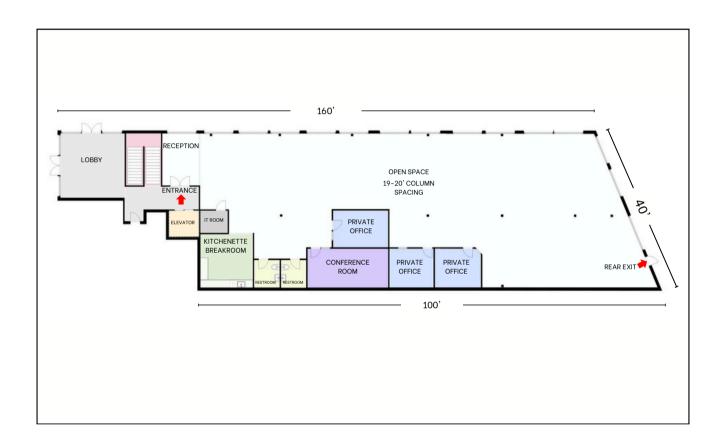

The building features a dramatic two-story glass lobby, 132 shared parking spaces, and prominent street signage. It is powered by solar panels and is equipped with security and wet sprinkler systems.

- The first-floor office space includes a reception area, three private offices, a conference room, a large open area, a kitchenette/breakroom, an IT room, two restrooms, and a back door leading outside.
- The second-floor office space has immediate elevator access and includes a reception area, two conference rooms, 16 private offices, an open office area with workstations, a kitchenette/breakroom, an IT room, and two restrooms. This space also has two entrances and two egresses.

### FLOOR PLAN: FIRST FLOOR 4,400 SF

### NOT TO SCALE