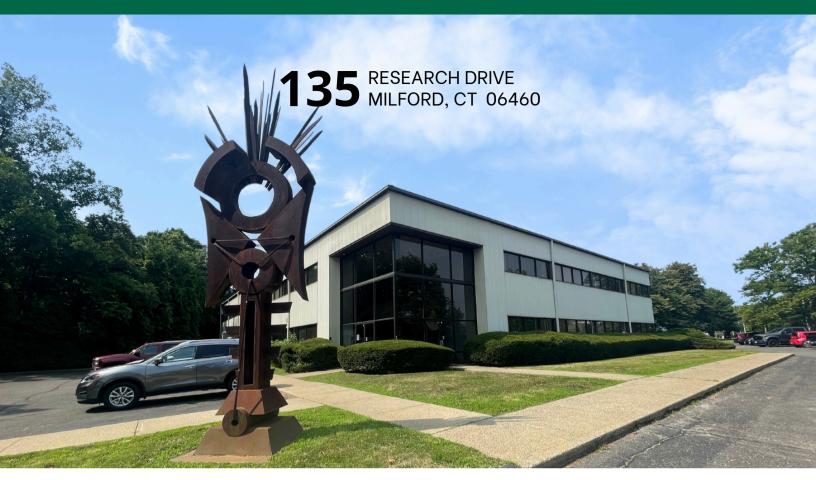

# Office Space for Lease in Modern Office Flex Building with Convenient Access

Angel Commercial, LLC, as the exclusive real estate broker, presents an exceptional leasing opportunity at **135 Research Drive, Milford, CT.** This freestanding two-story modern office flex building offers two office spaces: 4,400 SF on the first floor at \$12/SF Gross + Utilities and 7,500 SF on the second floor at \$10/SF Gross + Utilities.

## 135 RESEARCH DRIVE MILFORD, CT 06460