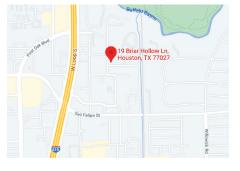

## ADDRESS

• 19 Briar Hollow Lane Houston, Texas 77027

#### LOCATION

- Inside loop 610
- In the Post Oak Park area