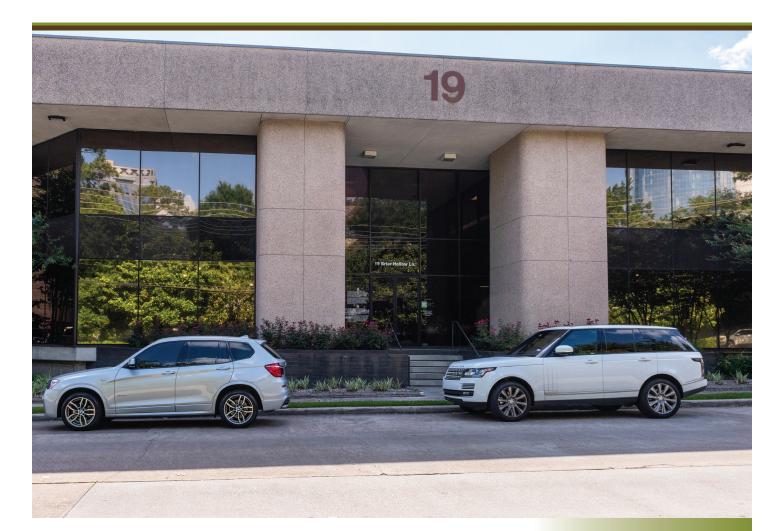

19 Briar Hollow Lane - Houston, TX 77027

# DESCRIPTION

• The exterior of the building has pre-cast concrete panels with soffited overhangs and bronze tinted vision glass that separates the first and second levels.

• The building's atrium extends through the center of the floors in an east-west direction.

## ADDRESS

• 19 Briar Hollow Lane Houston, Texas 77027