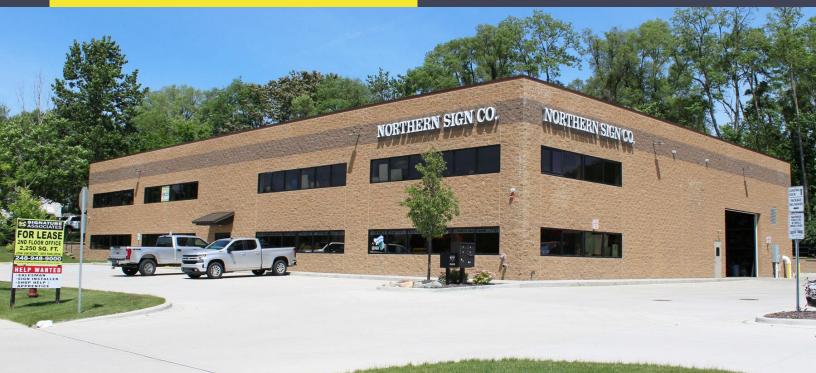

### 2181 E. WALTON BLVD. AUBURN HILLS, MICHIGAN

INDUSTRIAL/OFFICE FOR LEASE 2,250 – 4,500 Square Feet Available

### **PROPERTY FEATURES**

- 4,500 square feet available for lease
  - First floor: 2,250 square foot office suite with existing floor plan available for lease
  - Second floor 2,250 square foot office suite with open floor plan available for lease
- Suites can be leased separately
- Immediate access to I-75
- Tenant improvement allowance to be determined on case-by-case basis
- Private suite bathrooms
- Monument and building signage available
- Warehouse/storage space could also be made available to a tenant 22' clear height
- Possible sale of entire 24,500 square foot building

2,250 - 4,500 Square Feet AVAILABLE