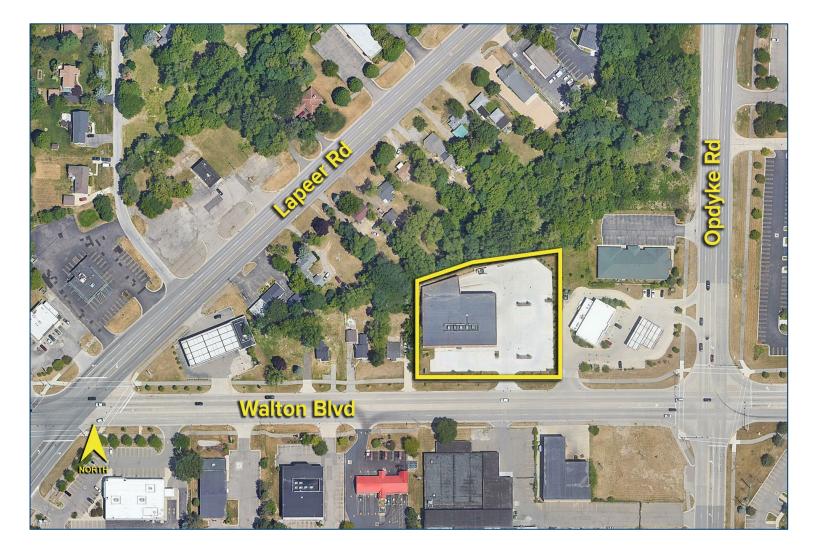

### 2181 E. Walton Blvd. – Auburn Hills, Michigan Industrial/Office For Lease

2,250 - 4,500 **Square Feet** AVAILABLE

Aerial

For more information, please contact: **KRIS PAWLOWSKI** (248) 359 3801 kpawlowski@signatureassociates.com

#### **DAN MORROW** (248) 799 3144 dmorrow@signatureassociates.com

SIGNATURE ASSOCIATES One Towne Square, Suite 1200

Information is subject to verification and no liability for errors or omissions is assumed. Price is subject to change and listing withdrawal.

Southfield, MI 48076 www.signatureassociates.com