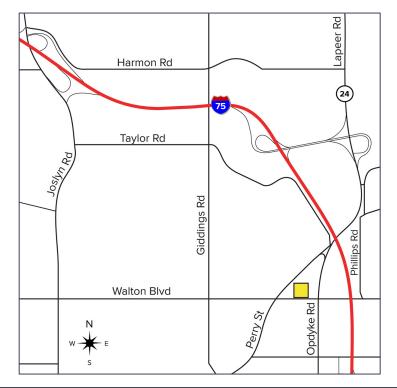

#### Site Plan

| AVAILABILITY                |          |             |
|-----------------------------|----------|-------------|
| UNIT                        | TOTAL SF | RATE        |
| 1 <sup>st</sup> Floor Suite | 2,250    | \$12.00 G+E |
| 2 <sup>nd</sup> Floor Suite | 2,250    | \$12.00 G+E |