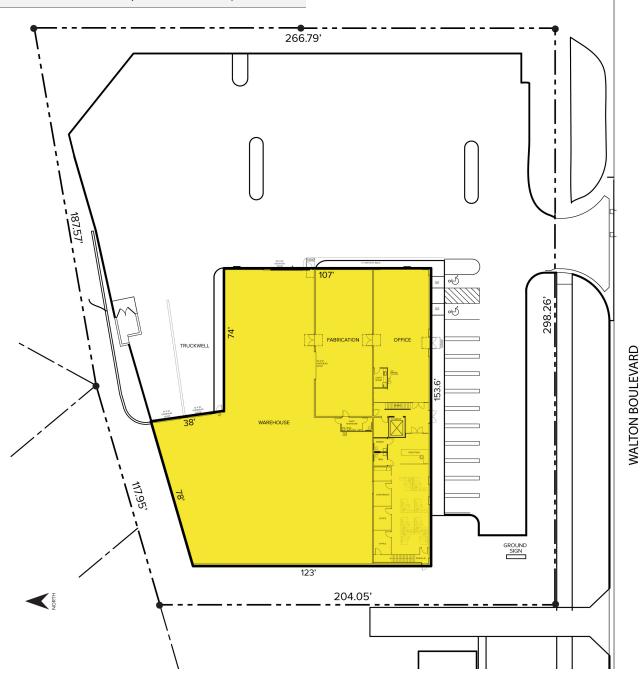

#### Site Plan

| AVAILABILITY                |          |             |
|-----------------------------|----------|-------------|
| UNIT                        | TOTAL SF | RATE        |
| 1 <sup>st</sup> Floor Suite | 2,250    | \$12.00 G+E |
| 2 <sup>nd</sup> Floor Suite | 2,250    | \$12.00 G+E |

For more information, please contact: **KRIS PAWLOWSKI** (248) 359 3801 kpawlowski@signatureassociates.com

DAN MORROW (248) 799 3144 dmorrow@signatureassociates.com SIGNATURE ASSOCIATES One Towne Square, Suite 1200 Southfield, MI 48076 www.signatureassociates.com

Information is subject to verification and no liability for errors or omissions is assumed. Price is subject to change and listing withdrawal.