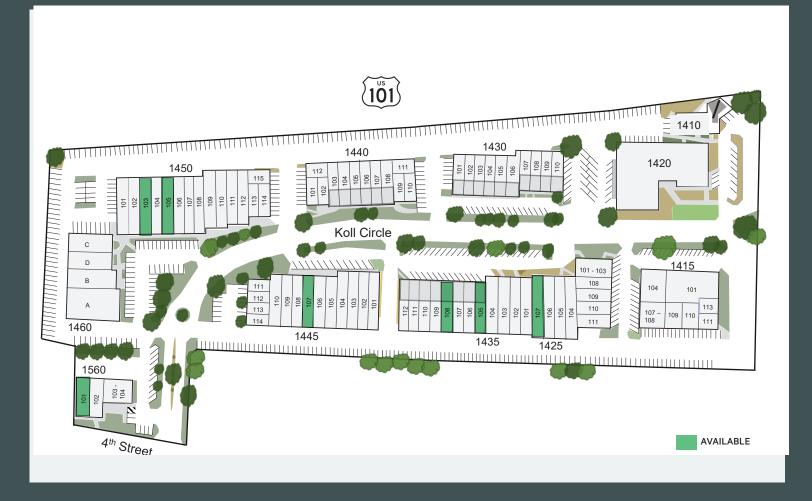

#### **AVAILABLE SUITES**

| BUILDING   | SUITE | SIZE   | PRICE/SF | NOTES                                                                        |
|------------|-------|--------|----------|------------------------------------------------------------------------------|
| 1425       | 107   | ±2,000 | \$1.50   | 90% Office, 10% Warehouse, GL Door                                           |
| 1435       | 105   | ±2,340 | \$1.45   | 50% Dropped Ceiling Office/50% Warehouse, GL Door,<br>Partial Two-Story Unit |
| 1435       | 108   | ±2,340 | \$1.50   | 40% Office, 60% Warehouse, GL Door                                           |
| 1445       | 107   | ±1,800 | \$1.50   | 40% Office, 60% Warehouse, GL Door                                           |
| 1450       | 103   | ±2,540 | \$1.50   | Office, Warehouse, GL Door                                                   |
| 1450       | 105   | ±2,540 | \$1.50   | 30% Office, 70% Warehouse                                                    |
| 1560 N 4th | 101   | ±1,200 | \$2.10   | 60% Dropped Ceiling Office, GL Door                                          |

#### **PROPERTY HIGHLIGHTS**

- + Eleven Building Campus Totaling ±181,305 SF
- + Mix of Office and Industrial Units; Can Support Multiple User s
- + Close Proximity to San Jose International Airport

- + Short Walk to Light Rail Station on North First Street
- + Freeway Visibility
- + Easy Access from Highway 101