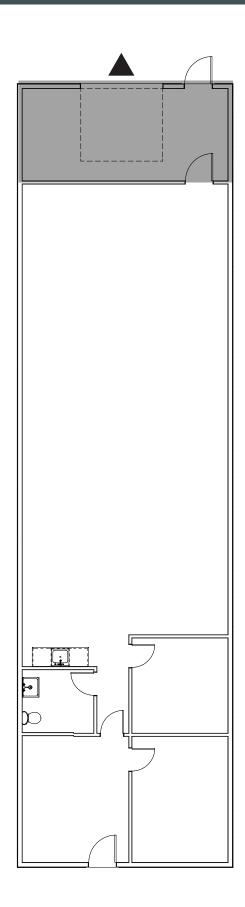

#### **AVAILABLE SUITES**

| BUILDING   | SUITE | SIZE   | PRICE/SF | NOTES                                                                        |
|------------|-------|--------|----------|------------------------------------------------------------------------------|
| 1425       | 107   | ±2,000 | \$1.50   | 90% Office, 10% Warehouse, GL Door                                           |
| 1435       | 105   | ±2,340 | \$1.45   | 50% Dropped Ceiling Office/50% Warehouse, GL Door,<br>Partial Two-Story Unit |
| 1435       | 108   | ±2,340 | \$1.50   | 40% Office, 60% Warehouse, GL Door                                           |
| 1445       | 107   | ±1,800 | \$1.50   | 40% Office, 60% Warehouse, GL Door                                           |
| 1450       | 103   | ±2,540 | \$1.50   | Office, Warehouse, GL Door                                                   |
| 1450       | 105   | ±2,540 | \$1.50   | 30% Office, 70% Warehouse                                                    |
| 1560 N 4th | 101   | ±1,200 | \$2.10   | 60% Dropped Ceiling Office, GL Door                                          |

### 1435 KOLL CIRCLE SUITE 105

±2,340 SF

WAREHOUSE

GRADE LEVEL DOOR

### 1435 KOLL CIRCLE SUITE 108

±2,340 SF

WAREHOUSE

GRADE LEVEL DOOR

### 1445 KOLL CIRCLE SUITE 107

±1,800 SF

### 1450 KOLL CIRCLE SUITE 103

±2,540 SF

WAREHOUSE

GRADE LEVEL DOOR

### 1450 KOLL CIRCLE SUITE 105

WAREHOUSE

NOT TO SCALE

GRADE LEVEL DOOR

±2,540 SF

**1560 4TH ST SUITE 101** ±1,200 SF

WAREHOUSE

NOT TO SCALE