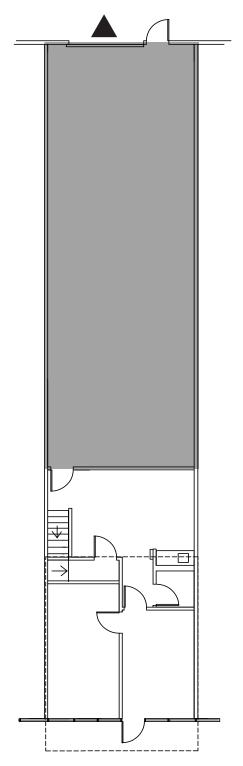

opped Ceiling Office, GL Door                                          |

#### **PROPERTY HIGHLIGHTS**

- + Eleven Building Campus Totaling ±181,305 SF
- + Mix of Office and Industrial Units; Can Support Multiple User s
- + Close Proximity to San Jose International Airport

- + Short Walk to Light Rail Station on North First Street
- + Freeway Visibility
- + Easy Access from Highway 101

# **1425 KOLL CIRCLE SUITE 107** ±2,000 SF





### 1435 KOLL CIRCLE SUITE 105

±2,340 SF





WAREHOUSE

GRADE LEVEL DOOR

### 1435 KOLL CIRCLE SUITE 108

±2,340 SF





WAREHOUSE

GRADE LEVEL DOOR

### 1445 KOLL CIRCLE SUITE 107

±1,800 SF





### 1450 KOLL CIRCLE SUITE 103

±2,540 SF





WAREHOUSE

GRADE LEVEL DOOR

### 1450 KOLL CIRCLE SUITE 105

WAREHOUSE

NOT TO SCALE

GRADE LEVEL DOOR

±2,540 SF





**1560 4TH ST SUITE 101** ±1,200 SF

WAREHOUSE

NOT TO SCALE

NOT A PART

GRADE LEVEL DOOR





#### **Contact Us**

#### Paul Lyles

First Vice President +1 408 453 7443 paul.lyles@cbre.com Lic. 01236021

#### Robbie Taylor

Senior Vice President +1 408 453 7489 robbie.taylor2@cbre.com Lic. 01946325

© 2024 CBRE, Inc. All rights reserved. This information has been obtained from sources believed reliable but has not been verified for accuracy or completeness. CBRE, Inc. makes no guarantee, representation or warranty and accepts no responsibility or liability as to the accuracy, completeness, or reliability of the information contained herein. You should conduct a careful, independent investigation of the property and verify all information. Any reliance on this information is solely at