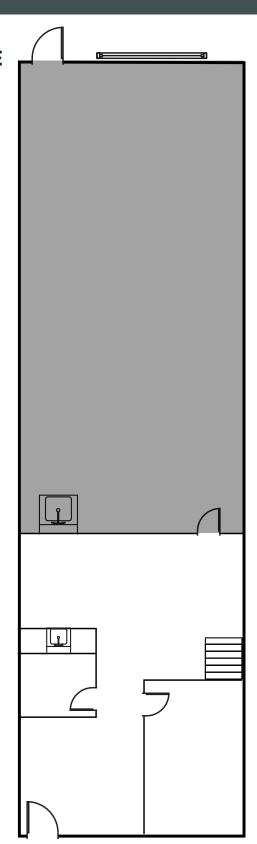

Warehouse, GL Door                                                   |
| 1450       | 105   | ±2,540 | \$1.50   | 30% Office, 70% Warehouse                                                    |
| 1560 N 4th | 101   | ±1,200 | \$2.10   | 60% Dropped Ceiling Office, GL Door                                          |

#### **PROPERTY HIGHLIGHTS**

- + Eleven Building Campus Totaling ±181,305 SF
- + Mix of Office and Industrial Units; Can Support Multiple User s
- + Close Proximity to San Jose International Airport

- + Short Walk to Light Rail Station on North First Street
- + Freeway Visibility
- + Easy Access from Highway 101

# **1425 KOLL CIRCLE SUITE 107** ±2,000 SF





### 1435 KOLL CIRCLE SUITE 105

±2,340 SF





WAREHOUSE

GRADE LEVEL DOOR

### 1435 KOLL CIRCLE SUITE 108

±2,340 SF





WAREHOUSE

GRADE LEVEL DOOR

### 1445 KOLL CIRCLE SUITE 107

±1,800 SF





### 1450 KOLL CIRCLE SUITE 103

±2,540 SF





WAREHOUSE

GRADE LEVEL DOOR

### 1450 KOLL CIRCLE SUITE 105

WAREHOUSE

NOT TO SCALE

GRADE LEVEL DOOR

±2,540 SF





**1560 4TH ST SUITE 101** ±1,200 SF

WAREHOUSE

NOT TO SCALE

NOT A PART

GRADE LEVEL DOOR





#### **Contact Us**

#### Paul Lyles

First Vice President +1 408 453 7443 paul.lyles@cbre.com Lic. 01236021

#### Robbie Taylor

Senior Vice President +1 408 453 7489 robbie.taylor2@cbre.com Lic. 01946325

© 2024 CBRE, Inc. All rights reserved. This information has been obtained from sources believed reliable but has not been verified for accuracy or completeness. CBRE, Inc. makes no guarantee, representation or warranty and accepts no responsibility or