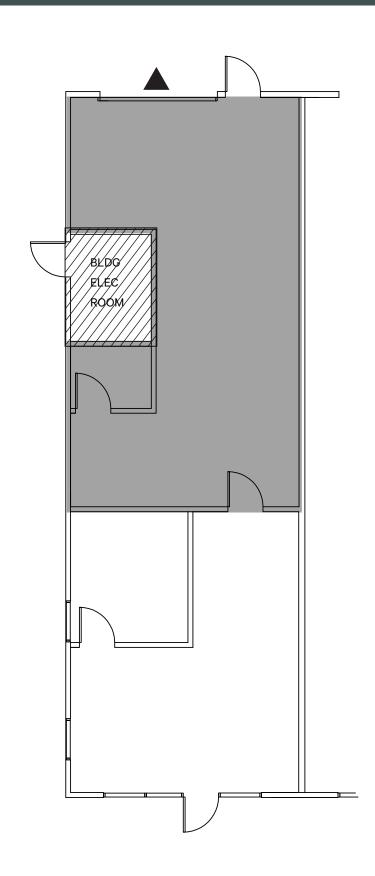

### 1435 KOLL CIRCLE SUITE 105

±2,340 SF

WAREHOUSE

GRADE LEVEL DOOR

### 1435 KOLL CIRCLE SUITE 108

±2,340 SF

WAREHOUSE

GRADE LEVEL DOOR