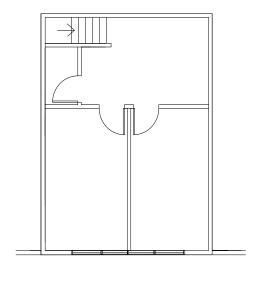

ped Ceiling Office, GL Door                                          |

#### **PROPERTY HIGHLIGHTS**

- + Eleven Building Campus Totaling ±181,305 SF
- + Mix of Office and Industrial Units; Can Support Multiple User s
- + Close Proximity to San Jose International Airport

- + Short Walk to Light Rail Station on North First Street
- + Freeway Visibility
- + Easy Access from Highway 101

# **1425 KOLL CIRCLE SUITE 107** ±2,000 SF





### 1435 KOLL CIRCLE SUITE 105

±2,340 SF





WAREHOUSE

GRADE LEVEL DOOR

### 1435 KOLL CIRCLE SUITE 108

±2,340 SF





WAREHOUSE

GRADE LEVEL DOOR

### 1445 KOLL CIRCLE SUITE 107

±1,800 SF





### 1450 KOLL CIRCLE SUITE 103

±2,540 SF





WAREHOUSE

GRADE LEVEL DOOR

### 1450 KOLL CIRCLE SUITE 105

WAREHOUSE

NOT TO SCALE

GRADE LEVEL DOOR

±2,540 SF





**1560 4TH ST SUITE 101** ±1,200 SF

WAREHOUSE

NOT TO SCALE

NOT A PART

GRADE LEVEL DOOR





#### **Contact Us**

#### Paul Lyles

First Vice President +1 408 453 7443 paul.lyles@cbre.com Lic. 01236021

#### Robbie Taylor

Senior Vice President +1 408 453 7489 robbie.taylor2@cbre.com Lic. 01946325

© 2024 CBRE, Inc. All rights reserved. This information has been obtained from sources believed reliable but has not been verified for accuracy or completeness. CBRE, Inc. makes no guarantee, representation or warranty and accepts no responsibility or liability as to the accuracy, completeness, or reliability of the information contained herein. You should conduct a careful, independent investigation of the property and verify all information. Any reliance on this information is solely at y