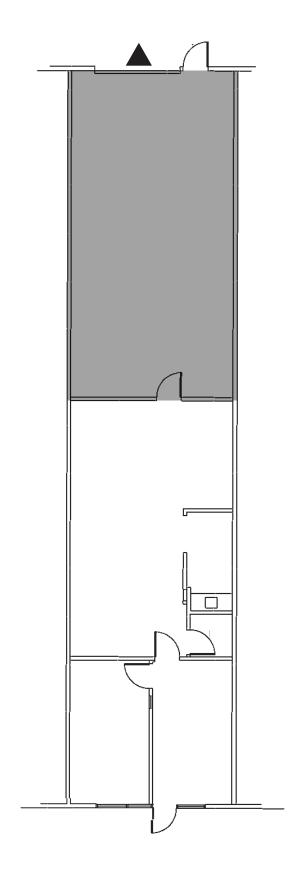

### 1435 KOLL CIRCLE SUITE 105

±2,340 SF

WAREHOUSE

GRADE LEVEL DOOR

### 1435 KOLL CIRCLE SUITE 108

±2,340 SF

WAREHOUSE

GRADE LEVEL DOOR