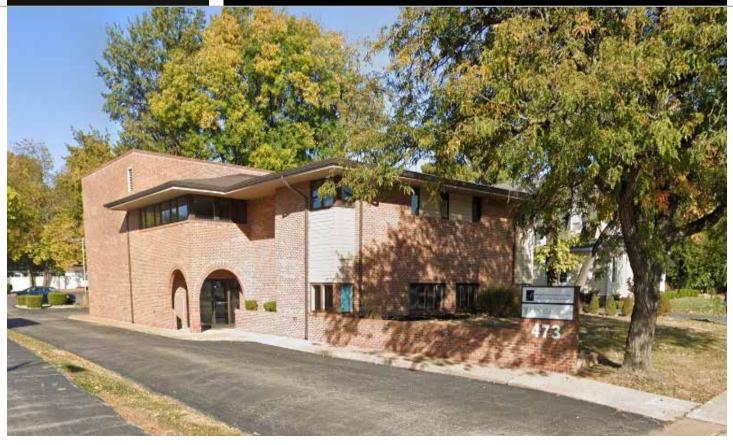

# FOR LEASE 4,100 SF Office Space

473 N KIRKWOOD RD • KIRKWOOD, MO 63122

# FEATURES:

- > 4,100 SF office space available for lease
- > Second floor suite with elevator service
- Current buildout features 8-10 private offices, 1-2 conference rooms, kitchenette, and private restrooms
- Ample parking
- > Monument signage available
- Highly visible location with 28,813 vehicles per day along N Kirkwood Rd
- > Located in the heart of Kirkwood with nearby dining, retail, and other professional services