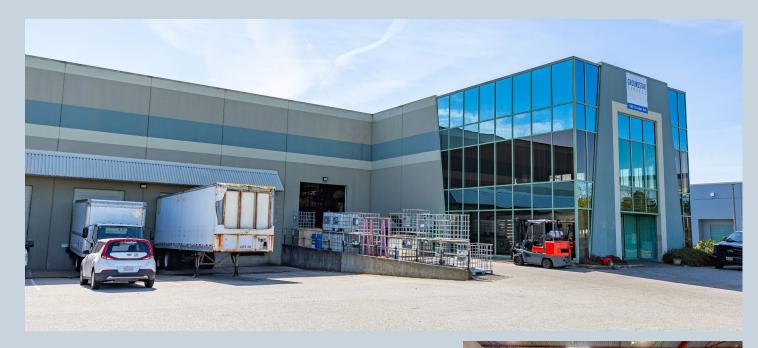

## Space Features

1 grade loading door

100 amp, 600 volt, 3-phase electrical service

2 dock loading doors with levellers

Fluorescent lighting in office and warehouse areas

26' clear height

Fully sprinklered

500 lbs PSF floor loads

Air conditioned office area and overhead suspended forced air heating unit

Abundance of glazing and skylights in warehouse offering natural light throughout unit