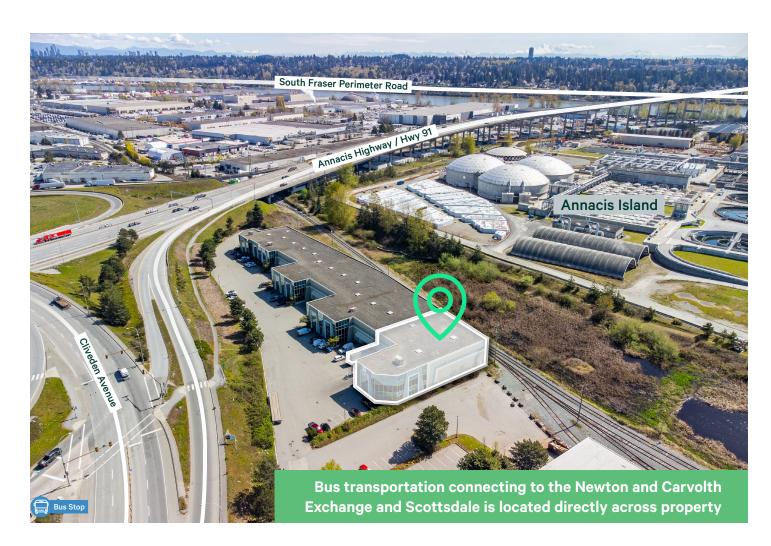

### The Opportunity

1260 Cliveden Avenue offers a unique opportunity to lease a corner unit, located next to the Highway 91 Interchange on Annacis Island within the desirable Annacis Business Park. The property offers direct exposure onto Highway 91 and is located minutes from the South Fraser Perimeter Road via the Alex Fraser Bridge to the south and Marine Way to the north.

Annacis Business Park is known as a manufacturing and distribution hub located center ice of the Lower Mainland. Notable businesses in the area include Amazon, Gordon Food Service, Happy Planet Food, Miele, PepsiCo, Ryder Truck Rental, and Urban Barn.

PepsiCo

**Drive Times** 

2 min To Annacis Highway/ Hwy 9

5 min

To South Fraser Perimeter Road/Hwy 17

8 min To Hwy 99 17 min

To Fraser Surrey Docks

25 min To Deltaport

20 min

To US Canada Border

20 min

To YVR International

Airport