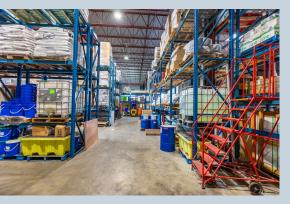

## Space Features

1 grade loading door

100 amp, 600 volt, 3-phase electrical service

2 dock loading doors with levellers

Fluorescent lighting in office and warehouse areas

26' clear height

Fully sprinklered

500 lbs PSF floor loads

Air conditioned office area and overhead suspended forced air heating unit

Abundance of glazing and skylights in warehouse offering natural light throughout unit