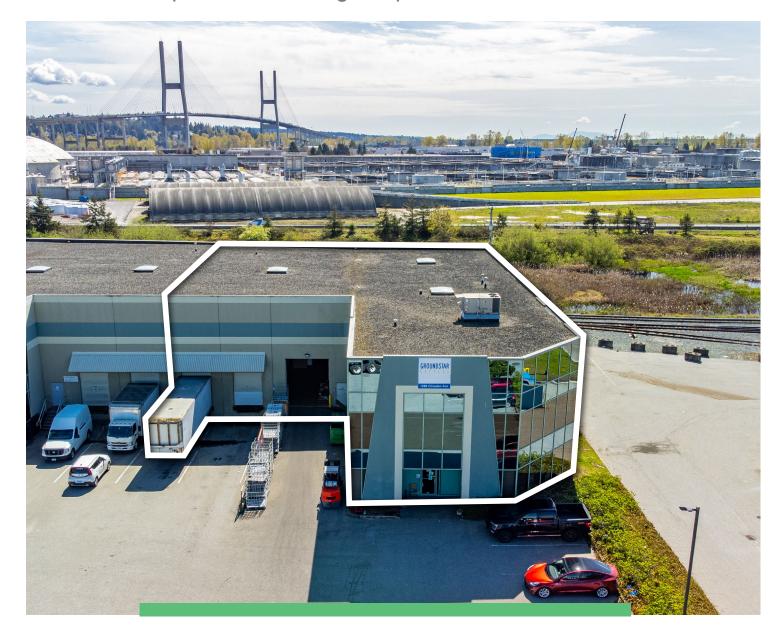

# 1260 Cliveden Avenue Delta, BC

12,118 SF Prime Corner Industrial Unit With Dock & Grade Loading and Direct Exposure Onto Highway 91

### The Opportunity

1260 Cliveden Avenue offers a unique opportunity to lease a corner unit, located next to the Highway 91 Interchange on Annacis Island within the desirable Annacis Business Park. The property offers direct exposure onto Highway 91 and is located minutes from the South Fraser Perimeter Road via the Alex Fraser Bridge to the south and Marine Way to the north.