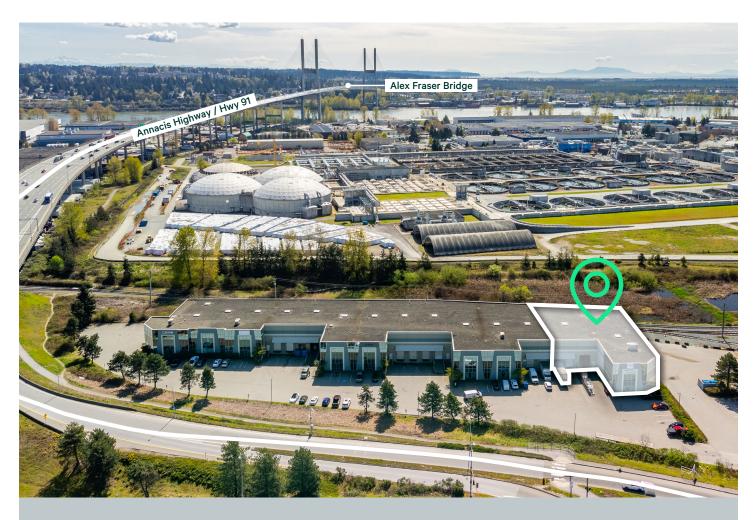

### The Opportunity

1260 Cliveden Avenue offers a unique opportunity to lease a corner unit, located next to the Highway 91 Interchange on Annacis Island within the desirable Annacis Business Park. The property offers direct exposure onto Highway 91 and is located minutes from the South Fraser Perimeter Road via the Alex Fraser Bridge to the south and Marine Way to the north.

Annacis Business Park is known as a manufacturing and distribution hub located center ice of the Lower Mainland. Notable businesses in the area include Amazon, Gordon Food Service, Happy Planet Food, Miele, PepsiCo, Ryder Truck Rental, and Urban Barn.