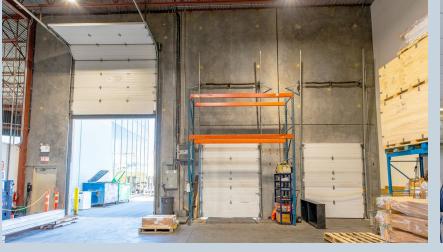

## Space Features

1 grade loading door

100 amp, 600 volt, 3-phase electrical service

2 dock loading doors with levellers

Fluorescent lighting in office and warehouse areas

26' clear height

Fully sprinklered

500 lbs PSF floor loads

Air conditioned office area and overhead suspended forced air heating unit

Abundance of glazing and skylights in warehouse offering natural light throughout unit