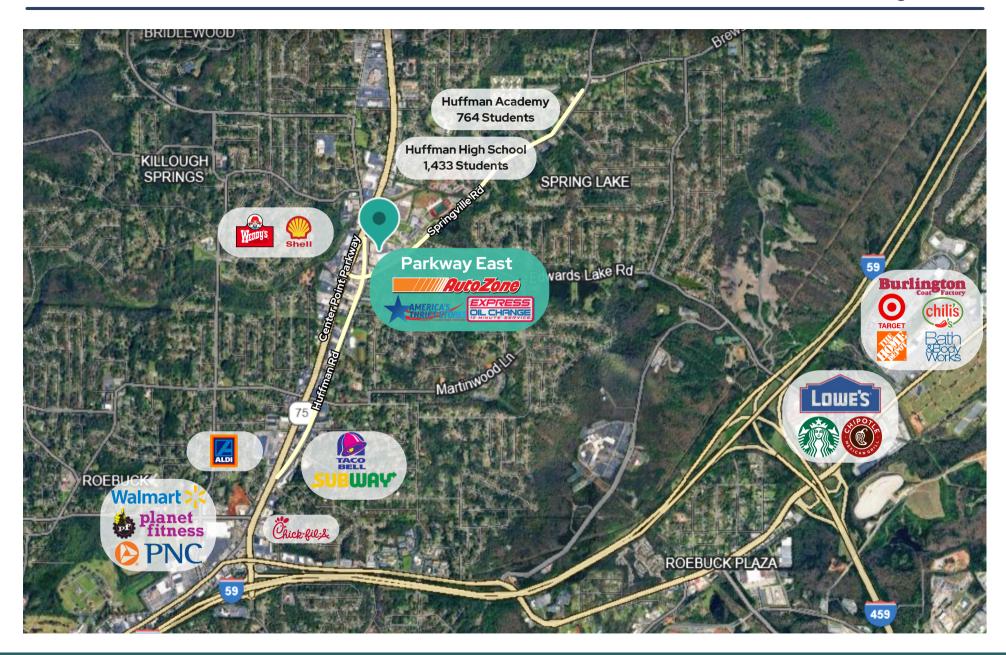

#### PROPERTY HIGHLIGHTS

- Located under 2 miles from Interstate 59, just 15 minutes from Birmingham Shuttlesworth International Airport, and adjacent to Huffman High School and Huffman Academy, serving 2,000 + students and 100 + staff members.
- Convenient Right In/Right Out access on Huffman Rd and signalized access on Springville Rd.
- Exceptional visibility from Parkway East (Hwy 75).
- Ample parking with over 400 spaces available.
- Prominent pylon signage with space available for new tenants.
- Available: Retail spaces ranging from 750 SF to 5,000+ SF.