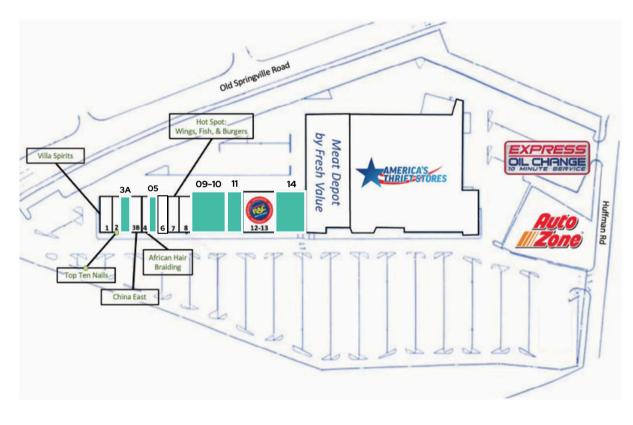

#### **LEASING INFORMATION**

| Suite | Tenant                                   | Size/SF |
|-------|------------------------------------------|---------|
| OP1   | Express Oil Change                       | 5,000   |
| A1    | Meat Depot                               | 23,000  |
| A2    | America's Thrift Store                   | 54,660  |
| 01    | Villa Spirits                            | 1,913   |
| 02    | Top Ten Nails                            | 1,125   |
| 03A   | Available                                | 1,620   |
| 03B   | China East                               | 1,862   |
| 04    | Hair Braiding Service &<br>African Gifts | 750     |
| 05    | Available                                | 750     |
| 06    | Smoke Station                            | 1,500   |
| 07    | Hot Spot                                 | 1,875   |
| 08    | Cell Touch                               | 1,875   |
| 09-10 | Available                                | 6,020   |
| 11    | Available                                | 2,580   |
| 12-13 | Rent A Center East                       | 5,160   |
| 14    | Available                                | 5,117   |

| Unit  | Size<br>SF | Rent<br>PSF | CAM PSF<br>(2024) | Total Rent<br>Annually | Total<br>Monthly |
|-------|------------|-------------|-------------------|------------------------|------------------|
| 3A    | 1,620      | \$15.00     | \$4.00            | \$30,780.00            | \$2,565.00       |
| 05    | 750        | \$15.00     | \$4.00            | \$14,250.00            | \$1.187.50       |
| 09-10 | 6,020      | \$15.00     | \$4.00            | \$114,380.00           | \$9,531.67       |
| 11    | 2,580      | \$15.00     | \$4.00            | \$49,020.00            | \$4,085.00       |
| 14    | 5,117      | \$15.00     | \$4.00            | \$97,223.00            | \$8,101.92       |