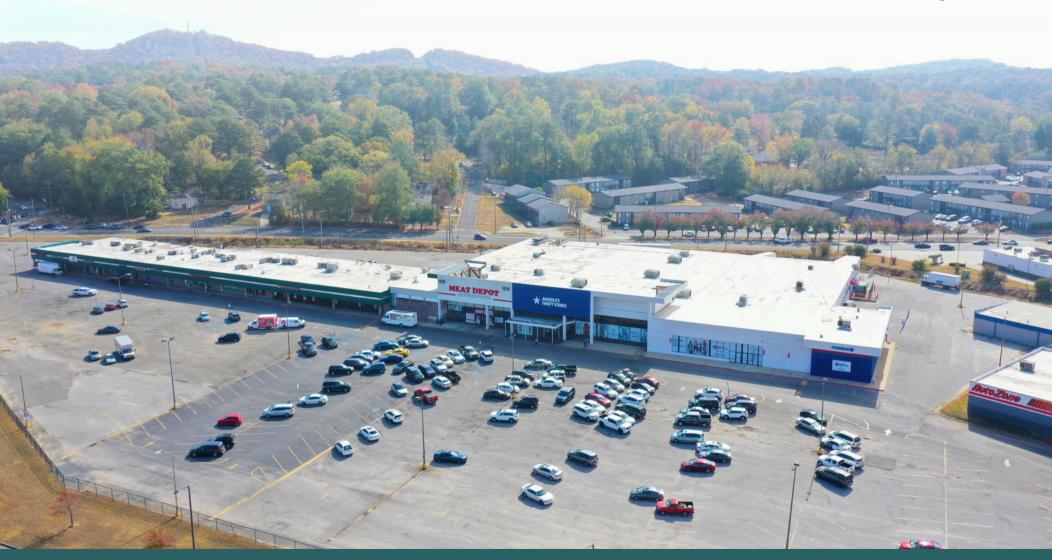

# Retail Space For Lease Parkway East Shopping Center

1125 Huffman Road Birmingham, AL

**FOR LEASE** 

**SIZE** 750-6,020 SF

**RENT** \$15 PSF Marilyn Waldrop
<a href="mailto:Leasing@Sentinelfundcre.com">Leasing@Sentinelfundcre.com</a>
407-271-8016

### Parkway East Shopping Center-Space For Lease

1125 Huffman Road Birmingham, AL