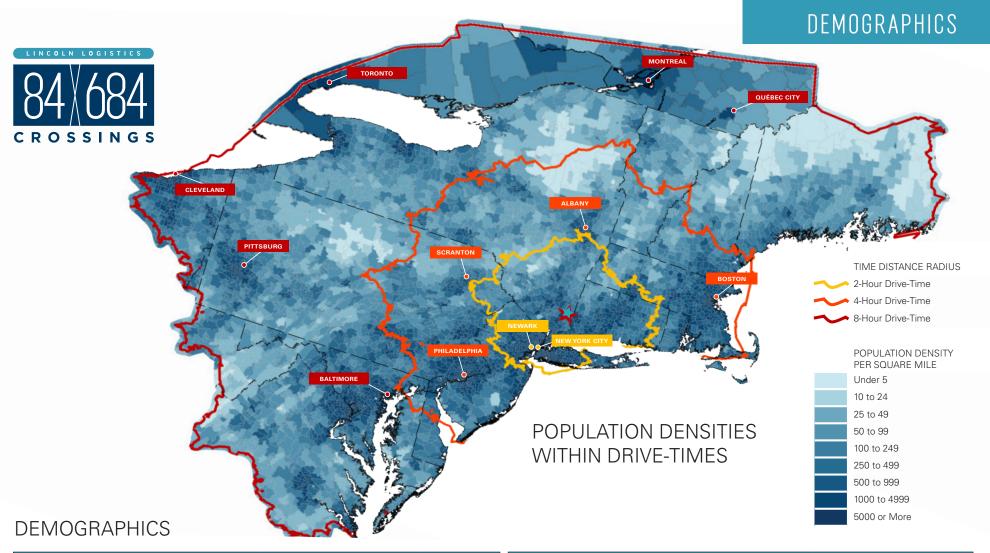

NEWMARK

| TRAVEL TIME RADIUS TO / FROM PROPERTY      |            |            |            | TRAVEL TIME RADIUS TO / FROM PROPERTY  |            |            |            |
|--------------------------------------------|------------|------------|------------|----------------------------------------|------------|------------|------------|
| Employment Data                            | 30 Minutes | 60 Minutes | 90 Minutes | Population / Income                    | 30 Minutes | 60 Minutes | 90 Minutes |
| Total Employees                            | 222,191    | 2,074,155  | 7,362,371  | 2023 Total Population                  | 428,251    | 4,250,388  | 14,936,217 |
| Blue Collar Workforce                      | 32,662     | 331,865    | 1,170,617  | 2028 Total Projected Population        | 423,100    | 4,250,570  | 14,898,879 |
| Transportation/Material Moving Occupations | 9,999      | 122,375    | 478,554    | 2023 Median Age                        | 44         | 40         | 38         |
| Production Occupations                     | 5,777      | 64,299     | 242,958    | 2023 Median Household Income           | \$116,027  | \$86,996   | \$81,762   |
| Administrative Support Occupations         | 19,331     | 205,341    | 728,875    | 2028 Projected Median Household Income | \$130,246  | \$99,138   | \$92,143   |