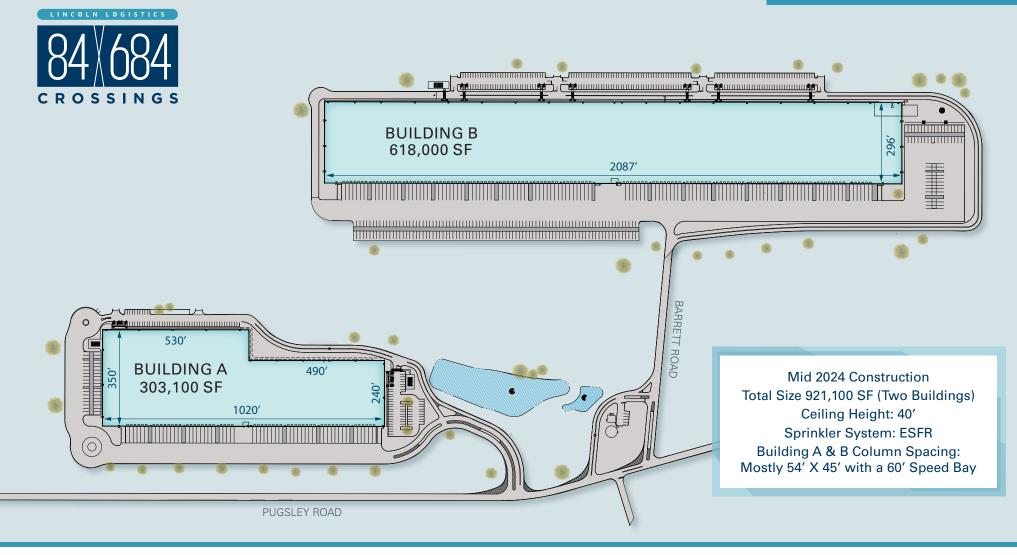

## SITE PLANS

## BUILDING **A – 303,100 SF**

- 2,000 SF Offices (expandable)
- 56 Loading docks
- 135' Truck court depth
- 3,000 Amps electric

- 119 Car parks
- 131 Additional landbanked car parks
- 18 Trailer parks
- 2 Drive-in doors

## BUILDING **B** – **618,000 SF**

- 2,000 SF Offices (expandable)
- 240 Car parks
- 120 Loading docks
- 115 Trailer parks

- 135' 200' Truck court depths
- 271 Additional landbanked car parks
- 4,000 Amps electric
- 115 Trailer parks