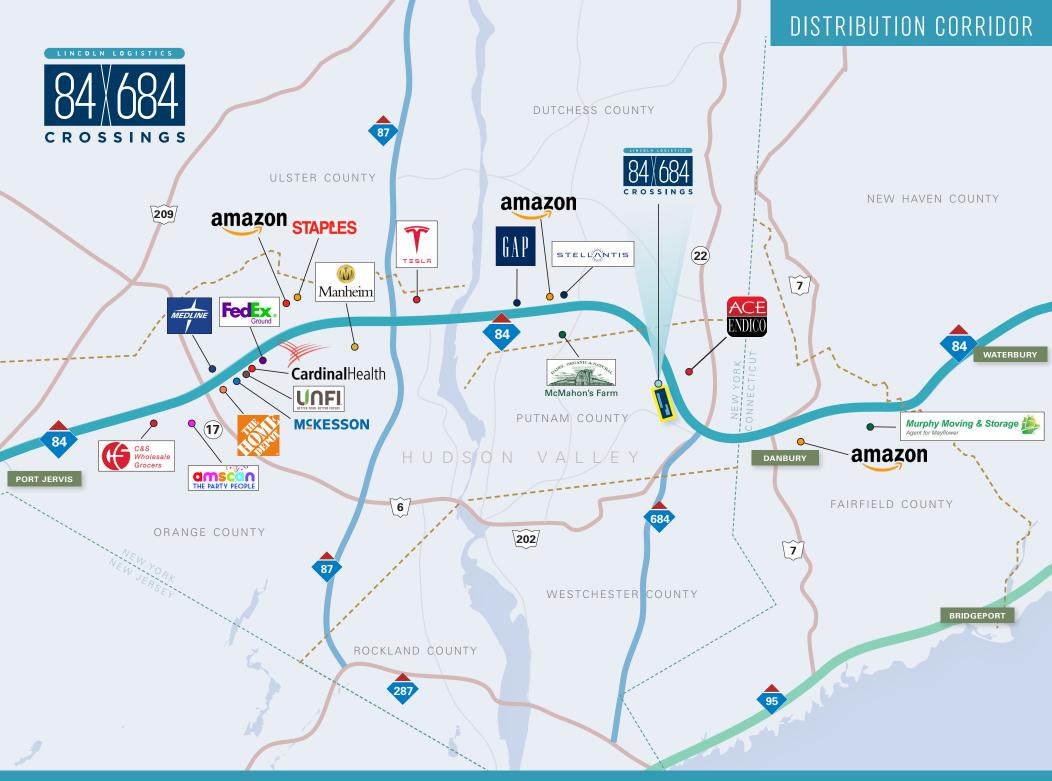

## GATEWAY TO THE NORTHEAST

2 BUILDINGS 921,100 TOTAL SF AVAILABLE DIVISIBLE TO 100,000 SF

NEWMARK

## LOCAL INFORMATION

 Wassaic Tenmile River \_ Dover Plains - Harlem Valley-Wingdale — Appalachian Trail Pawling - Patterson Southeast Brewster Croton Falls — Purdy's Goldens Bridge \_ Katonah Bedford Hills Mount Kisco \_ Chappaqua Pleasantville - Hawthorne Mount Pleasant Valhalla North White Plains White Plains Hartsdale Scarsdale - Crestwood Tuckahoe Bronxville - Fleetwood - Mount Vernon West Wakefield Woodlawn Williams Bridge Botanical Garden - Fordham - Tremont - Melrose Port Morris Connection Hudson Yankees Stadium East 153rd Street Harlem 125th Street

Grand Central Station