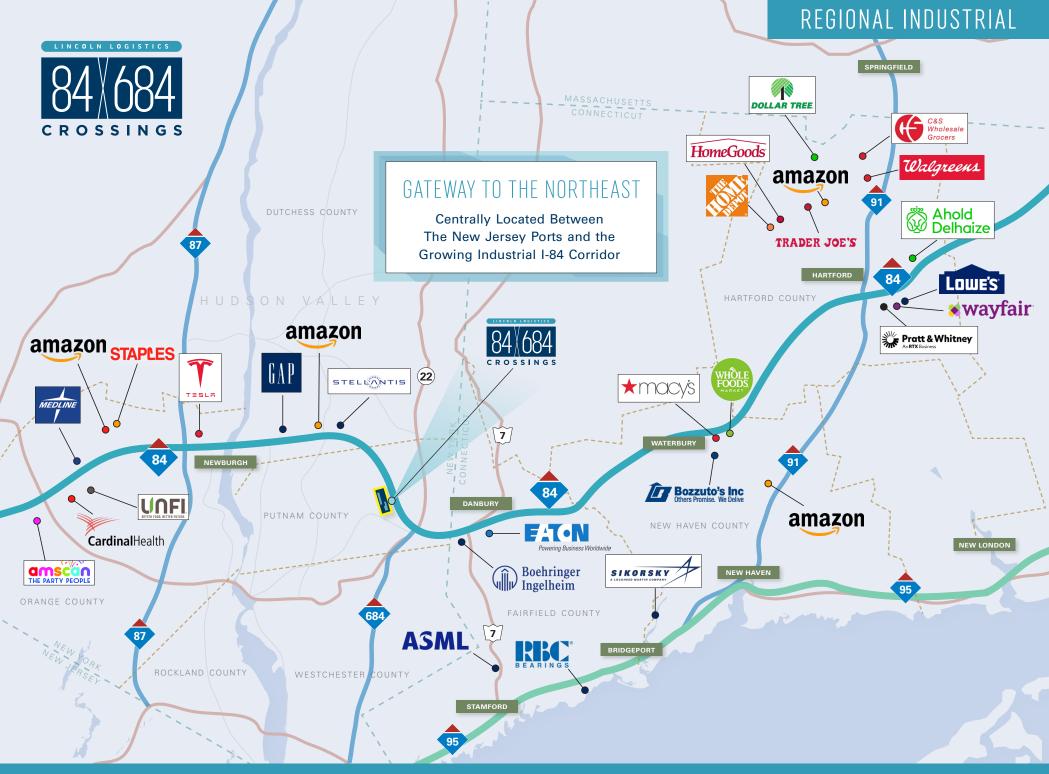

## GATEWAY TO THE NORTHEAST

2 BUILDINGS 921,100 TOTAL SF AVAILABLE DIVISIBLE TO 100,000 SF

NEWMARK