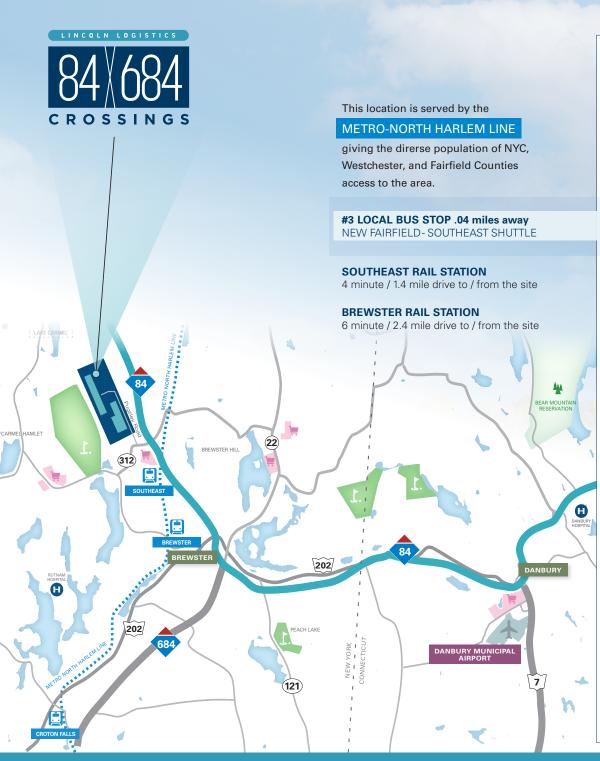

## LOCAL INFORMATION

 Wassaic Tenmile River \_ Dover Plains - Harlem Valley-Wingdale — Appalachian Trail Pawling - Patterson Southeast Brewster Croton Falls — Purdy's Goldens Bridge \_ Katonah Bedford Hills Mount Kisco \_ Chappaqua Pleasantville - Hawthorne Mount Pleasant Valhalla North White Plains White Plains Hartsdale Scarsdale - Crestwood Tuckahoe Bronxville - Fleetwood - Mount Vernon West Wakefield Woodlawn Williams Bridge Botanical Garden - Fordham - Tremont - Melrose Port Morris Connection Hudson Yankees Stadium East 153rd Street Harlem 125th Street

Grand Central Station