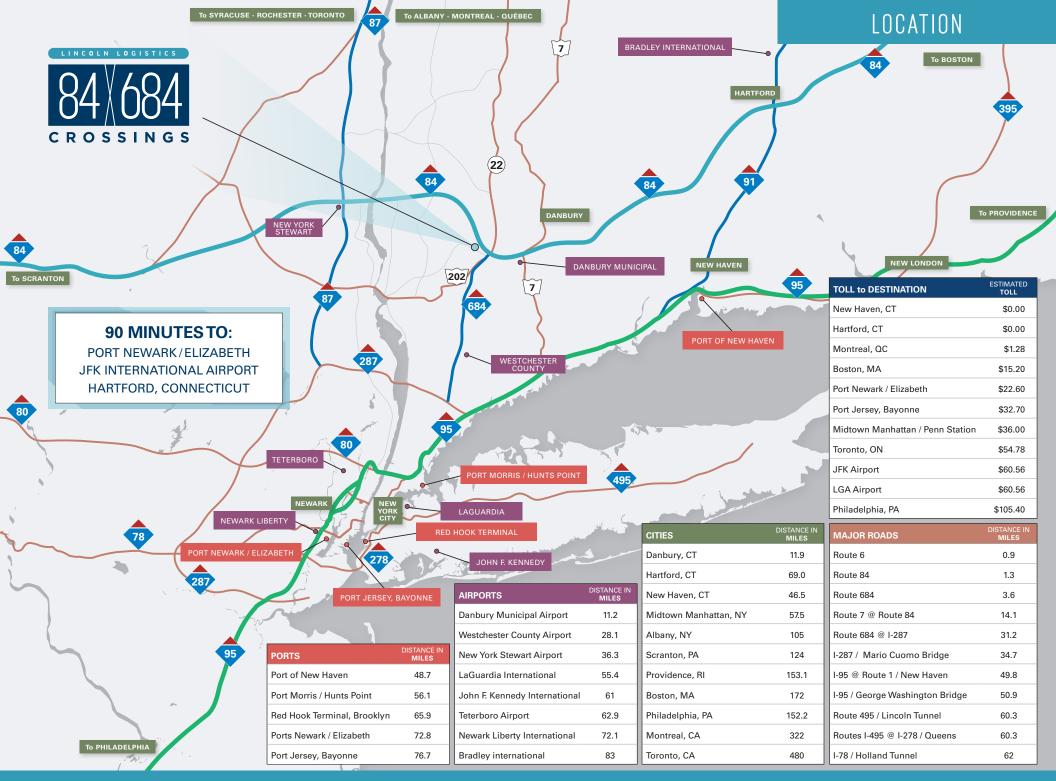

Putnam County is located in the lower Hudson River Valley, bordered by Dutchess County to the north, Connecticut to the east, Westchester County to the south, and the Hudson River to the west. Midtown Manhattan is around a one-hour drive, and the county is included in the New York–Newark–Jersey City, NY–NJ–PA Metropolitan Statistical Area.