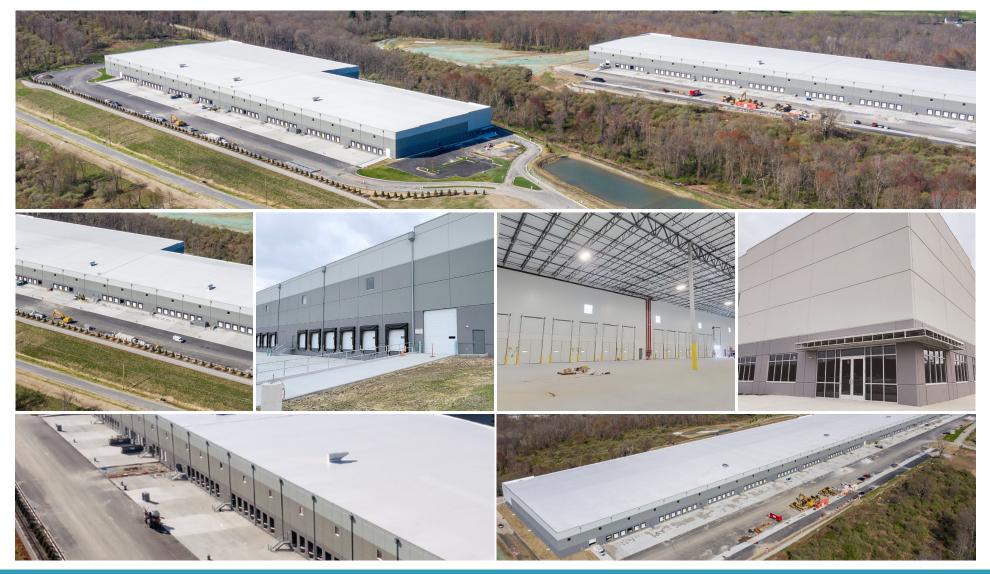

#### LINCOLN LOGISTICS

# 84 684 C R O S S I N G S

I DATE RELET. BALL BURN - BURN

RATERIC FURNIL

## GATEWAY TO THE NORTHEAST

2 BUILDINGS 921,100 TOTAL SF AVAILABLE DIVISIBLE TO 100,000 SF

NEWMARK

## SITE PLANS



## BUILDING **A – 303,100 SF**

- 2,000 SF Offices (expandable)
- 56 Loading docks
- 135' Truck court depth
- 3,000 Amps electric

- 119 Car parks
- 131 Additional landbanked car parks
- 18 Trailer parks
- 2 Drive-in doors

## BUILDING **B** – **618,000 SF**

- 2,000 SF Offices (expandable)
- 240 Car parks
- 120 Loading docks
- 115 Trailer parks

- 135' 200' Truck court depths
- 271 Additional landbanked car parks
- 4,000 Amps electric
- 115 Trailer parks

PHOTOGRAPHY



## BUILDING A - 303,100 SF

BUILDING B - 618,000 SF



NEWMARK







## LOCAL INFORMATION



 Wassaic Tenmile River \_ Dover Plains - Harlem Valley-Wingdale — Appalachian Trail Pawling - Patterson Southeast Brewster Croton Falls — Purdy's Goldens Bridge \_ Katonah Bedford Hills Mount Kisco \_ Chappaqua Pleasantville - Hawthorne Mount Pleasant Valhalla North White Plains White Plains Hartsdale Scarsdale - Crestwood Tuckahoe Bronxville - Fleetwood - Mount Vernon West Wakefield Woodlawn Williams Bridge Botanical Garden - Fordham - Tremont - Melrose Port Morris Connection Hudson Yankees Stadium East 153rd Street Harlem 125th Street

Grand Central Station

## PUTNAM COUNTY

Putnam County is a county located in the U.S. state of New York. As of the 2020 census, the population was 97,668. The county seat is Carmel, located within one of six towns