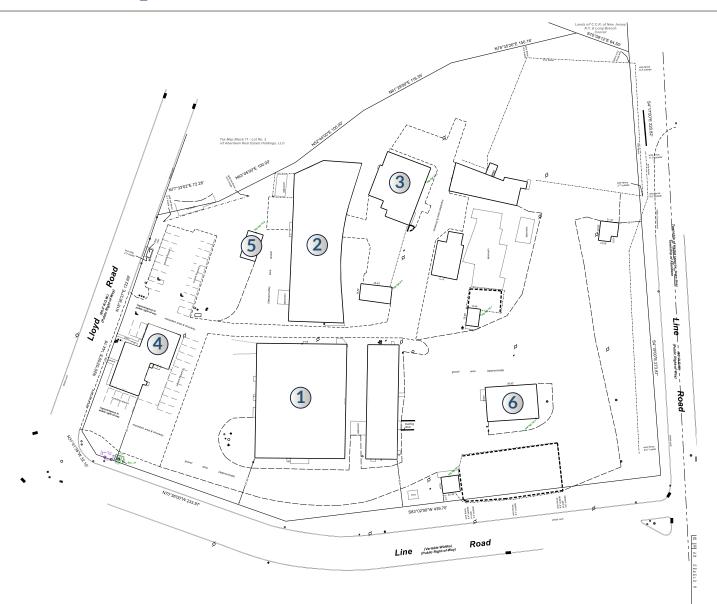

### Site Plan - Current Setup

Jordan Metz

Senior Vice President 973.493.0385 jordan@metzindustrial.com Benito Abbate Senior Associate 908.655.8331 ben@metzindustrial.com James Friel Sales Associate 908.305.9001 james@metzindustrial.com

| Building<br>No. | Size +/-  | Building<br>Height | Loading |
|-----------------|-----------|--------------------|---------|
| 1               | 13,988 SF | ~37'               |         |
| 2               | 11,639 SF | ~30'               |         |
| 3               | 3,637 SF  | ~17'               |         |
| 4               | 3,439 SF  | ~13'               |         |
| 5               | 592 SF    | ~14'               |         |
| 6               | 2,400 SF  | ~16'               |         |