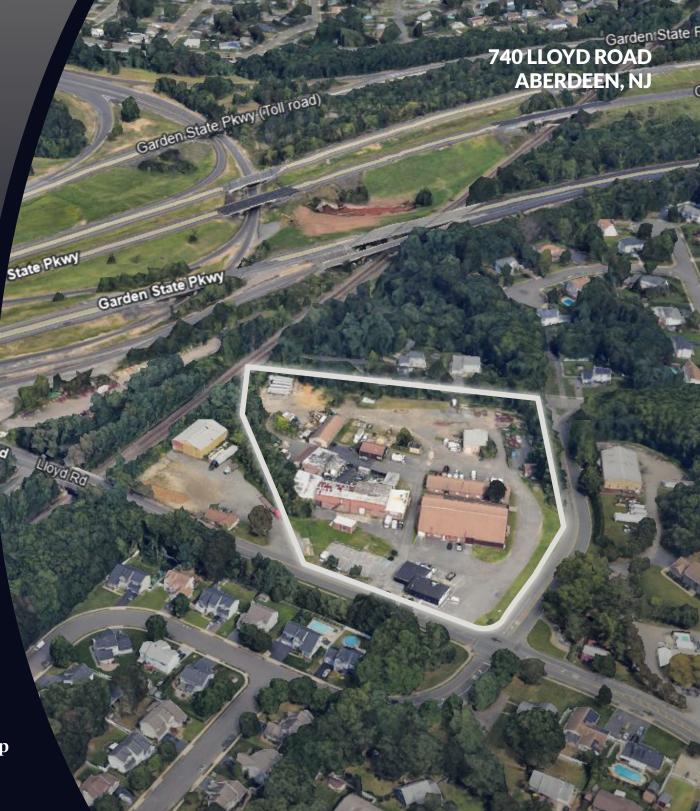

# FOR LEASE

6.0 AC with Warehouse/ Maintenance Facility

740 LLOYD RD, ABERDEEN, NJ

### **Property Details**

740 Lloyd Road, Aberdeen NJ

- Zoned Industrial
- Outside Storage, Maintenance & Vehicle Parking
- Immediate Access to NJ Parkway & Route 35
- ~30 Miles to Newark Liberty Airport & Port Elizabeth/Newark

### **Site Location**

Jordan Metz Senior Vice President 973.493.0385 jordan@metzindustrial.com Benito Abbate Senior Associate 908.655.8331 ben@metzindustrial.com James Friel Sales Associate 908.305.9001 james@metzindustrial.com