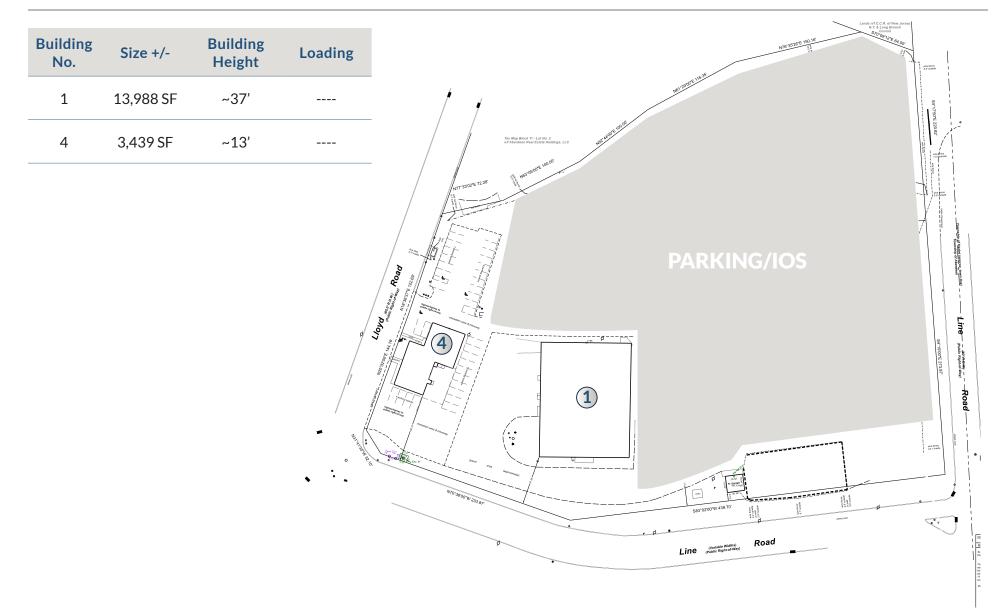

### Potential Site Option #1

| Building<br>No. | Size +/-  | Building<br>Height | Loading |
|-----------------|-----------|--------------------|---------|
| 1               | 13,988 SF | ~37'               |         |
| 2               | 11,639 SF | ~30'               |         |
| 3               | 3,637 SF  | ~17'               |         |
| 4               | 3,439 SF  | ~13'               |         |
| 5               | 592 SF    | ~14'               |         |
| 6               | 2,400 SF  | ~16'               |         |