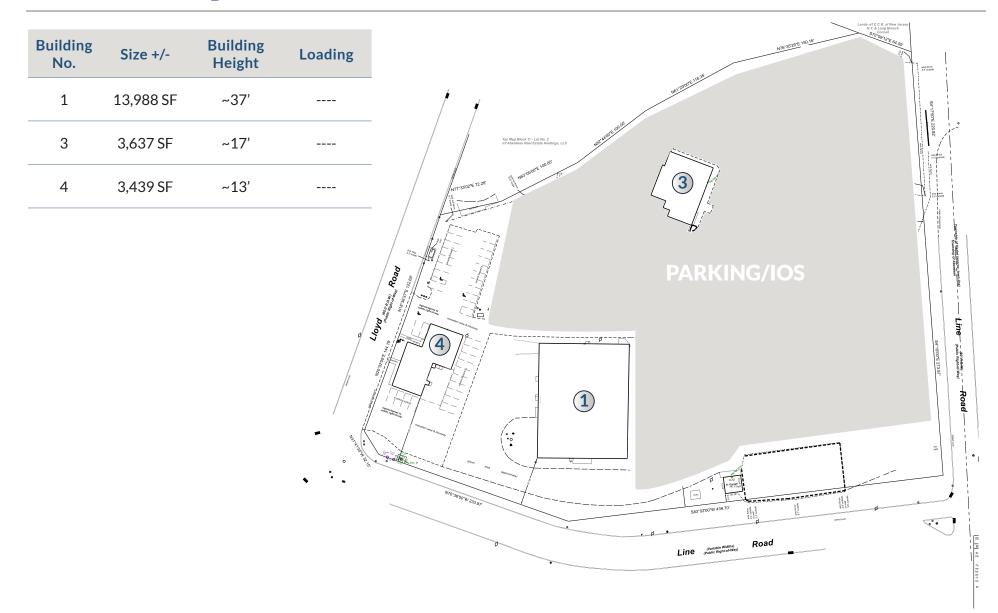

### **Potential Site Option #2**

#### 740 Lloyd Road, Aberdeen NJ

| Building<br>No. | Size +/-  | Building<br>Height | Loading |
|-----------------|-----------|--------------------|---------|
| 1               | 13,988 SF | ~37'               |         |
| 2               | 11,639 SF | ~30'               |         |
| 3               | 3,637 SF  | ~17'               |         |
| 4               | 3,439 SF  | ~13'               |         |
| 5               | 592 SF    | ~14'               |         |
| 6               | 2,400 SF  | ~16'               |         |