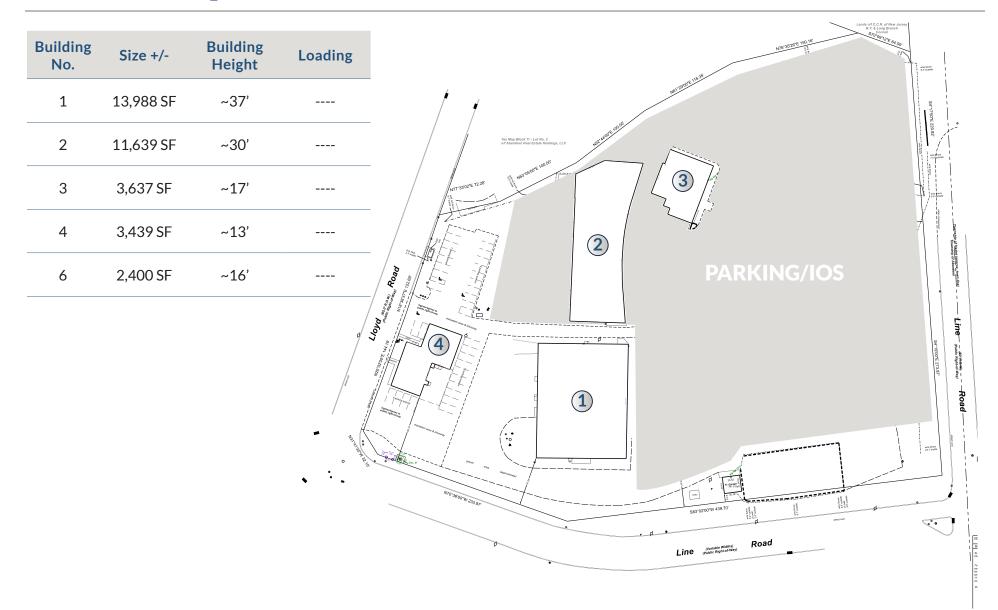

### **Potential Site Option #3**

Jordan Metz

Senior Vice President 973.493.0385 jordan@metzindustrial.com Benito Abbate Senior Associate 908.655.8331 ben@metzindustrial.com James Friel Sales Associate 908.305.9001 james@metzindustrial.com

| Building<br>No. | Size +/-  | Building<br>Height | Loading |
|-----------------|-----------|--------------------|---------|
| 1               | 13,988 SF | ~37'               |         |
| 2               | 11,639 SF | ~30'               |         |
| 3               | 3,637 SF  | ~17'               |         |
| 4               | 3,439 SF  | ~13'               |         |
| 5               | 592 SF    | ~14'               |         |
| 6               | 2,400 SF  | ~16'               |         |