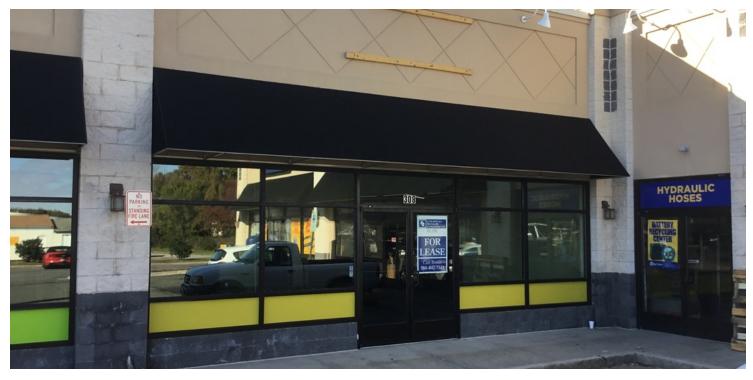

### AVAILABLE SPACE 1,500 SF

Zoning:

PROPERTY OVERVIEW

1,500 SF Available for Lease Space 4

Prime Retail location at the corner or Rt 1/Jefferson Davis Hwy and Morris Road

In front of Food Lion Shopping Center

### **PROPERTY HIGHLIGHTS**

- Finished Retail Space Ready to go
- Immediately Available
- Excellent Visibility of Retial Center
- Zoned C-2 Retail Commercial