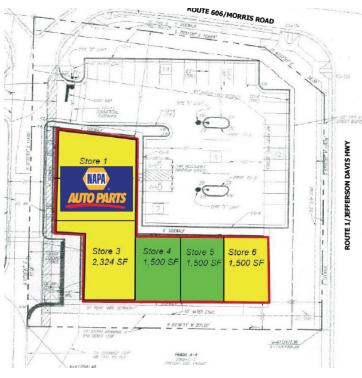

### AVAILABLE SPACE 1,500 SF

Zoning:

PROPERTY OVERVIEW

1,500 SF Available for Lease Space 4

Prime Retail location at the corner or Rt 1/Jefferson Davis Hwy and Morris Road

In front of Food Lion Shopping Center

### **PROPERTY HIGHLIGHTS**

- Finished Retail Space Ready to go
- Immediately Available
- Excellent Visibility of Retial Center
- Zoned C-2 Retail Commercial