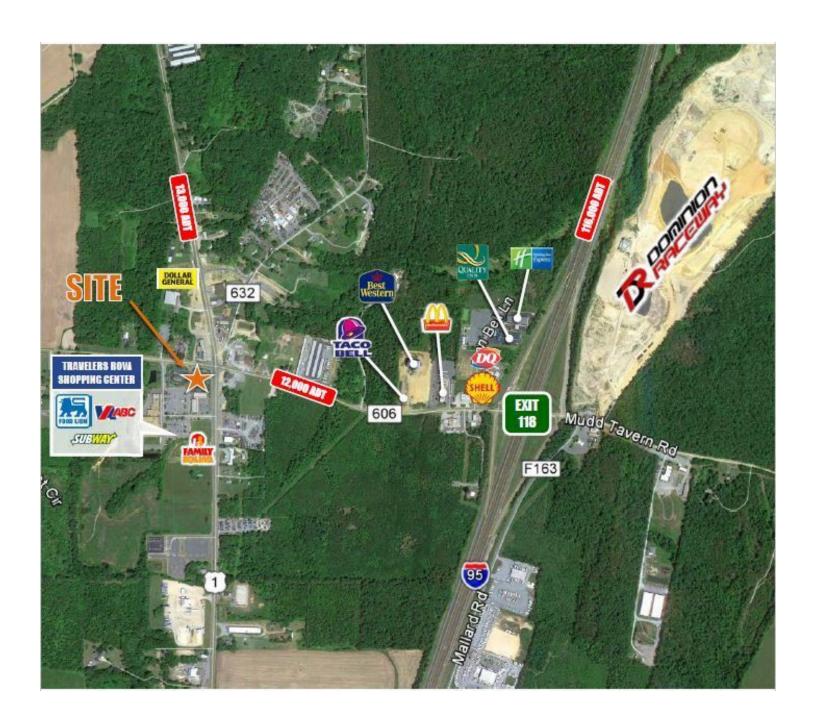

Zoning:

PROPERTY OVERVIEW

1,500 SF Available for Lease Space 4

Prime Retail location at the corner or Rt 1/Jefferson Davis Hwy and Morris Road

In front of Food Lion Shopping Center