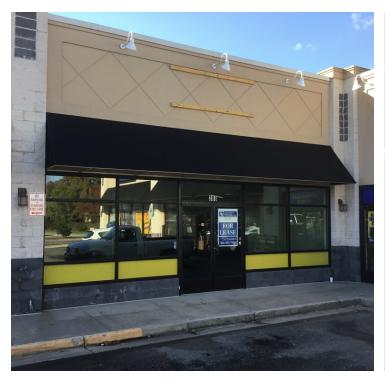

### AVAILABLE SPACE 1,500 SF

Zoning:

PROPERTY OVERVIEW

1,500 SF Available for Lease Space 4

Prime Retail location at the corner or Rt 1/Jefferson Davis Hwy and Morris Road

In front of Food Lion Shopping Center

### **PROPERTY HIGHLIGHTS**

- Finished Retail Space Ready to go
- Immediately Available
- Excellent Visibility of Retial Center
- Zoned C-2 Retail Commercial