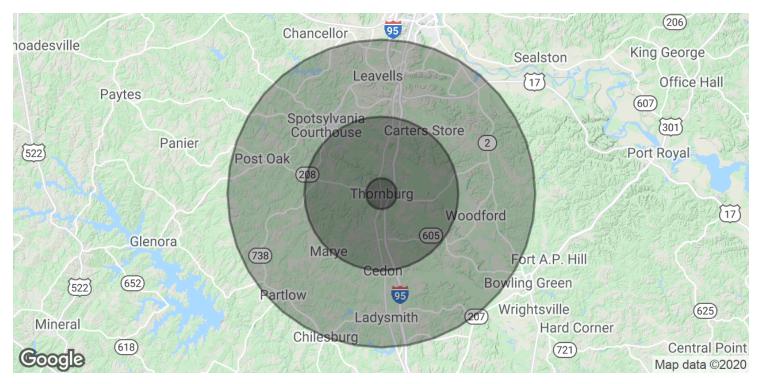

### THRONBURG PLAZA

6380 Jefferson Davis Hwy, Thornburg, VA 22551

| POPULATION           | 1 MILE | 5 MILES | 10 MILES |
|----------------------|--------|---------|----------|
| Total Population     | 483    | 11,381  | 92,668   |
| Average age          | 37.3   | 35.8    | 34.8     |
| Average age (Male)   | 31.1   | 32.5    | 33.1     |
| Average age (Female) | 40.3   | 37.8    | 36.2     |
| HOUSEHOLDS & INCOME  | 1 MILE | 5 MILES | 10 MILES |

| HOUSEHOLDS & INCOME | 1 MILE    | 5 MILES   | 10 MILES  |
|---------------------|-----------|-----------|-----------|
| Total households    | 160       | 3,743     | 32,193    |
| # of persons per HH | 3.0       | 3.0       | 2.9       |
| Average HH income   | \$73,905  | \$80,055  | \$83,470  |
| Average house value | \$268,343 | \$290,979 | \$302,151 |