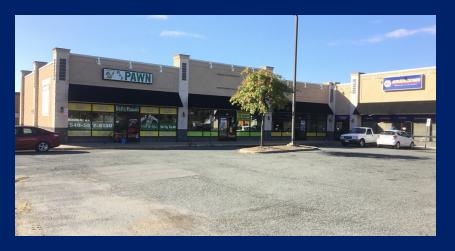

### THRONBURG PLAZA

6380 Jefferson Davis Hwy Thornburg, VA 22551

### AVAILABLE SPACE 1,500 SF

Zoning:

PROPERTY OVERVIEW

1,500 SF Available for Lease Space 4

Prime Retail location at the corner or Rt 1/Jefferson Davis Hwy and Morris Road

In front of Food Lion Shopping Center