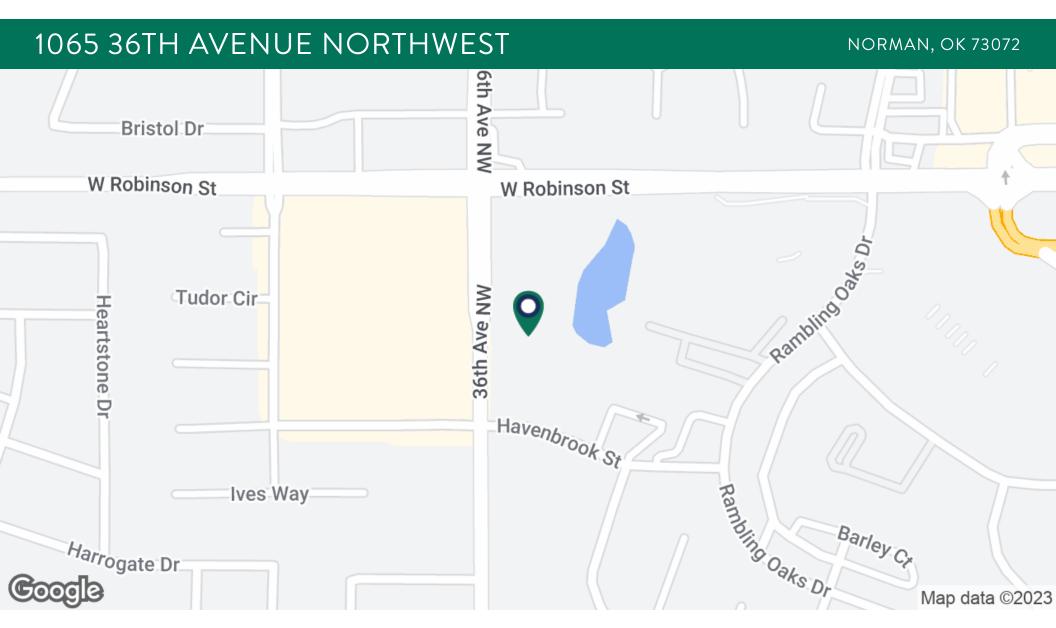

### 1065 36TH AVENUE NORTHWEST

NORMAN, OK 73072

#### PROPERTY DESCRIPTION

Located five minutes from the University of Oklahoma campus, the retail strip center is west of I-35 at Robinson Ave and 36th NW Ave. Trade area neighbors include: Starbucks, Chico's, Orange Theory Fitness, Pub W, Volcano Sushi, Mazzio's Pizza and many more. Currently offering 1,800 Sq Ft of retail space.