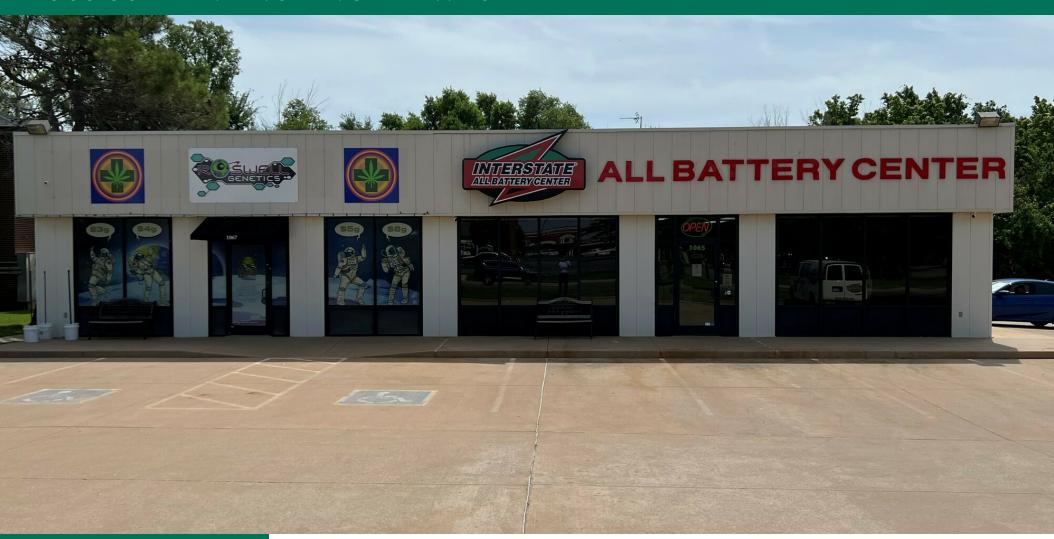

#### PROPERTY DESCRIPTION

Located five minutes from the University of Oklahoma campus, the retail strip center is west of I-35 at Robinson Ave and 36th NW Ave. Trade area neighbors include: Starbucks, Chico's, Orange Theory Fitness, Pub W, Volcano Sushi, Mazzio's Pizza and many more. Currently offering 1,800 Sq Ft of retail space.