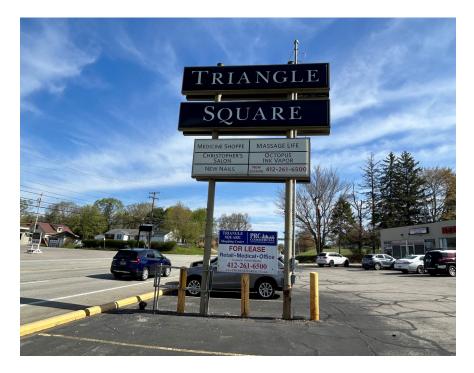

### FEATURES:

- One-Story brick neighborhood retail strip center with ample parking in lot
- Approximately 17,000 vehicles per day
- <u>Current Tenants:</u>
- Massage Life ~ New Nails ~ Octopus Ink Vapor ~ Christopher's Salon ~ Dollar Store

#### AVAILABLE SUITES:

# Triangle Square Plaza is 100% occupied