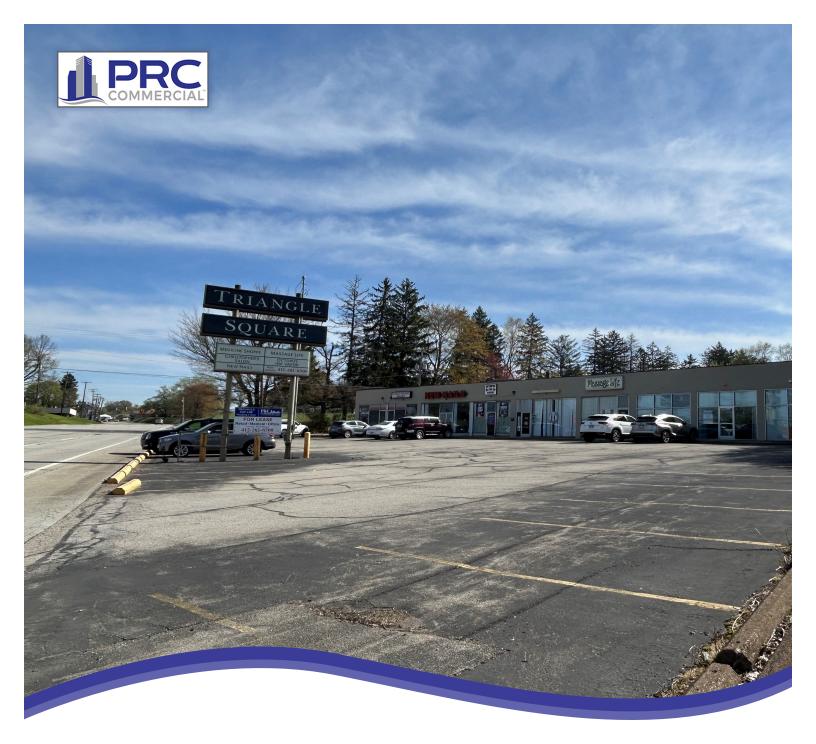

## TRIANGLE SQUARE SHOPPING CENTER

## FOR SALE

2604-2620 Freeport Road Natrona Heights PA 15065

David Hanley · Broker · 412.261.6532 x237 · david@prudentialrealty.com

PRC COMMERCIAL 3700 SOUTH WATER STREET SUITE 105 PITTSBURGH, PA 15203 PRUDENTIALREALTY.COM

### FEATURES:

- One-Story brick neighborhood retail strip center with ample parking in lot
- Approximately 17,000 vehicles per day
- <u>Current Tenants:</u>
- Massage Life ~ New Nails ~ Octopus Ink Vapor ~ Christopher's Salon ~ Dollar Store