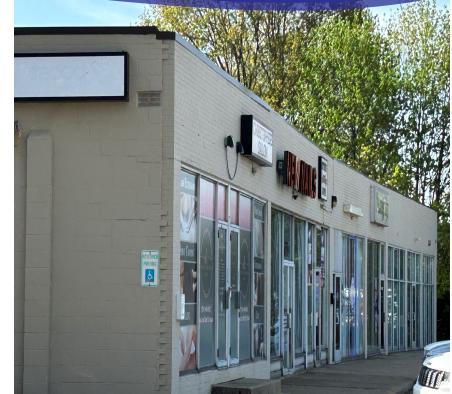

### FEATURES:

- One-Story brick neighborhood retail strip center with ample parking in lot
- Approximately 17,000 vehicles per day
- <u>Current Tenants:</u>
- Massage Life ~ New Nails ~ Octopus Ink Vapor ~ Christopher's Salon ~ Dollar Store

# Triangle Square Plaza is 100% occupied