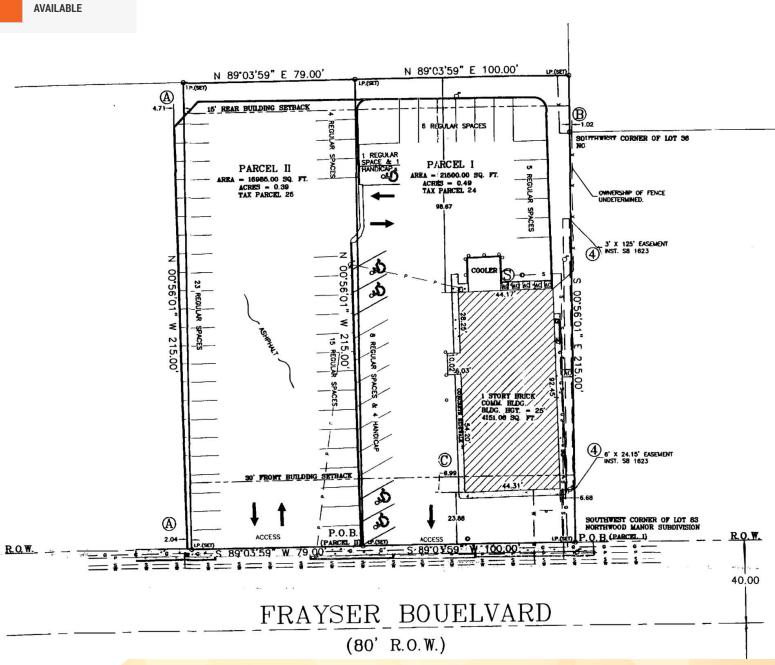

#### **PROPERTY HIGHLIGHTS**

- 4,151 SF restaurant building with drive-thru on 0.88 acres For Sale or Lease
- 1.5 miles from Nike North America Logistics Campus with 2,600+ employees
- 3 miles from the new Amazon Fulfillment Center with 2,000+ employees
- Traffic Count: Frayser Blvd 17,532 AADT