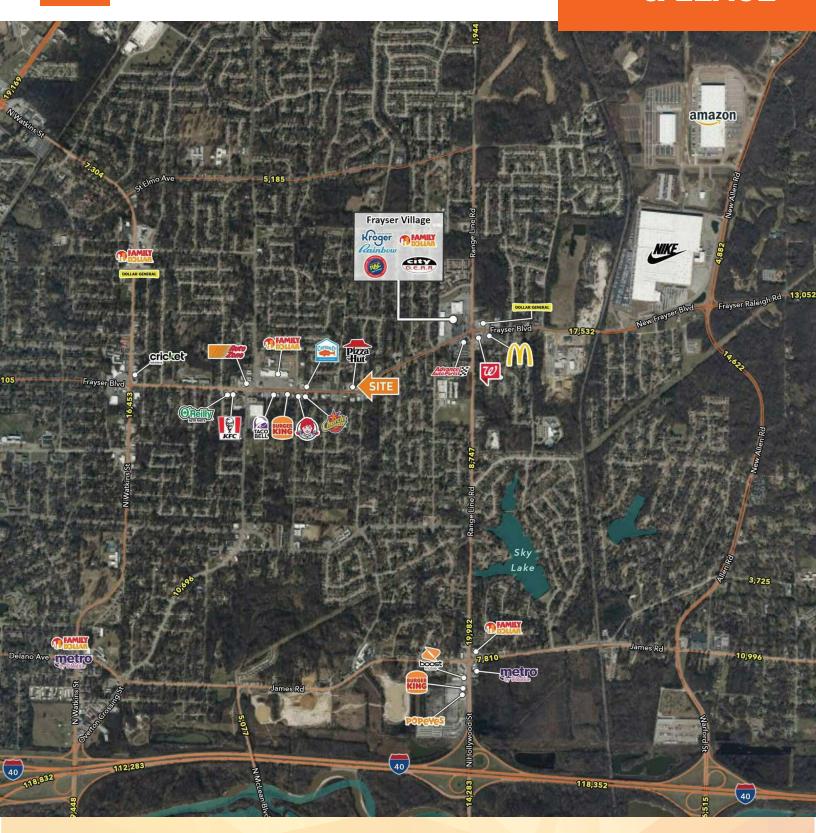

### **LOCATION DESCRIPTION**

Freestanding building on Frayser Boulevard just west of the intersection with Mountain Terrace Street in the Frayser Trade Area

#### **PROPERTY HIGHLIGHTS**

- 4,151 SF restaurant building with drive-thru on 0.88 acres For Sale or Lease
- 1.5 miles from Nike North America Logistics Campus with 2,600+ employees
- 3 miles from the new Amazon Fulfillment Center with 2,000+ employees
- Traffic Count: Frayser Blvd 17,532 AADT