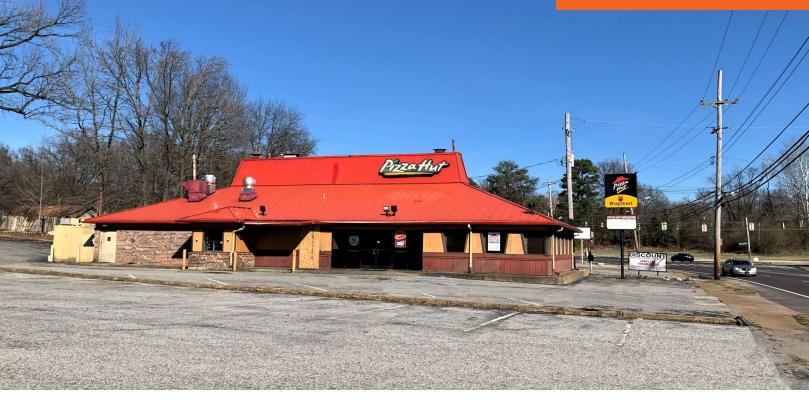

### **LOCATION DESCRIPTION**

Freestanding building on Frayser Boulevard just west of the intersection with Mountain Terrace Street in the Frayser Trade Area

#### **PROPERTY HIGHLIGHTS**

- 4,151 SF restaurant building with drive-thru on 0.88 acres For Sale or Lease
- 1.5 miles from Nike North America Logistics Campus with 2,600+ employees
- 3 miles from the new Amazon Fulfillment Center with 2,000+ employees
- Traffic Count: Frayser Blvd 17,532 AADT