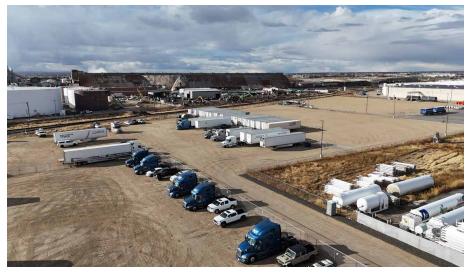

## Key Highlights

- Compacted base for heavy trucks
- Upgraded security with 24/7 video surveillance
- Lights
- Electric gate to common drive aisle
- Private secured yard space ranging from 1-4.65 AC
- Utilities on site
- Tenant has ability to add an office trailer