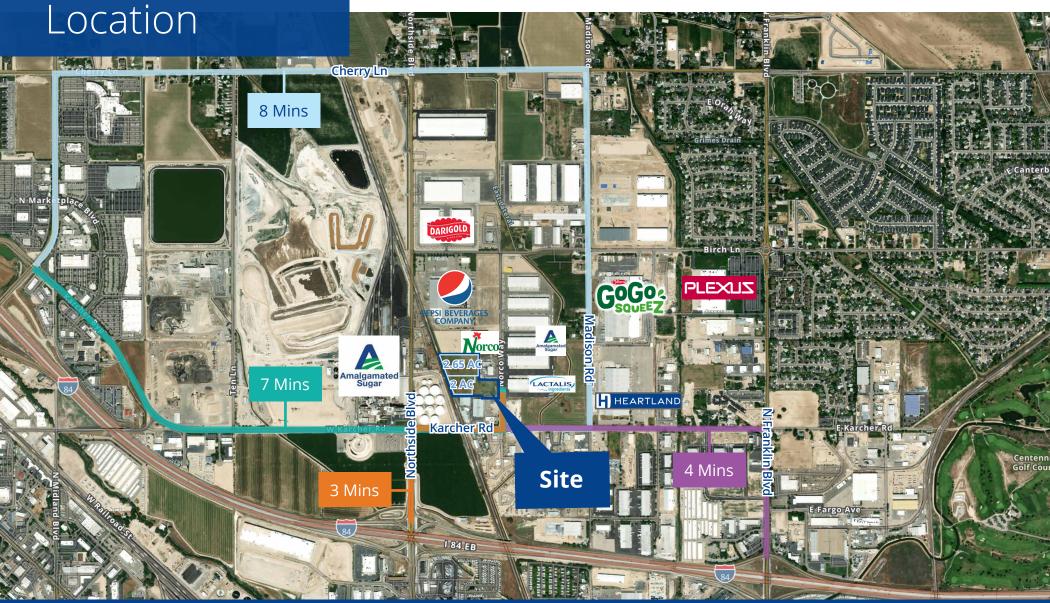

## Property Overview

Property Type Land

Land Size 1-4.65 Acres

Lease Rate \$0.12/SF

Access Contact Agent

## Key Highlights

- Compacted base for heavy trucks
- Upgraded security with 24/7 video surveillance
- Lights
- Electric gate to common drive aisle
- Private secured yard space ranging from 1-4.65 AC
- Utilities on site
- Tenant has ability to add an office trailer