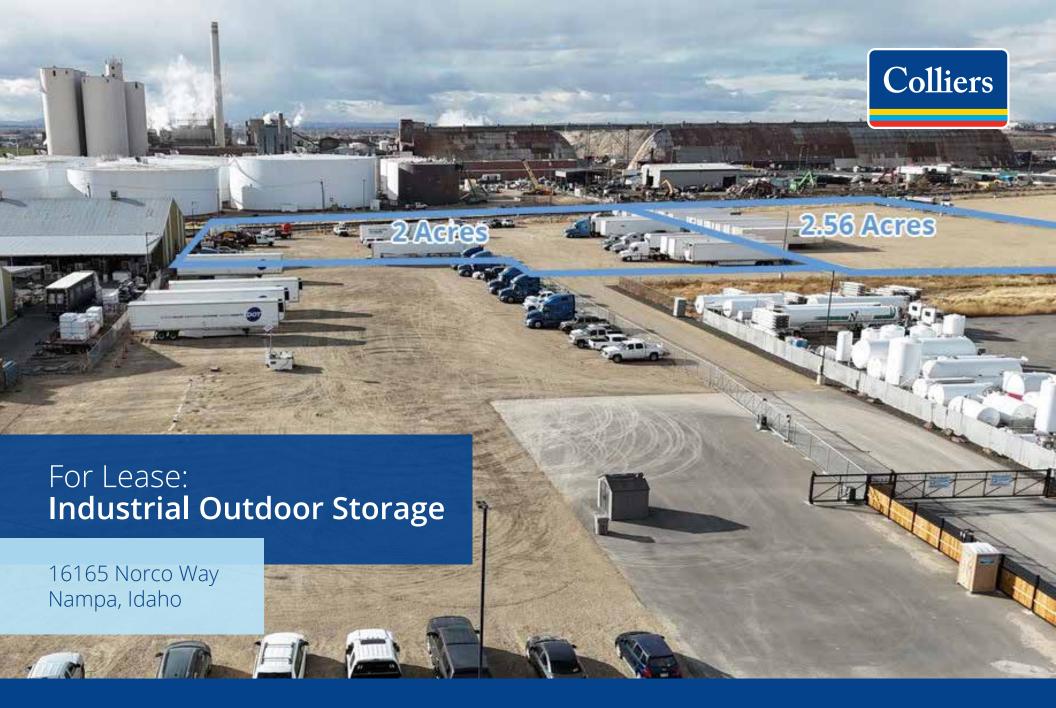

## Property Overview

Property Type Land

Land Size 1-4.65 Acres

Lease Rate \$0.12/SF

Access Contact Agent

## Key Highlights

- Compacted base for heavy trucks
- Upgraded security with 24/7 video surveillance
- Lights
- Electric gate to common drive aisle
- Private secured yard space ranging from 1-4.65 AC
- Utilities on site
- Tenant has ability to add an office trailer