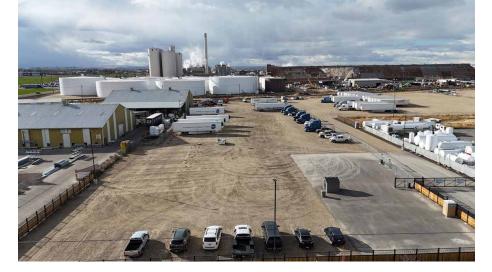

## Key Highlights

- Compacted base for heavy trucks
- Upgraded security with 24/7 video surveillance
- Lights
- Electric gate to common drive aisle
- Private secured yard space ranging from 1-4.65 AC
- Utilities on site
- Tenant has ability to add an office trailer