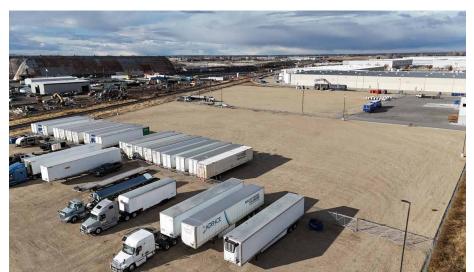

## Key Highlights

- Compacted base for heavy trucks
- Upgraded security with 24/7 video surveillance
- Lights
- Electric gate to common drive aisle
- Private secured yard space ranging from 1-4.65 AC
- Utilities on site
- Tenant has ability to add an office trailer