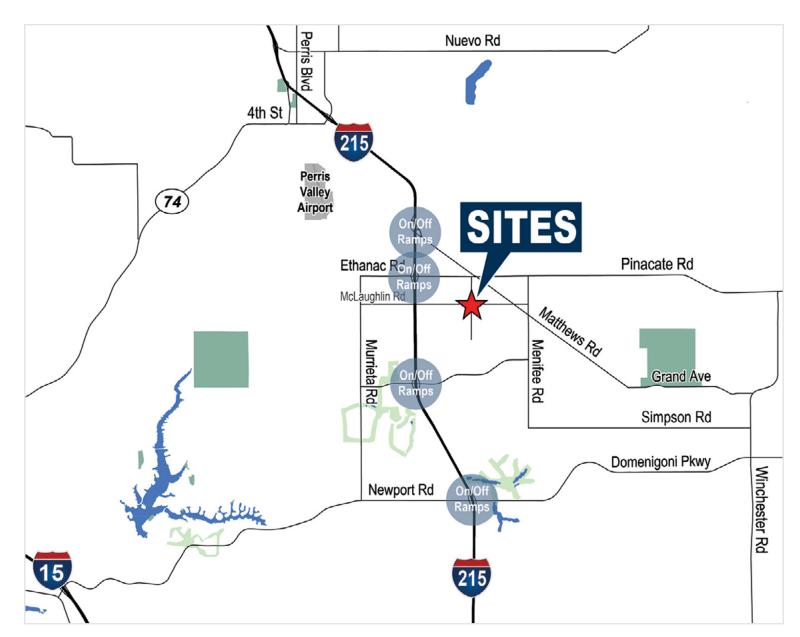

# **1 TO 31 ACRES - INDUSTRIAL LAND**

SEC McLaughlin Rd. & Antelope Rd., Menifee

**REGIONAL MAP** 