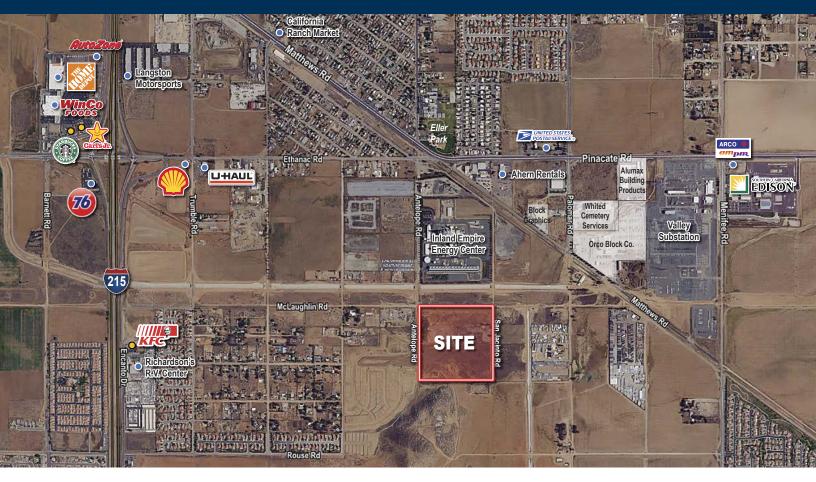

### SEC McLaughlin Rd. & Antelope Rd., Menifee

### **FEATURES:**

- 1 to 31 Acres, Zoned "BP" Business Park
- Proposed Building for Big Box Developer / User -± 696,000 SF
- Located Next to GE Power Plant (Inland Empire Energy Center)
- 1.5 Miles from I-215, via Ethanac Rd. On/Off Ramp to Antelope Rd.
- APN #'s: 331-200-012, 013, 014, 018, 019, 020, 022, 023, 024, & 025. Assembled = 31 Net Acres
- Water, Sewer, Recycle Lines in McLaughlin Rd., Gas Lines Staked
- Site Dimensions approximately 1,276' x 1,279'
- Antelope Rd. Alignment Improvements to be completed with 24' paved street, 12" sewer line, 12" water, 8" recycle water line, storm drain