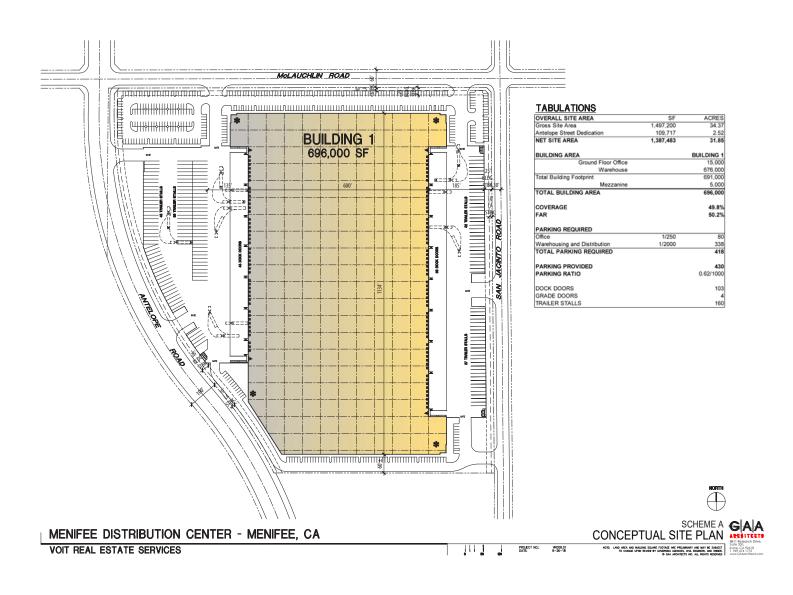

### **CONCEPTUAL SITE PLAN**

ANDY SHIRK Vice President 909.545.8009 ashirk@voitco.com Lic. #00881302

# **1 TO 31 ACRES - INDUSTRIAL LAND**

SEC McLaughlin Rd. & Antelope Rd., Menifee

| MENIFEE DISTRIBUTION CENTER<br>MENIFEE, CA |           | GAA                     |
|--------------------------------------------|-----------|-------------------------|
| VR008.01                                   |           | ARCHITECTS              |
| 9/26/2018                                  |           | ARGHTTECTS              |
| SITE PLAN - SCHEME A                       |           |                         |
| OVERALL SITE AREA                          | SF        | ACRES                   |
| Gross Site Area                            | 1,497,200 | 34.37                   |
| Antelope Street Dedication                 | 109,717   | 2.52                    |
| NET SITE AREA                              | 1,387,483 | 31.85                   |
| BUILDING AREA                              |           | <b>BUILDING 1</b>       |
| Ground Floor Office                        |           | 15,000                  |
| Warehouse                                  |           | 676,000                 |
| Total Building Footprint                   |           | 691,000                 |
| Mezzanine                                  |           | 5,000                   |
| TOTAL BUILDING AREA                        |           | 696,000                 |
| COVERAGE                                   |           | 49.8%                   |
| FAR                                        |           | 50.2%                   |
| PARKING REQUIRED                           |           |                         |
| Office                                     | 1/250     | 80                      |
| Warehousing and Distribution               | 1/2000    | 338                     |
| TOTAL PARKING REQUIRED                     |           | 418                     |
|                                            |           |                         |
| PARKING PROVIDED                           |           | 430                     |
|                                            |           | <b>430</b><br>0.62/1000 |
| PARKING PROVIDED                           |           |                         |
| PARKING PROVIDED<br>PARKING RATIO          |           | 0.62/1000               |