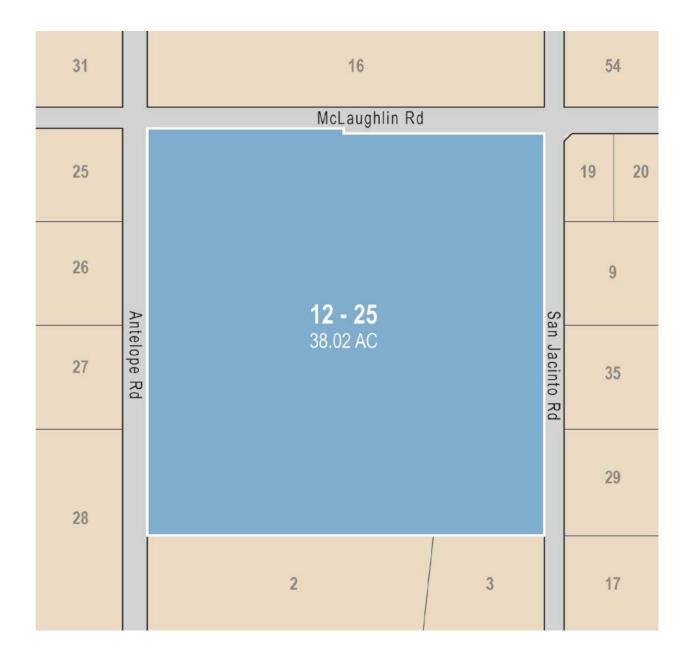

## **1 TO 31 ACRES - INDUSTRIAL LAND**

SEC McLaughlin Rd. & Antelope Rd., Menifee

LOCATION MAP