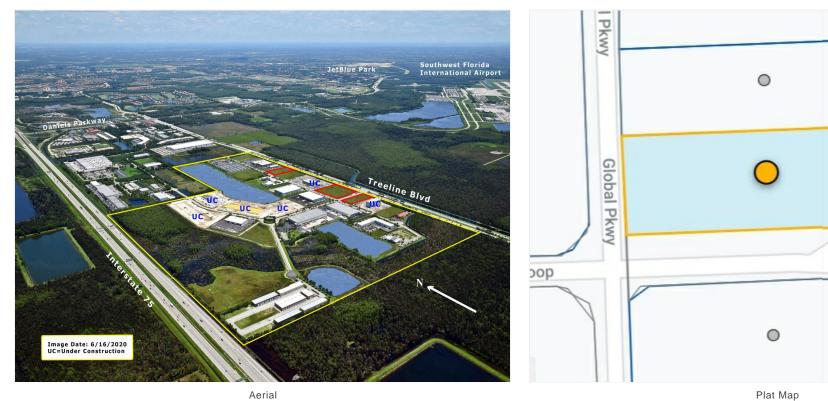

## Property Photos

Matrix (1)

#### **Property Photos**

Primary Photo Building Photo

## Property Photos

Plat Map

Ave

S

Treeline Ave

S

**H-3** 14555 Global Pky, Fort Myers, FL 33913