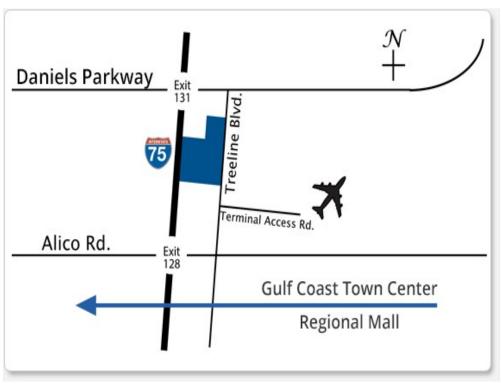

t from proximity to major transportation hubs. - Located 3.5 miles from the bustling Gulf Coast Town Center, providing access to a vibrant retail, dining, and entertainment district. - Close to hotels, restaurants, and other amenities, enhancing convenience for employees and customers. - Nearby recreational options, including golf courses and parks, contribute to a balanced and attractive work environment.

**H-3** 14555 Global Pky, Fort Myers, FL 33913





Renny Razor renny@armadateam.com (239) 788-2738

**Armada Real Estate, Inc.** 1500 Colonial Blvd, Suite 103 Fort Myers, FL 33907

# H-3

14555 Global Pky, Fort Myers, FL 33913

**H-3** 14555 Global Pky, Fort Myers, FL 33913

## Property Photos





Matrix (1)

## H-3

14555 Global Pky, Fort Myers, FL 33913

#### **Property Photos**





Primary Photo Building Photo

## H-3

14555 Global Pky, Fort Myers, FL 33913

## Property Photos



Plat Map

Ave

S

Treeline Ave

S

**H-3** 14555 Global Pky, Fort Myers, FL 33913

## Location