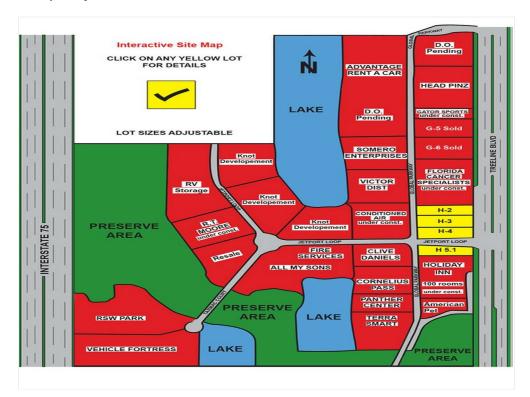

## **H-3** 14555 Global Pky, Fort Myers, FL 33913

#### Price: \$2,500,000

Situated just 1.2 miles from Southwest Florida International Airport, this lot offers excellent potential for businesses that benefit from proximity to major transportation hubs. - Located 3.5 miles from the bustling Gulf Coast Town Center, providing access to a vibrant retail, dining, and entertainment district. - Close to hotels, restaurants, and other amenities, enhancing convenience for employees and customers. - Nearby recreational options, including golf courses and parks, contribute to a balanced and attractive work environment.

**H-3** 14555 Global Pky, Fort Myers, FL 33913

Renny Razor renny@armadateam.com (239) 788-2738

**Armada Real Estate, Inc.** 1500 Colonial Blvd, Suite 103 Fort Myers, FL 33907

# H-3

14555 Global Pky, Fort Myers, FL 33913

**H-3** 14555 Global Pky, Fort Myers, FL 33913