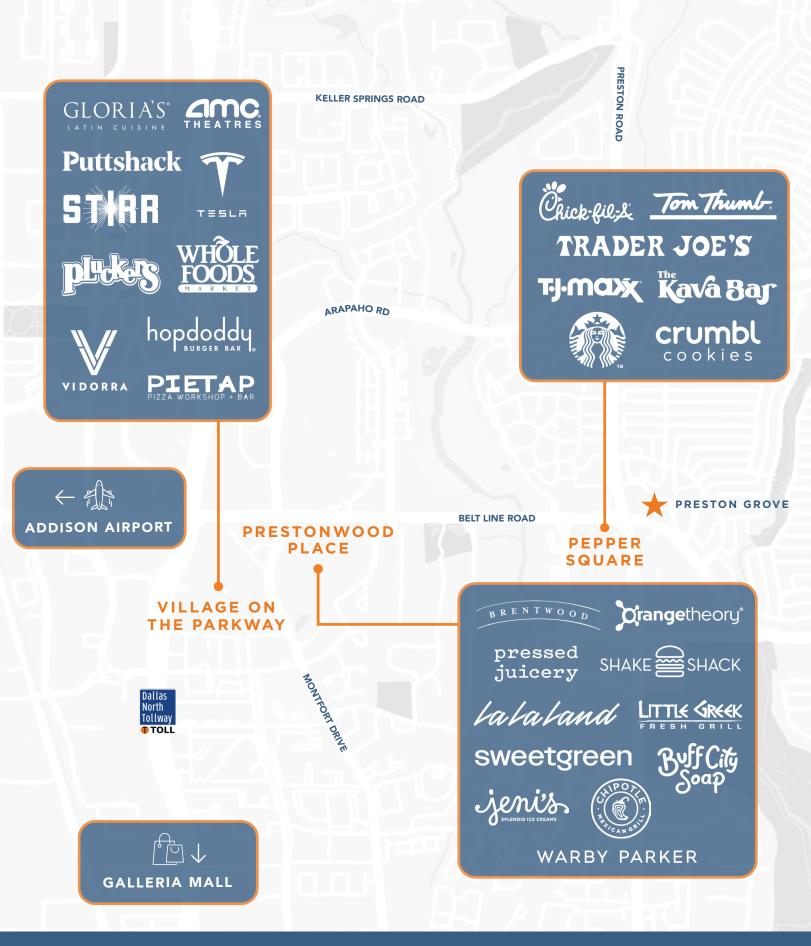

### 15150 PRESTON ROAD AND 6009 & 6029 BELT LINE ROAD, DALLAS, TEXAS 75248

Conveniently located at the intersection of Preston Road and Belt Line Road, Preston Grove I-III is a three-building office complex offering a corporate campus setting with scenic views. The elevated and recently renovated interior provides tenants with a contemporary and bright dynamic. Not to mention - Preston Grove has an unbeatable location with proximity to over 150 restaurants, gyms, shopping, entertainment, and more.

## AN unbeatable LOCATION

Preston Grove is located in the center of it all, near a variety of dining options, events, and more—making it a standout choice for those seeking an energetic and accessible area to office. This office building has proximity to numerous shopping areas like Prestonwood Town Center, Prestonwood Creek, Village on the Parkway, and Prestonwood Place.

30+ FITNESS FACILITIES | 45+ HOTELS | 50+ SHOPS & ENTERTAINMENT VENUES | 75+ RESTAURANTS & BARS

SCAN FOR MORE INFORMATION

CONTACT US § 972 284 1000 easing@sunwest-re.com