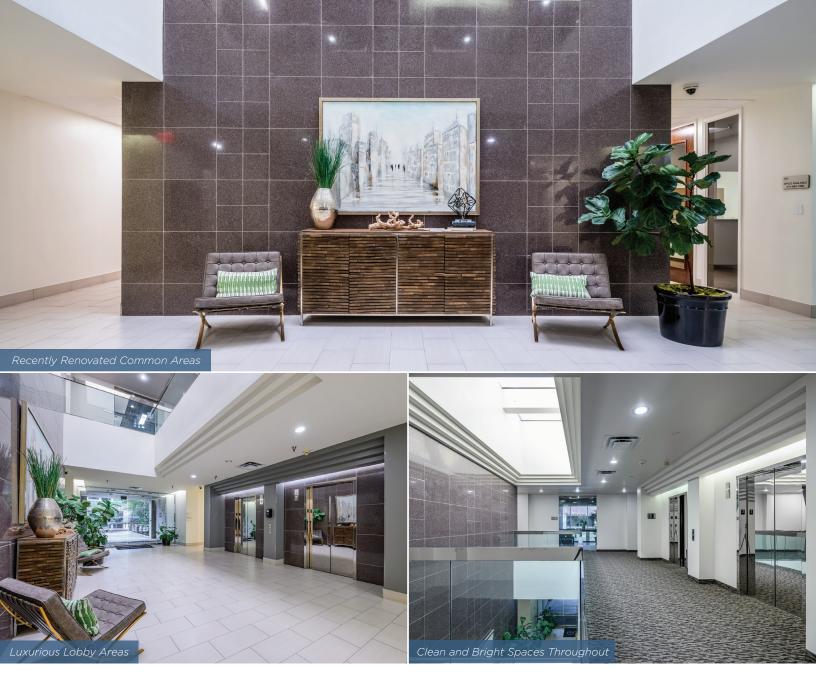

## A contemporary AND modern SPACE

With recently renovated common and lobby areas, Preston Grove creates the ultimate contemporary office space environment. From elevator lobbies to spec suites, every corner of the building feels sleek, well-lit, and modernized. Preston Grove transforms an office setting to the perfect aesthetic work environment.