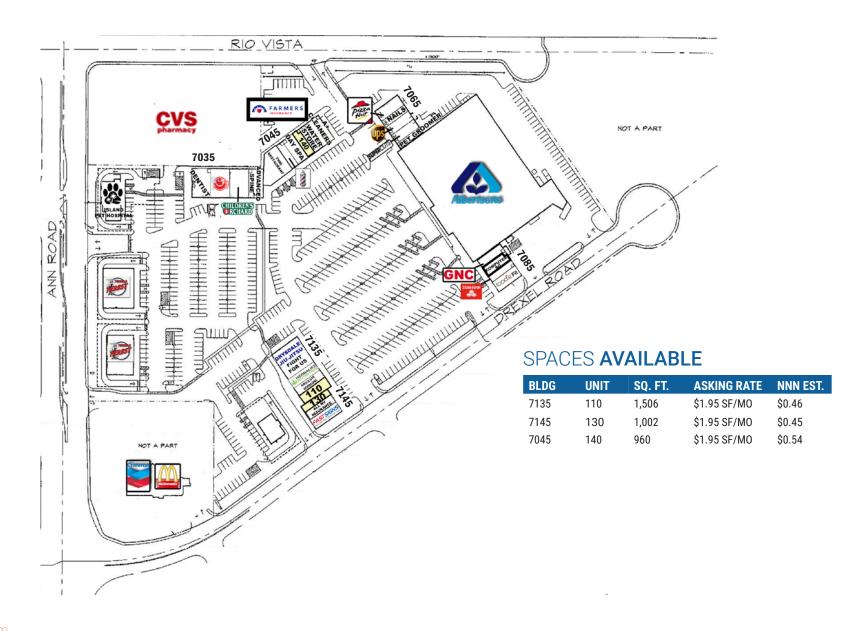

# ±960 - 1,506 SF AVAILABLE

Rio Vista Plaza is located on the southeast corner of Ann Road and Drexel Road in Las Vegas, NV. It is situated less than a 1,000 feet east of the US-95 Highway and across the street from a Chevrolet and a Ford car dealership. This center is anchored by an Albertson's grocery store and features other tenants such as CVS Pharmacy, McDonald's, Pizza Hut, and more!