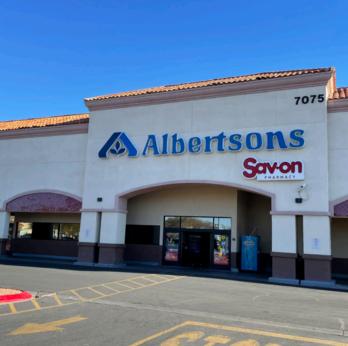

# ±960 - 1,506 SF AVAILABLE

Rio Vista Plaza is located on the southeast corner of Ann Road and Drexel Road in Las Vegas, NV. It is situated less than a 1,000 feet east of the US-95 Highway and across the street from a Chevrolet and a Ford car dealership. This center is anchored by an Albertson's grocery store and features other tenants such as CVS Pharmacy, McDonald's, Pizza Hut, and more!