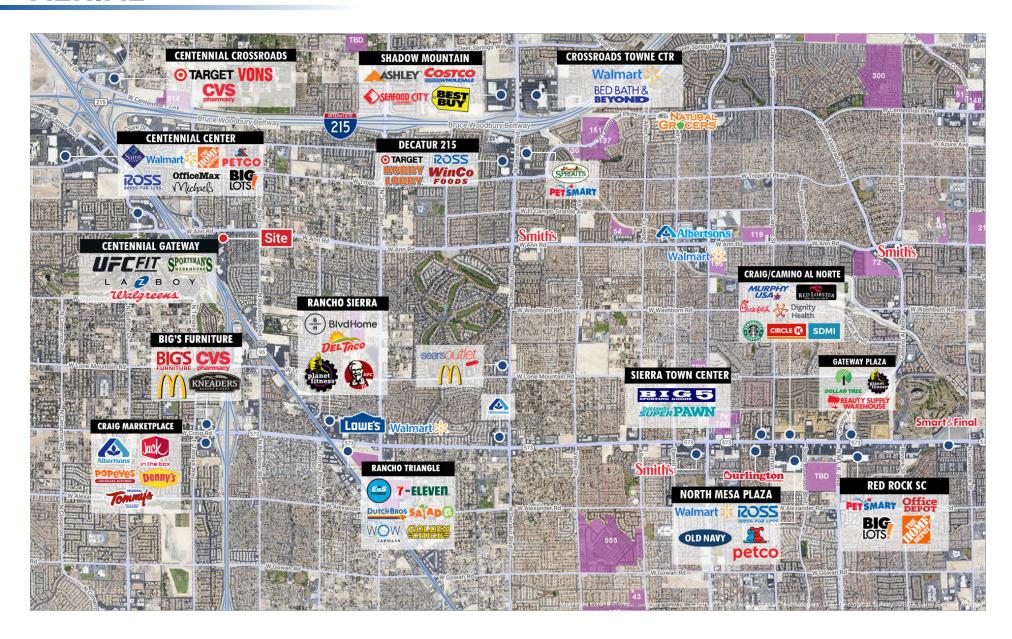

ARCHIA**

Vice President 702.570.5124 | mparchia@roicre.com NV License # S.0169395

### **JONATHAN SERRANO, MBA**

Senior Associate 702.570.5099 | jonathan@roicre.com NV License # S.0183243

### **JEREMY VITALE**

Associate

702.550.4951 | jvitale@roicre.com NV License # S.0189657

## Rio Vista Plaza

7035 - 7145 W. Ann Rd, Las Vegas, NV 89130

# ±960 - 1,506 SF AVAILABLE

Rio Vista Plaza is located on the southeast corner of Ann Road and Drexel Road in Las Vegas, NV. It is situated less than a 1,000 feet east of the US-95 Highway and across the street from a Chevrolet and a Ford car dealership. This center is anchored by an Albertson's grocery store and features other tenants such as CVS Pharmacy, McDonald's, Pizza Hut, and more!















#### roicre com



# TRADE AREA **AERIAL**



#### roicre.com



# AREA **DEMOGRAPHICS**

## **POPULATION**



 1 MILE
 3 MILES
 5 MILES

 13,232
 122,038
 388,928

## **AVERAGE HOUSEHOLD INCOME**



**1 MILE 3 MILES 5 MILES** \$102,546 \$123,208 \$115,728

## TRAFFIC COUNTS



ANN ROAD N TENAYA WAY
31,300 VPD 11,600 VPD

Source: SitesUSA 2024 TRINA, NV DOT 2022

## SUNSTON RIO VISTA PLAZA SUSME 7035-7145 W. Ann Road, Las Vegas, NV 89130 THE VILLAGES AT TULE SPRINGS 80 LAS VEGAS NORTH LAS VEGAS 1 MILE 15 3 MILES VGT 95 5 MILES MEADOWS red rock LAS VEGAS SUMMERLIN' AREAI5 Vegas SUMMERE & Boulevard UNIV allegiant stadium HARRY REID International Airport \* DURANGO CADENCE GALLERIA HENDERSON MOUNTAIN'S EDGE HND ithern 🎯 Hig INSPIRADA

#### roicre.com