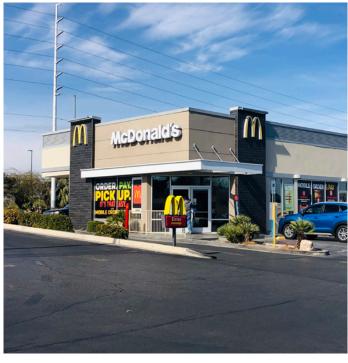

# ±960 - 1,506 SF AVAILABLE

Rio Vista Plaza is located on the southeast corner of Ann Road and Drexel Road in Las Vegas, NV. It is situated less than a 1,000 feet east of the US-95 Highway and across the street from a Chevrolet and a Ford car dealership. This center is anchored by an Albertson's grocery store and features other tenants such as CVS Pharmacy, McDonald's, Pizza Hut, and more!