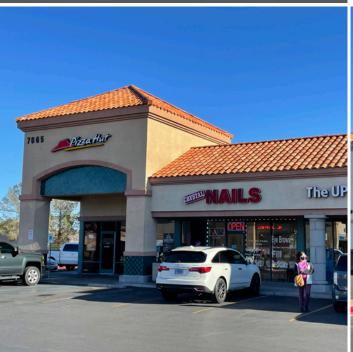

# ±960 - 1,506 SF AVAILABLE

Rio Vista Plaza is located on the southeast corner of Ann Road and Drexel Road in Las Vegas, NV. It is situated less than a 1,000 feet east of the US-95 Highway and across the street from a Chevrolet and a Ford car dealership. This center is anchored by an Albertson's grocery store and features other tenants such as CVS Pharmacy, McDonald's, Pizza Hut, and more!