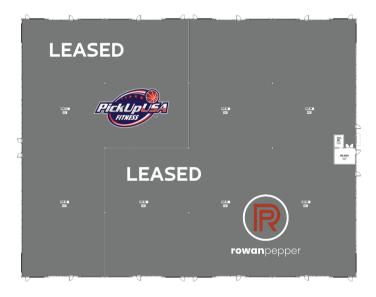

## SPACE PLAN

≻ B

PRESENTED

| WOODS CROSS INDUSTRIAL |                                                    |  |
|------------------------|----------------------------------------------------|--|
| LOCATION               | BUILDING B   2193 S 1200 W, WOODS CROSS, UT 84087  |  |
| SF / COST              | RATES AVAILABLE UPON REQUEST, CONTACT ANDY GUNTHER |  |
| STATUS                 | 45,884 LEASED UP                                   |  |
| AMENITY                | MINS FROM AIRPORTS & MAJOR INTERSTATE HIGHWAYS     |  |