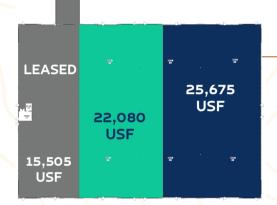

## POTENTIAL SPACE PLANS

PRESENTED BY

OPTION

Α

| WOODS CROSS INDUSTRIAL |                                                    |  |
|------------------------|----------------------------------------------------|--|
| LOCATION               | BUILDING B   2193 S 1200 W, WOODS CROSS, UT 84087  |  |
| SF / COST              | RATES AVAILABLE UPON REQUEST, CONTACT ANDY GUNTHER |  |
| STATUS                 | 45,884 LEASED UP                                   |  |
| AMENITY                | MINS FROM AIRPORTS & MAJOR INTERSTATE HIGHWAYS     |  |

## SPACE PLAN

≻ B

PRESENTED

| WOODS CROSS INDUSTRIAL |                                                    |  |
|------------------------|----------------------------------------------------|--|
| LOCATION               | BUILDING B   2193 S 1200 W, WOODS CROSS, UT 84087  |  |
| SF / COST              | RATES AVAILABLE UPON REQUEST, CONTACT ANDY GUNTHER |  |
| STATUS                 | 45,884 LEASED UP                                   |  |
| AMENITY                | MINS FROM AIRPORTS & MAJOR INTERSTATE HIGHWAYS     |  |