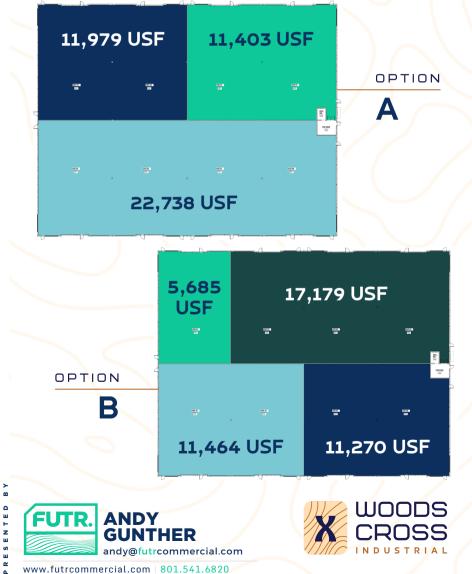

## POTENTIAL SPACE PLANS

PRESENTED BY

OPTION

Α

| WOODS CROSS INDUSTRIAL |                                                    |  |
|------------------------|----------------------------------------------------|--|
| LOCATION               | BUILDING B   2193 S 1200 W, WOODS CROSS, UT 84087  |  |
| SF / COST              | RATES AVAILABLE UPON REQUEST, CONTACT ANDY GUNTHER |  |
| STATUS                 | 45,884 LEASED UP                                   |  |
| AMENITY                | MINS FROM AIRPORTS & MAJOR INTERSTATE HIGHWAYS     |  |