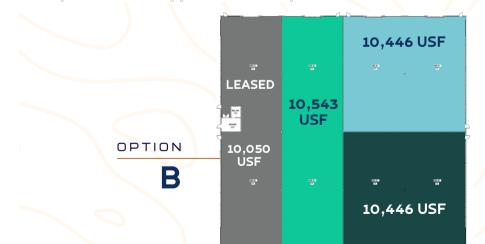

## SPACE PLAN

≻ B

PRESENTED

| WOODS CROSS INDUSTRIAL |                                                    |  |
|------------------------|----------------------------------------------------|--|
| LOCATION               | BUILDING B   2193 S 1200 W, WOODS CROSS, UT 84087  |  |
| SF / COST              | RATES AVAILABLE UPON REQUEST, CONTACT ANDY GUNTHER |  |
| STATUS                 | 45,884 LEASED UP                                   |  |
| AMENITY                | MINS FROM AIRPORTS & MAJOR INTERSTATE HIGHWAYS     |  |

## SPACE PLAN

B ≺

PRESENTED

| WOODS CROSS INDUSTRIAL |                                                    |  |
|------------------------|----------------------------------------------------|--|
| LOCATION               | BUILDING C   2269 S 1200 W, WOODS CROSS, UT 84087  |  |
| SF / COST              | RATES AVAILABLE UPON REQUEST, CONTACT ANDY GUNTHER |  |
| STATUS                 | 31,729 SF LEFT TO LEASE                            |  |
| AMENITY                | MINS FROM AIRPORTS & MAJOR INTERSTATE HIGHWAYS     |  |