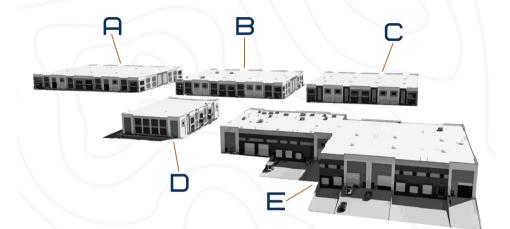

| BUILDING A | 63,504 <b>SF</b> |
|------------|------------------|
| BUILDING B | 45,884 <b>SF</b> |
| BUILDING C | 41,729 <b>SF</b> |
| BUILDING D | 14,063 <b>SF</b> |
| BUILDING E | LEASED           |

#### \*CAN BE NEGOTIATED\*

| LOCATION BUILDING A   2119 S 1200 W, WOODS CROSS, UT 84087   |
|--------------------------------------------------------------|
| SF / COST RATES AVAILABLE UPON REQUEST, CONTACT ANDY GUNTHER |
| STATUS 47,999 SF LEFT TO LEASE                               |
| AMENITY MINS FROM AIRPORTS & MAJOR INTERSTATE HIGHWAYS       |

### SPACE PLAN

| WOODS CROSS INDUSTRIAL |                                                    |  |
|------------------------|----------------------------------------------------|--|
| LOCATION               | BUILDING A   2119 S 1200 W, WOODS CROSS, UT 84087  |  |
| SF / COST              | RATES AVAILABLE UPON REQUEST, CONTACT ANDY GUNTHER |  |
| STATUS                 | 47,999 SF LEFT TO LEASE                            |  |
| AMENITY                | MINS FROM AIRPORTS & MAJOR INTERSTATE HIGHWAYS     |  |

## POTENTIAL SPACE PLANS

PRESENTED BY

OPTION

Α

| WOODS CROSS INDUSTRIAL |                                                    |  |
|------------------------|----------------------------------------------------|--|
| LOCATION               | BUILDING B   2193 S 1200 W, WOODS CROSS, UT 84087  |  |
| SF / COST              | RATES AVAILABLE UPON REQUEST, CONTACT ANDY GUNTHER |  |
| STATUS                 | 45,884 LEASED UP                                   |  |
| AMENITY                | MINS FROM AIRPORTS & MAJOR INTERSTATE HIGHWAYS     |  |

## SPACE PLAN

≻ B

PRESENTED

| WOODS CROSS INDUSTRIAL |                                                    |  |
|------------------------|----------------------------------------------------|--|
| LOCATION               | BUILDING B   2193 S 1200 W, WOODS CROSS, UT 84087  |  |
| SF / COST              | RATES AVAILABLE UPON REQUEST, CONTACT ANDY GUNTHER |  |
| STATUS                 | 45,884 LEASED UP                                   |  |
| AMENITY                | MINS FROM AIRPORTS & MAJOR INTERSTATE HIGHWAYS     |  |

## POTENTIAL SPACE PLANS

| WOODS CROSS INDUSTRIAL |                                                    |  |
|------------------------|----------------------------------------------------|--|
| LOCATION               | BUILDING C   2269 S 1200 W, WOODS CROSS, UT 84087  |  |
| SF / COST              | RATES AVAILABLE UPON REQUEST, CONTACT ANDY GUNTHER |  |
| STATUS                 | 31,729 SF LEFT TO LEASE                            |  |
| AMENITY                | MINS FROM AIRPORTS & MAJOR INTERSTATE HIGHWAYS     |  |

## SPACE PLAN

B ≺

PRESENTED

| WOODS CROSS INDUSTRIAL |                                                    |  |
|------------------------|----------------------------------------------------|--|
| LOCATION               | BUILDING C   2269 S 1200 W, WOODS CROSS, UT 84087  |  |
| SF / COST              | RATES AVAILABLE UPON REQUEST, CONTACT ANDY GUNTHER |  |
| STATUS                 | 31,729 SF LEFT TO LEASE                            |  |
| AMENITY                | MINS FROM AIRPORTS & MAJOR INTERSTATE HIGHWAYS     |  |