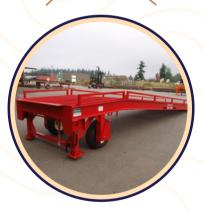

# PORTABLE

#### \*PHOTO IS AN EXAMPLE ONLY\*

Warehouses are constantly shipping and receiving a variety of consumer goods and other products. A portable loading ramp is a great addition to any warehouse even if it already has a dedicated loading bay as they can create an additional loading area to meet the demand of busy seasons. A portable loading ramp can be easily transported and set in any area a truck, van, or other transport vehicle can access. This makes it easy for warehouse personnel to drive a forklift or move a pallet jack directly onto the vehicle, ensuring safe & efficient picking and placement of pallets.