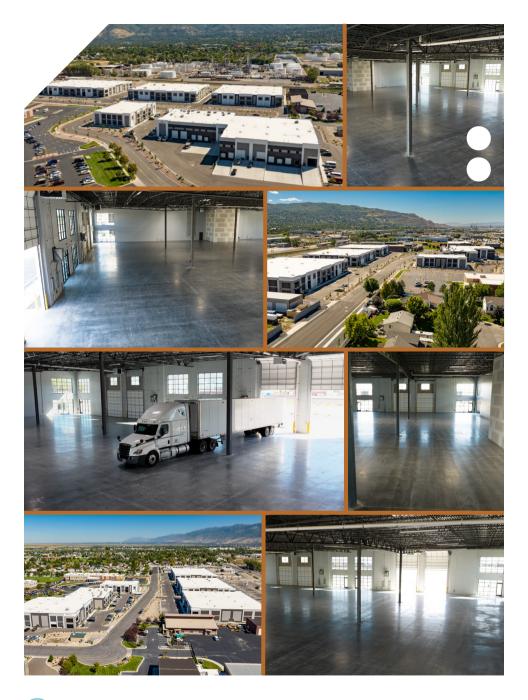

#### ASK ABOUT FORKLIFT & RAMPING SYSTEMS

BAY DOORS ONLY, NO DOC-HIGH DOOR

#### \*PHOTO IS AN EXAMPLE ONLY\*

Warehouses are constantly shipping and receiving a variety of consumer goods and other products. A portable loading ramp is a great addition to any warehouse even if it already has a dedicated loading bay as they can create an additional loading area to meet the demand of busy seasons. A portable loading ramp can be easily transported and set in any area a truck, van, or other transport vehicle can access. This makes it easy for warehouse personnel to drive a forklift or move a pallet jack directly onto the vehicle, ensuring safe & efficient picking and placement of pallets.

#### \*PHOTO IS AN EXAMPLE ONLY\*

Forklifts are one of the tiniest pieces of drivable gear on the market today, making them ideal for warehousing operations. They're small enough to fit in tight spaces like racking isles, and they're easy to maneuver in different directions. It's also worth noting that, depending on the forklift, many can carry loads up to 35,000 pounds, making them excellent for transporting enormous pallets around the warehouse. Furthermore, forklift trucks provide convenience, increase productivity, and they are dependable.