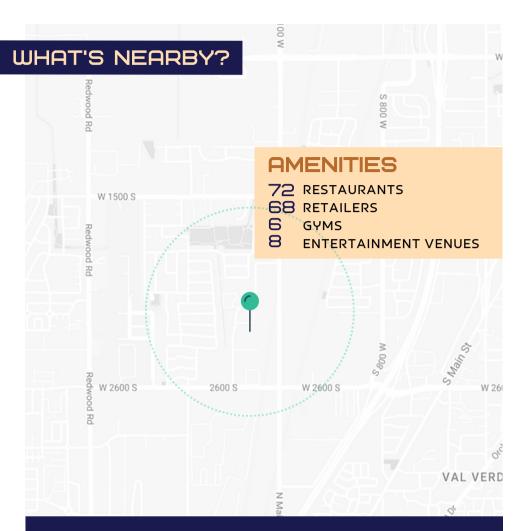

## WOODS CROSS INDUSTRIAL LOCAL FAVORITES

- BLACK BEAR DINER
- HUNGRY HAWAIIAN
- CUBBY'S
- MOD PIZZA
- COSTA VIDA
- ROBINTINO'S

- CAFE RIO
- ZAO CAFE
- CAFE ZUPPAS
- DAIRY QUEEN
- WALGREENS
- SWEETO BURRITO
- APOLLO BURGER
- R&R BBQ
- SMITH'S
- MO' BETTAS
- OLIVE GARDEN
- LEE'S MARKETPLACE