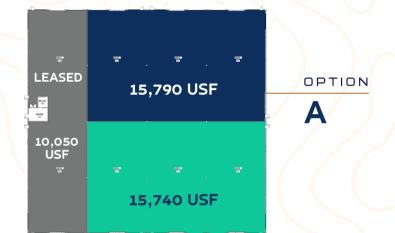

## POTENTIAL SPACE PLANS

PRESENTED BY

OPTION

Α

| WOODS CROSS INDUSTRIAL |                                                    |  |
|------------------------|----------------------------------------------------|--|
| LOCATION               | BUILDING B   2193 S 1200 W, WOODS CROSS, UT 84087  |  |
| SF / COST              | RATES AVAILABLE UPON REQUEST, CONTACT ANDY GUNTHER |  |
| STATUS                 | 45,884 LEASED UP                                   |  |
| AMENITY                | MINS FROM AIRPORTS & MAJOR INTERSTATE HIGHWAYS     |  |