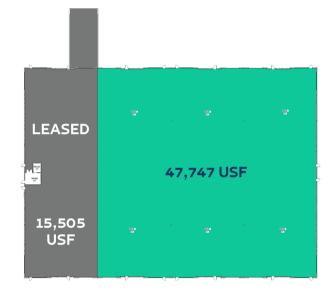

#### \*CAN BE NEGOTIATED\*

| LOCATION BUILDING A   2119 S 1200 W, WOODS CROSS, UT 84087   |
|--------------------------------------------------------------|
| SF / COST RATES AVAILABLE UPON REQUEST, CONTACT ANDY GUNTHER |
| STATUS 47,999 SF LEFT TO LEASE                               |
| AMENITY MINS FROM AIRPORTS & MAJOR INTERSTATE HIGHWAYS       |

### SPACE PLAN

| WOODS CROSS INDUSTRIAL |                                                    |  |
|------------------------|----------------------------------------------------|--|
| LOCATION               | BUILDING A   2119 S 1200 W, WOODS CROSS, UT 84087  |  |
| SF / COST              | RATES AVAILABLE UPON REQUEST, CONTACT ANDY GUNTHER |  |
| STATUS                 | 47,999 SF LEFT TO LEASE                            |  |
| AMENITY                | MINS FROM AIRPORTS & MAJOR INTERSTATE HIGHWAYS     |  |