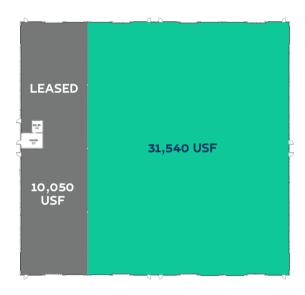

## POTENTIAL SPACE PLANS

| WOODS CROSS INDUSTRIAL |                                                    |  |
|------------------------|----------------------------------------------------|--|
| LOCATION               | BUILDING C   2269 S 1200 W, WOODS CROSS, UT 84087  |  |
| SF / COST              | RATES AVAILABLE UPON REQUEST, CONTACT ANDY GUNTHER |  |
| STATUS                 | 31,729 SF LEFT TO LEASE                            |  |
| AMENITY                | MINS FROM AIRPORTS & MAJOR INTERSTATE HIGHWAYS     |  |

## SPACE PLAN

B ≺

PRESENTED

| WOODS CROSS INDUSTRIAL |                                                    |  |
|------------------------|----------------------------------------------------|--|
| LOCATION               | BUILDING C   2269 S 1200 W, WOODS CROSS, UT 84087  |  |
| SF / COST              | RATES AVAILABLE UPON REQUEST, CONTACT ANDY GUNTHER |  |
| STATUS                 | 31,729 SF LEFT TO LEASE                            |  |
| AMENITY                | MINS FROM AIRPORTS & MAJOR INTERSTATE HIGHWAYS     |  |