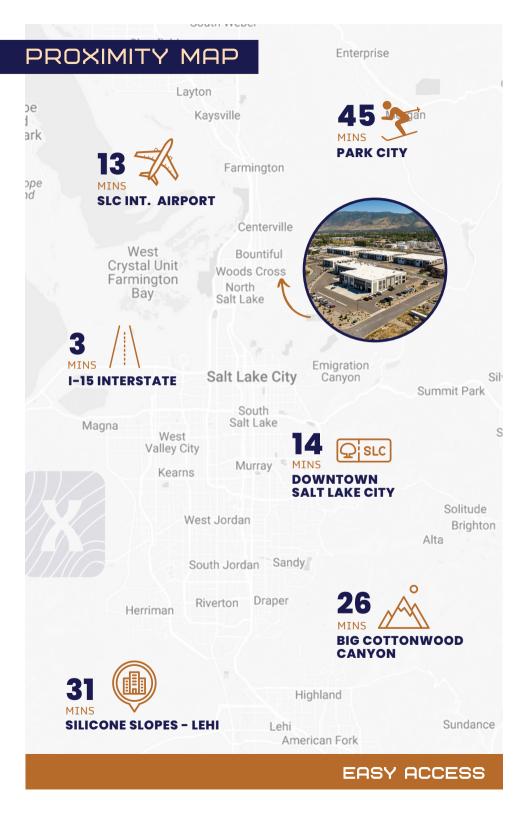

#### AFFORABLE RATES

- 1/4 MILE TO 1-15
- MINS FROM WOODS CROSS AIRPORT
- · GENEROUS TI ALLOWANCE AVAILABLE
- MINS FROM I-215
- BY MAJOR RETAIL, DINING, & LODGING
- MULTIPLE ENTRY POINTS
- MINS FROM SLC AIRPORT
- MINS FROM I-15
- MINS FROM LEGACY PARKWAY

With its strategic location and superior facilities, this leasing opportunity offers your business the tools it needs to excel in a competitive marketplace.