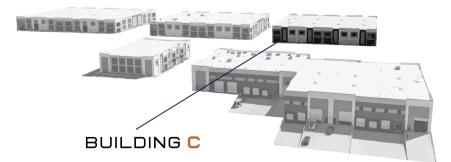

## POTENTIAL SPACE PLANS

| WOODS CROSS INDUSTRIAL |                                                    |  |
|------------------------|----------------------------------------------------|--|
| LOCATION               | BUILDING C   2269 S 1200 W, WOODS CROSS, UT 84087  |  |
| SF / COST              | RATES AVAILABLE UPON REQUEST, CONTACT ANDY GUNTHER |  |
| STATUS                 | 31,729 SF LEFT TO LEASE                            |  |
| AMENITY                | MINS FROM AIRPORTS & MAJOR INTERSTATE HIGHWAYS     |  |

## SPACE PLAN

B ≺

PRESENTED

| WOODS CROSS INDUSTRIAL |                                                    |  |
|------------------------|----------------------------------------------------|--|
| LOCATION               | BUILDING C   2269 S 1200 W, WOODS CROSS, UT 84087  |  |
| SF / COST              | RATES AVAILABLE UPON REQUEST, CONTACT ANDY GUNTHER |  |
| STATUS                 | 31,729 SF LEFT TO LEASE                            |  |
| AMENITY                | MINS FROM AIRPORTS & MAJOR INTERSTATE HIGHWAYS     |  |