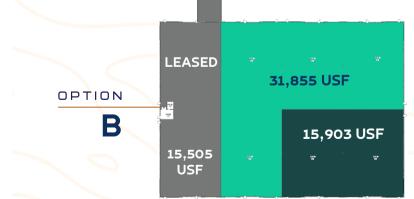

## POTENTIAL SPACE PLANS

| WOODS CROSS INDUSTRIAL |                                                    |  |
|------------------------|----------------------------------------------------|--|
| LOCATION               | BUILDING C   2269 S 1200 W, WOODS CROSS, UT 84087  |  |
| SF / COST              | RATES AVAILABLE UPON REQUEST, CONTACT ANDY GUNTHER |  |
| STATUS                 | 31,729 SF LEFT TO LEASE                            |  |
| AMENITY                | MINS FROM AIRPORTS & MAJOR INTERSTATE HIGHWAYS     |  |

## SPACE PLAN

B ≺

PRESENTED

| WOODS CROSS INDUSTRIAL |                                                    |  |
|------------------------|----------------------------------------------------|--|
| LOCATION               | BUILDING C   2269 S 1200 W, WOODS CROSS, UT 84087  |  |
| SF / COST              | RATES AVAILABLE UPON REQUEST, CONTACT ANDY GUNTHER |  |
| STATUS                 | 31,729 SF LEFT TO LEASE                            |  |
| AMENITY                | MINS FROM AIRPORTS & MAJOR INTERSTATE HIGHWAYS     |  |