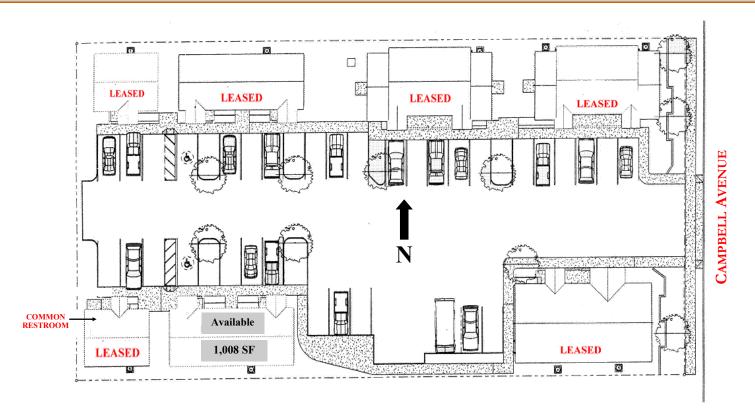

# Site Plan

# Floor Plan

#### 2923 N. Campbell Ave. - 1,008 SF

Exclusively Represented by:

Robert Nolan c(520)465-5946

Cameron Casey c(520)235-3603