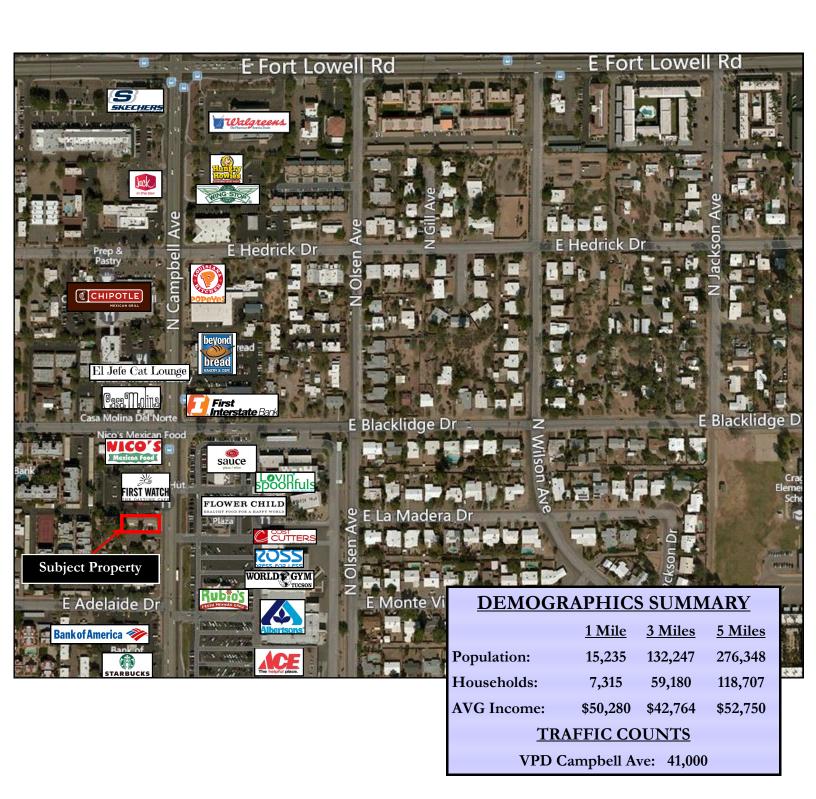

# Campbell Casitas - Aerial

Exclusively Represented by:

Robert Nolan c(520)465-5946 Cameron Casey c(520)235-3603

6262 N. Swan Road, Suite 175 Tucson, AZ 85718 Phone (520) 232-0200 Fax (520) 232-0300 www.oxfordrealtyadvisors.com