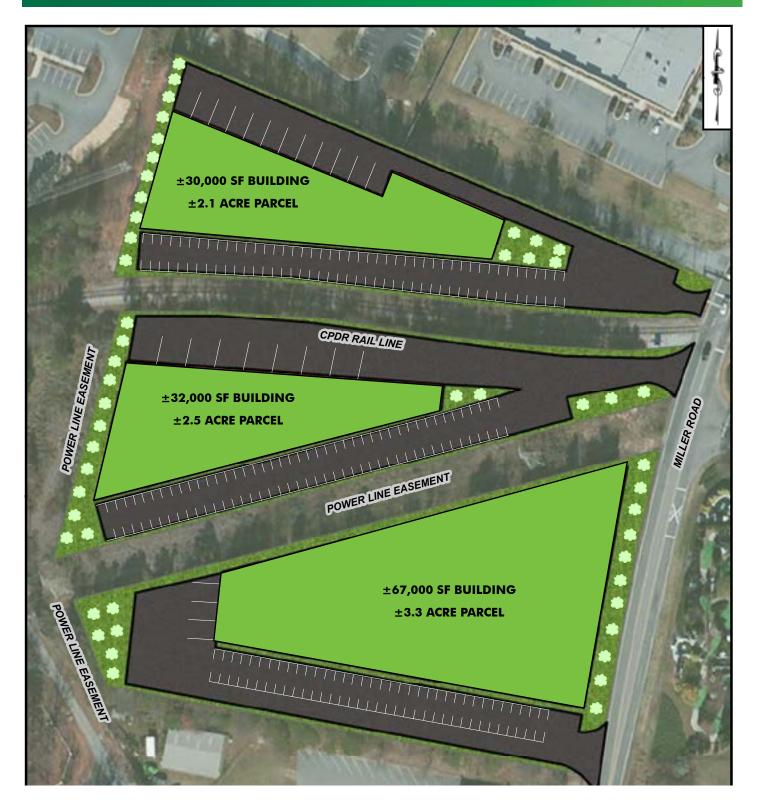

#### PRICE REDUCED

PARCEL LINES: POWER LINE EASEMENT: CPDR RAIL LINE:

#### **EXCELLENT LOCATION**

Located between Woodruff Road and Market Point Drive, with easy access to I-385.

- + ±8.50 Acres total
- + Tax Map ID: 0547010101206
- + Zoned I-1 | Greenville County
- + Utilities:
  - Greenville Water
  - Piedmont Natural Gas
  - Metropolitan Sewer
  - Duke Energy
- + ±545' Frontage on Miller Road
- + ±0.2 Mile to Woodruff Road
- + ±1.2 Miles to I-85
- + ±1.3 Miles to I-385

**Miller Road** 

8.50 ACRES

Driv

201

5 Oaks