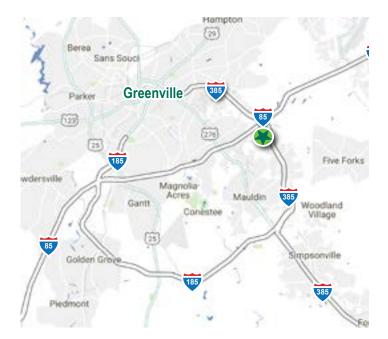

#### **EXCELLENT LOCATION**

Located between Woodruff Road and Market Point Drive, with easy access to I-385.

- + ±8.50 Acres total
- + Tax Map ID: 0547010101206
- + Zoned I-1 | Greenville County
- + Utilities:
  - Greenville Water
  - Piedmont Natural Gas
  - Metropolitan Sewer
  - Duke Energy
- + ±545' Frontage on Miller Road
- + ±0.2 Mile to Woodruff Road
- + ±1.2 Miles to I-85
- + ±1.3 Miles to I-385