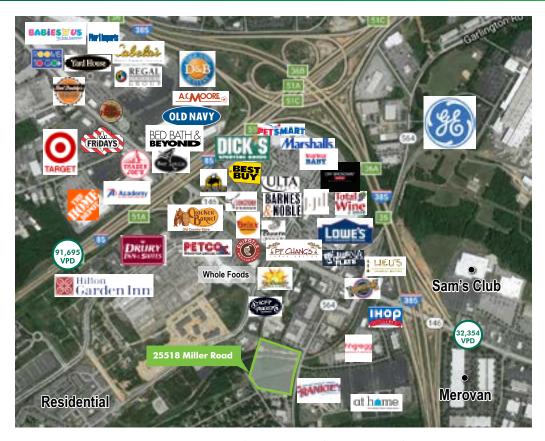

#### **EXCELLENT LOCATION**

Located between Woodruff Road and Market Point Drive, with easy access to I-385.

- + ±8.50 Acres total
- + Tax Map ID: 0547010101206
- + Zoned I-1 | Greenville County
- + Utilities:
  - Greenville Water
  - Piedmont Natural Gas
  - Metropolitan Sewer
  - Duke Energy
- + ±545' Frontage on Miller Road
- + ±0.2 Mile to Woodruff Road
- + ±1.2 Miles to I-85
- + ±1.3 Miles to I-385