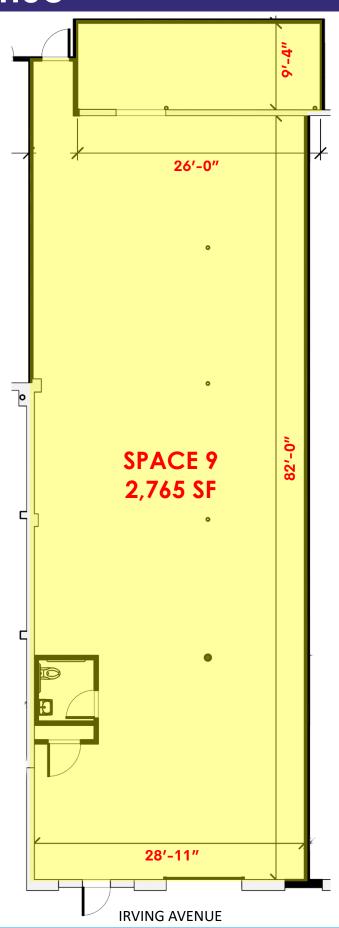

, CT
- Minutes from I-95 Exit 6 & Exit 7 and MTA Stamford Train Station
- 45 Minute Express Train to Grand Central Terminal

#### **TRAFFIC COUNTS:**

10,000 Vehicles Per Day Along Selleck Street 125,900 Vehicles Per Day Along I-95

#### **GROSS RENT:**

Call For Details

| AREA DEMOGRAPHICS |           |           |           |
|-------------------|-----------|-----------|-----------|
|                   | 1 Mile    | 3 Miles   | 5 Miles   |
| Population        | 34,662    | 123,721   | 180,103   |
| Avg. HH<br>Income | \$152,653 | \$184,924 | \$229,999 |

For More Information,
Please Contact:

914-237-3400

Craig Benson – Ext. 105
Craig@RoyalPropertiesInc.com

Jeff Kintzer – Ext. 103 Jeff@RoyalPropertiesInc.com



www.RoyalPropertiesInc.com

### 17 Irving Avenue



**IRVING AVENUE** 





### Stamford, CT INDUSTRIAL/FLEX SPACE FOR LEASE 17 Irving Avenue SPOT ON VETERINARY **COMING SOON** FRANK PEPE 17 IRVING AVENUE HIGH DESIGN **CrossFit HomeGoods** Post Office **RIDGEWAY** STOP&SHOP Theafre Marshalls 🌆 Michaels **STAMFORD** TOWN CENTER \*Macvŝ ZSTRICT 850 Bronx River Road, Bronxville, NY 10708 www.RoyalPropertiesInc.com

# Stamford, CT 17 Irving Avenue

## INDUSTRIAL/FLEX SPACE FOR LEASE