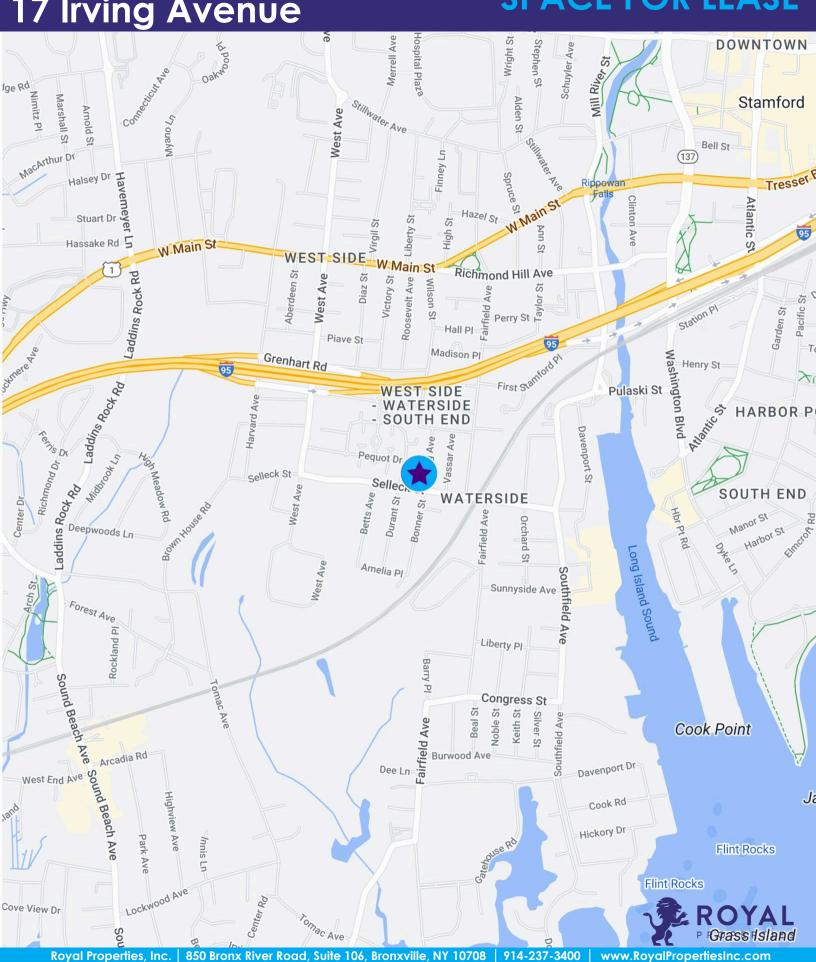

#### **ADDITIONAL INFORMATION:**

- 42,000 SF Two Story Warehouse/Flex Building
- Dedicated Garage Door
- On-Site Parking
- Ample Electric Power
- Gas Available
- Strategically Located on the Corner of Selleck and Irving in the Waterside Neighborhood of Stamford, CT
- Minutes from I-95 Exit 6 & Exit 7 and MTA Stamford Train Station
- 45 Minute Express Train to Grand Central Terminal

#### **TRAFFIC COUNTS:**

10,000 Vehicles Per Day Along Selleck Street 125,900 Vehicles Per Day Along I-95