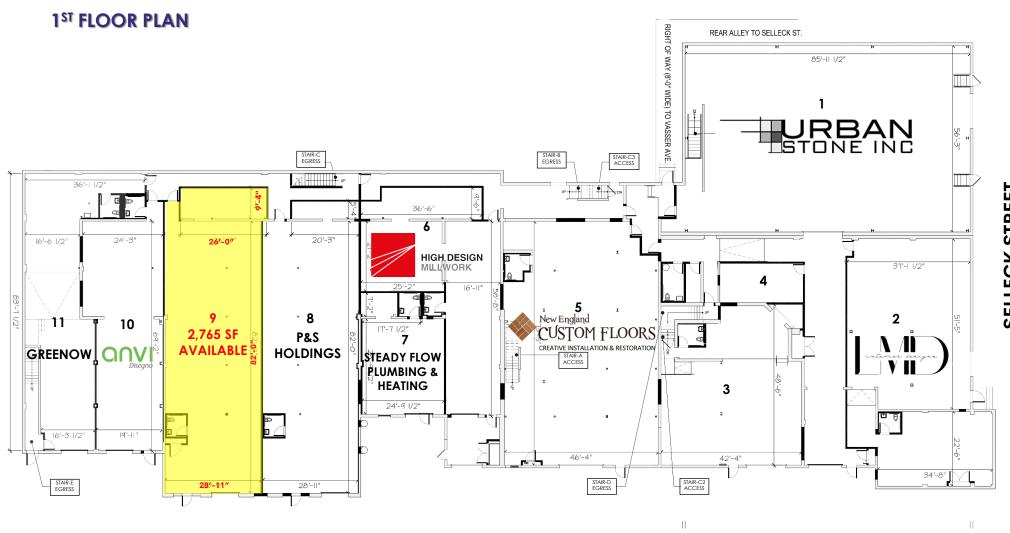

#### **AVAILABLE:**

2.765 SF

#### **CO-TENANTS:**

Urban Stone, L&L Designs, New England Custom Floors, HDD Millwork, Steady Flow Plumbing & Heating, P&S Holdings, Avi Disegno, Greenow and more

### 17 Irving Avenue

**IRVING AVENUE** 