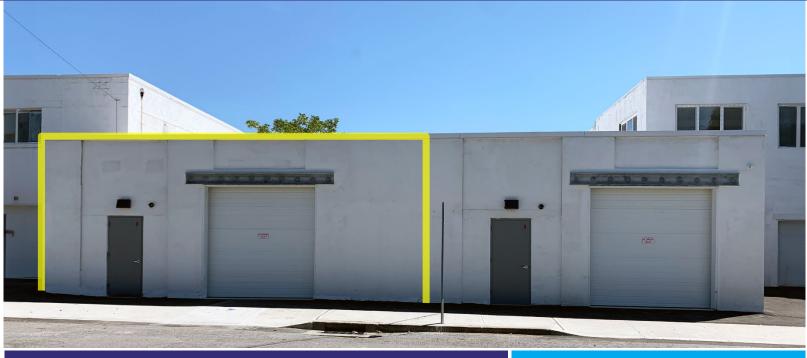

#### **AVAILABLE:**

2.765 SF

#### **ADDITIONAL INFORMATION:**

- 42,000 SF Two Story Warehouse/Flex Building
- Dedicated Garage Door
- On-Site Parking
- Ample Electric Power
- Gas Available
- Strategically Located on the Corner of Selleck and Irving in the Waterside Neighborhood of Stamford, CT
- Minutes from I-95 Exit 6 & Exit 7 and MTA Stamford Train Station
- 45 Minute Express Train to Grand Central Terminal