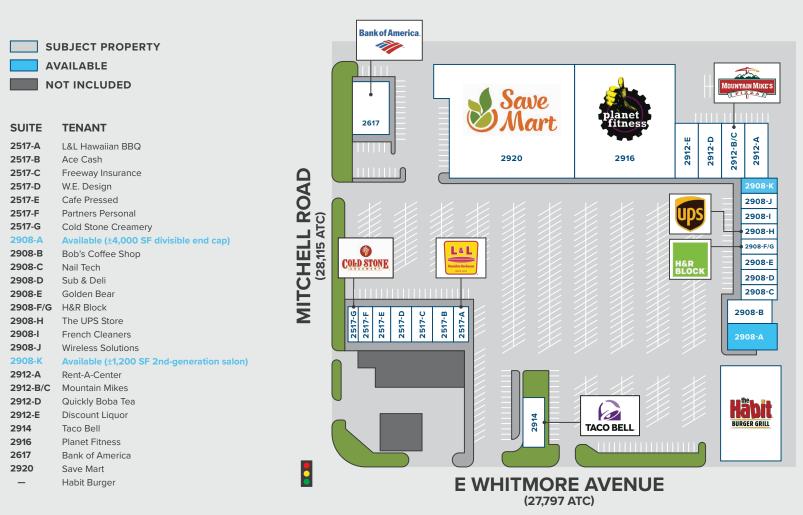

### **SITE PLAN & AVAILABILITY**

© Capital Rivers Commercial. This information has been obtained from sources believed reliable. We have not verified it and make no guarantee, warranty or representation about it. DRE #01522447

#### **OFFERING SUMMARY**

- Available Square Feet: ±1,300 SF and ±4,000 SF (divisible)
- TIA: Available, inquire with broker
- Lease Rate: \$2.25 PSF
- NNN Rate: \$0.47 PSF

© Capital Rivers Commercial. This information has been obtained from sources believed reliable. We have not verified it and make no guarantee, warranty or representation about it. DRE #01522447