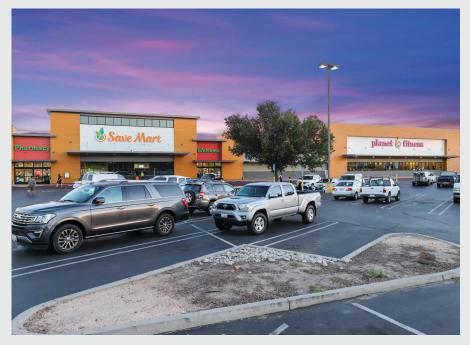

f Sacramento and 95 miles east of San Francisco, in the heart of Stanislaus County. Ceres is in one of the Central Valley's richest and most diverse agricultural areas and is the home of the new \$14 million County Agriculture Center.

#### **PROPERTY HIGHLIGHTS**

- Premier grocery-anchored center located in the heart of Ceres, CA which is one of the fastest growing suburbs in the Modesto area.
- Whitmore Plaza has ±1.8M visitors per year.
- 80% of Whitmore Plaza customers drive 20 miles to visit the center.
- The trade area population is  $\pm 100,128$ .
- Nearly 168,000 estimated residents within a 5-mile radius.

#### **OFFERING SUMMARY**

- Available Square Feet: ±1,300 SF and ±4,000 SF (divisible)
- TIA: Available, inquire with broker
- Lease Rate: \$2.25 PSF
- NNN Rate: \$0.47 PSF



© Capital Rivers Commercial. This information has been obtained from sources believed reliable. We have not verified it and make no guarantee, warranty or representation about it. DRE #01522447

#### IAN KEANE





### **SITE PLAN & AVAILABILITY**





© Capital Rivers Commercial. This information has been obtained from sources believed reliable. We have not verified it and make no guarantee, warranty or representation about it. DRE #01522447

#### IAN KEANE







#### IAN KEANE







#### IAN KEANE





### **PROPERTY PHOTOS**





IAN KEANE





## **REGIONAL DEMOGRAPHICS**



| DEMOGRAPHICS                            | 1 MILE   | 3 MILES  | 5 MILES  |
|-----------------------------------------|----------|----------|----------|
| POPULATION                              |          |