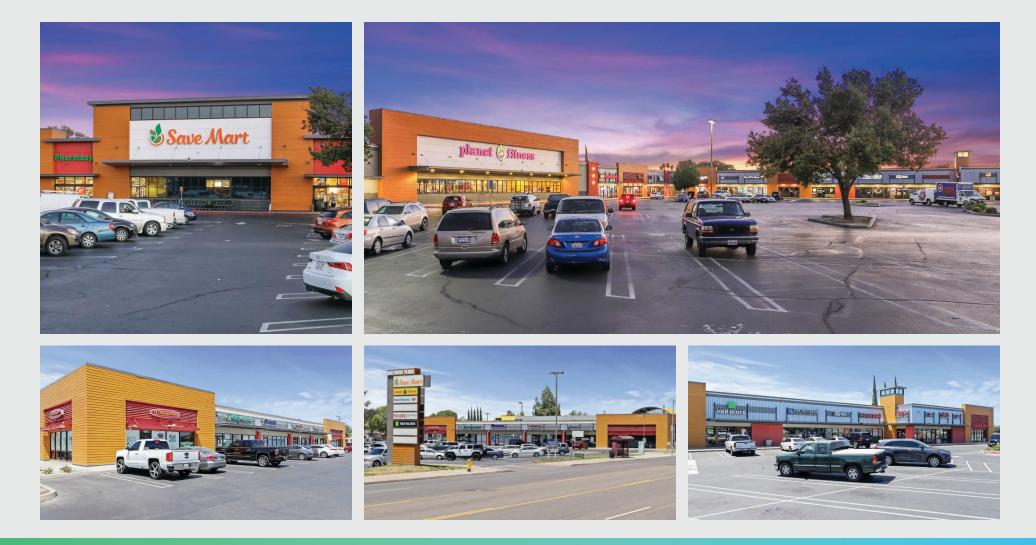

n is  $\pm 100,128$ .
- Nearly 168,000 estimated residents within a 5-mile radius.

#### **OFFERING SUMMARY**

- Available Square Feet: ±1,300 SF and ±4,000 SF (divisible)
- TIA: Available, inquire with broker
- Lease Rate: \$2.25 PSF
- NNN Rate: \$0.47 PSF



© Capital Rivers Commercial. This information has been obtained from sources believed reliable. We have not verified it and make no guarantee, warranty or representation about it. DRE #01522447

#### IAN KEANE





### **SITE PLAN & AVAILABILITY**





© Capital Rivers Commercial. This information has been obtained from sources believed reliable. We have not verified it and make no guarantee, warranty or representation about it. DRE #01522447

#### IAN KEANE







#### IAN KEANE







#### IAN KEANE





### **PROPERTY PHOTOS**





IAN KEANE





## **REGIONAL DEMOGRAPHICS**



| DEMOGRAPHICS                            | 1 MILE   | 3 MILES  | 5 MILES  |
|-----------------------------------------|----------|----------|----------|
| POPULATION                              |          |          |          |
| 2023 Estimated Population               | 17,003   | 65,565   | 167,754  |
| 2028 Projected Population               | 17,389   | 67,626   | 172,542  |
| 2020 Census Population                  | 16,974   | 65,115   | 166,811  |
| 2010 Census Population                  | 15,778   | 61,384   | 158,267  |
| 2022 Median Age                         | 31.8     | 31.7     | 32.5     |
| HOUSEHOLDS                              |          |          |          |
| 2023 Estimated Households               | 5,077    | 18,