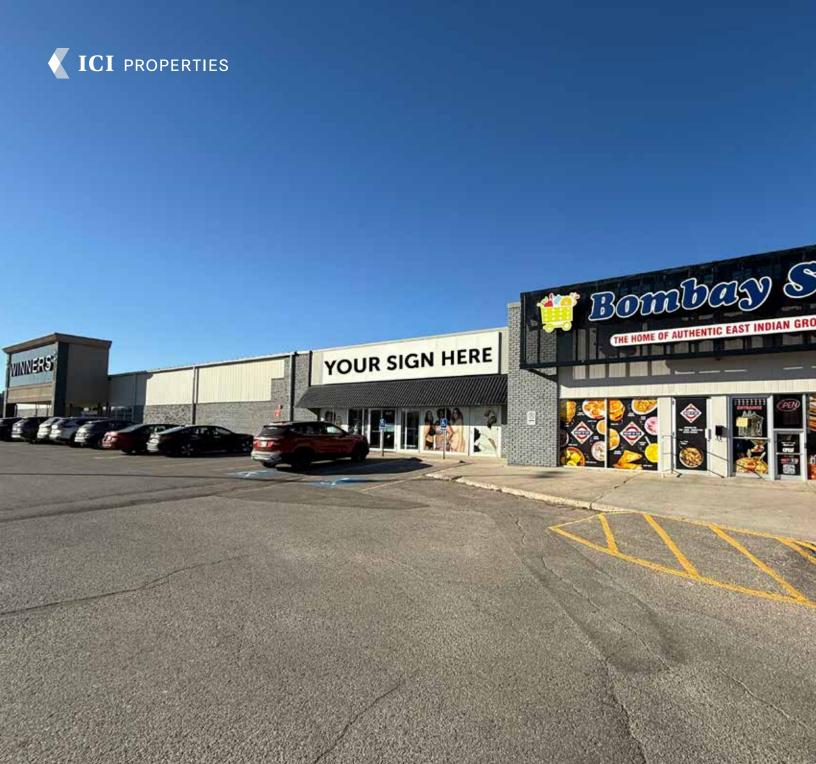

2121 Pembina Highway, Winnipeg, Manitoba

Pembina Village Shopping Centre

For Lease

### **Property Details**

+/- 6,500 sq. ft.

SPACE AVAILABLE

\$24.00/sq. ft.

ASKING BASE RENT

\$10.00/sq. ft. plus 5% mgmt fee

ADDITIONAL RENT (EST. 2025)

C3 - Commercial

#### Features

- Pembina Village Shopping Centre features a mix of national retailers, local businesses, and service providers, offering diverse options for shopping, dining, and services
- Located in the heart of Winnipeg's bustling south end, the property offers unmatched visbility and access from one of the city's busiest thoroughfares, Pembina Highway, which provides maximum exposure for tenants
- Short distance from University of Manitoba campus which services 35,000+ students and staff
- Numerous multi-family developments along Pembina Highway and several growing communities including Fort Garry, Waverley Heights, Fort Richmond & Waverley West

# Highlights

Prominent Location

IN FORT GARRY

**Excellent Access** 

TO PUBLIC TRANSIT

Building & Pylon SIGNAGE OPPORTUNITIES

Ample On-Site