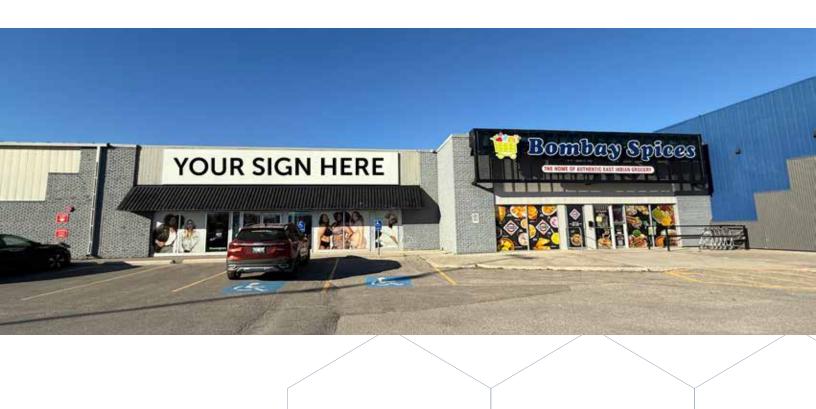

### **Property Details**

+/- 6,500 sq. ft.

SPACE AVAILABLE

\$24.00/sq. ft.

ASKING BASE RENT

\$10.00/sq. ft. plus 5% mgmt fee

ADDITIONAL RENT (EST. 2025)

C3 - Commercial

# Highlights

Prominent Location

IN FORT GARRY

**Excellent Access** 

TO PUBLIC TRANSIT

Building & Pylon SIGNAGE OPPORTUNITIES

Ample On-Site