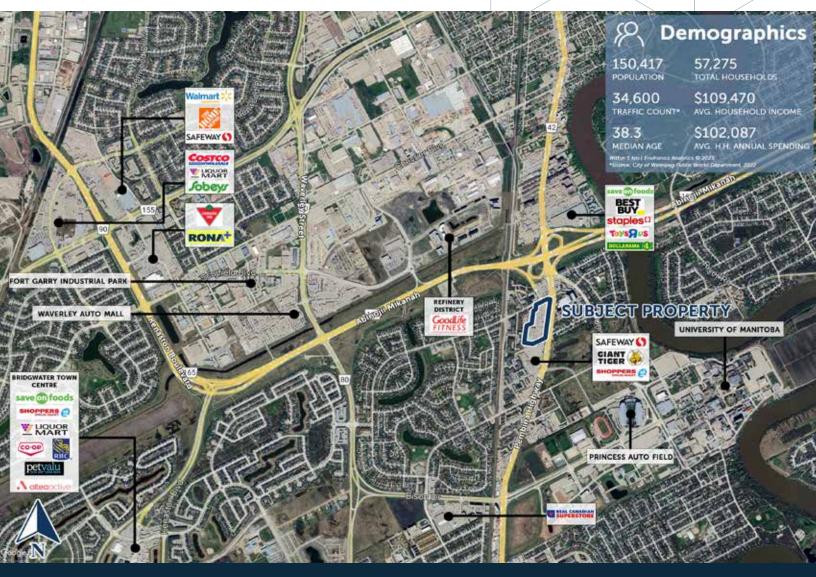

#### Features

- Pembina Village Shopping Centre features a mix of national retailers, local businesses, and service providers, offering diverse options for shopping, dining, and services
- Located in the heart of Winnipeg's bustling south end, the property offers unmatched visbility and access from one of the city's busiest thoroughfares, Pembina Highway, which provides maximum exposure for tenants
- Short distance from University of Manitoba campus which services 35,000+ students and staff
- Numerous multi-family developments along Pembina Highway and several growing communities including Fort Garry, Waverley Heights, Fort Richmond & Waverley West

# Highlights

Prominent Location

IN FORT GARRY

**Excellent Access** 

TO PUBLIC TRANSIT

Building & Pylon SIGNAGE OPPORTUNITIES

Ample On-Site