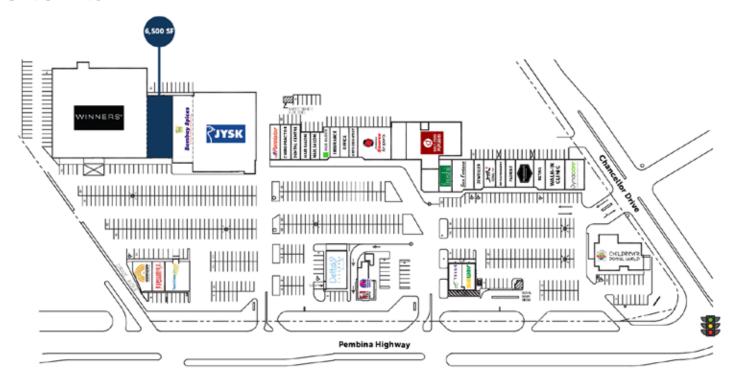

ix of national retailers, local businesses, and service providers, offering diverse options for shopping, dining, and services
- Located in the heart of Winnipeg's bustling south end, the property offers unmatched visbility and access from one of the city's busiest thoroughfares, Pembina Highway, which provides maximum exposure for tenants
- Short distance from University of Manitoba campus which services 35,000+ students and staff
- Numerous multi-family developments along Pembina Highway and several growing communities including Fort Garry, Waverley Heights, Fort Richmond & Waverley West



# Highlights



Prominent Location

IN FORT GARRY



**Excellent Access** 

TO PUBLIC TRANSIT



Building & Pylon SIGNAGE OPPORTUNITIES



Ample On-Site





### **▼ ICI** PROPERTIES

#### Site Plan







## Floor Plan



## **▼ ICI** PROPERTIES





















# Connect with us today!

iciproperties.com

**Brennan Pearson** 

EXECUTIVE VICE PRESIDENT, PARTNER

bpearson@iciproperties.com 204-291-5003

Jared Kushner\*

VICE PRESIDENT

jkushner@iciproperties.com 204-294-1087

DISCLAIMER Although information has been obtained from sources deemed reliable, neither Owner nor ICI Properties makes any guarantees, warranties or representations, expressed or implied, as to the completeness or accuracy as to the information contained herein. Any projections, opinions, assumptions or estimates used are for example only. There may be differences between projected and actual results, and those differences may be material. Purchasers must perform their own due diligence. The Property may be wi