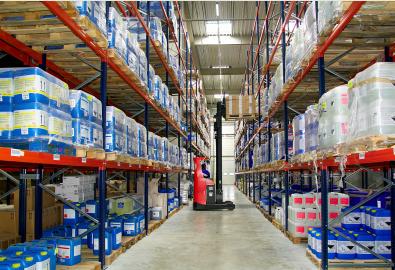

# **Building Information**

Easy access to I-695 via Security Boulevard or Windsor Mill Road

Located in the Woodlawn Enterprise Zone
One-story brick construction
20' & 22' clear ceiling heights
Docks and drive-ins
Comcast service available
120/208 volt, 3-phase, 4-wire service
Gas heat/public utilities
Sprinklered
Well-lit parking with 425 spaces

Bus stop located at park entrance Baltimore County, ML-IM zoning: manufacturing light, industry major

Close proximity to restaurants, post office, retail and business services