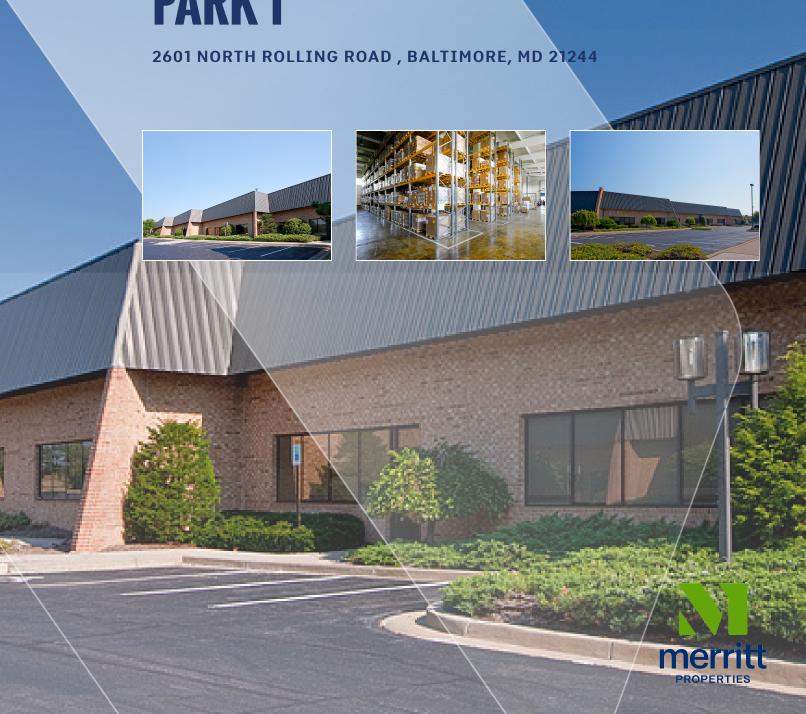

# **Building Information**

Easy access to I-695 via Security Boulevard or Windsor Mill Road

Located in the Woodlawn Enterprise Zone
One-story brick construction
20' & 22' clear ceiling heights
Docks and drive-ins
Comcast service available
120/208 volt, 3-phase, 4-wire service
Gas heat/public utilities
Sprinklered
Well-lit parking with 425 spaces

Bus stop located at park entrance Baltimore County, ML-IM zoning: manufacturing light, industry major

Close proximity to restaurants, post office, retail and business services