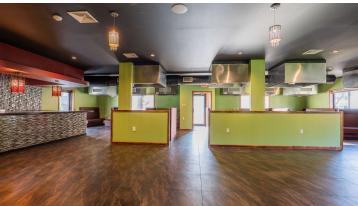

#### **PROPERTY HIGHLIGHTS**

- Prime Location: Nestled in a bustling area near the serene Candlewood Lake, this property boasts excellent visibility and accessibility, drawing in both locals and visitors.
- Versatile Space: The layout is ideal for a variety of dining experiences, from intimate dinners to large gatherings. The well-designed floor plan includes ample seating, a welcoming bar area, and a fully equipped kitchen.
- High Traffic Area: Positioned in a Candlewood Lake district, the property benefits from consistent traffic and is conveniently located near major roadways, ensuring a steady stream of potential customers.
- Ambiance: The interior retains the elegant and inviting ambiance of its former life as Koo Japanese Restaurant, offering a blend of modern design with traditional touches.