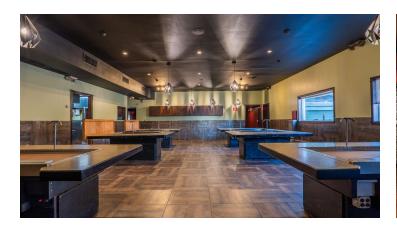

#### **PROPERTY HIGHLIGHTS**

- Prime Location: Nestled in a bustling area near the serene Candlewood Lake, this property boasts excellent visibility and accessibility, drawing in both locals and visitors.
- Versatile Space: The layout is ideal for a variety of dining experiences, from intimate dinners to large gatherings. The well-designed floor plan includes ample seating, a welcoming bar area, and a fully equipped kitchen.
- High Traffic Area: Positioned in a Candlewood Lake district, the property benefits from consistent traffic and is conveniently located near major roadways, ensuring a steady stream of potential customers.
- Ambiance: The interior retains the elegant and inviting ambiance of its former life as Koo Japanese Restaurant, offering a blend of modern design with traditional touches.