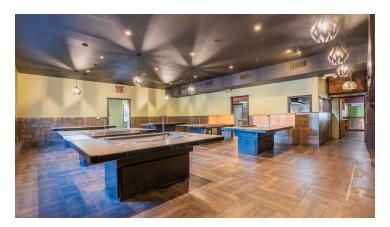

#### PROPERTY DESCRIPTION

Introducing an exceptional opportunity for hospitality and full-service investors: a stunning 11,859 SF building located in the vibrant Greater Danbury area. With its rich history dating back to 1845, this property offers timeless charm and unlimited potential. Boasting a singular unit, this historic gem presents a blank canvas for creating a distinctive guest experience. Its prime location within the Greater Danbury market ensures excellent visibility and accessibility. Don't miss the chance to transform this landmark property into a premier destination, offering unmatched hospitality and service in this dynamic market.

#### **PROPERTY HIGHLIGHTS**

- Prime Location: Nestled in a bustling area near the serene Candlewood Lake, this property boasts excellent visibility and accessibility, drawing in both locals and visitors.
- Versatile Space: The layout is ideal for a variety of dining experiences, from intimate dinners to large gatherings. The well-designed floor plan includes ample seating, a welcoming bar area, and a fully equipped kitchen.
- High Traffic Area: Positioned in a Candlewood Lake district, the property benefits from consistent traffic and is conveniently located near major roadways, ensuring a steady stream of potential customers.
- Ambiance: The interior retains the elegant and inviting ambiance of its former life as Koo Japanese Restaurant, offering a blend of modern design with traditional touches.