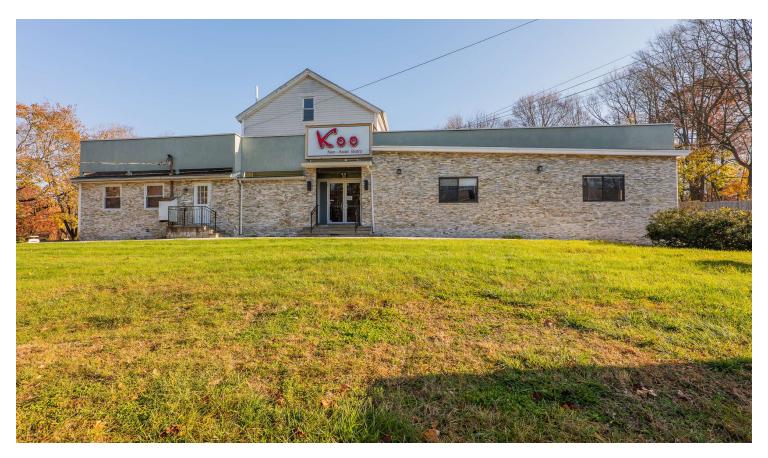

#### **LOCATION DESCRIPTION**

Welcome to an incredible opportunity to own a prime commercial property located at 29 E Pembroke Rd, Danbury, CT. This spacious establishment, previously home to the beloved Koo Japanese Restaurant, is now available and ready for a new chapter.

#### **PROPERTY HIGHLIGHTS**

- Prime Location: Nestled in a bustling area near the serene Candlewood Lake, this property boasts excellent visibility and accessibility, drawing in both locals and visitors.
- Versatile Space: The layout is ideal for a variety of dining experiences, from intimate dinners to large gatherings. The well-designed floor plan includes ample seating, a welcoming bar area, and a fully equipped kitchen.
- High Traffic Area: Positioned in a Candlewood Lake district, the property benefits from consistent traffic and is conveniently located near major roadways, ensuring a steady stream of potential customers.
- Ambiance: The interior retains the elegant and inviting ambiance of its former life as Koo Japanese Restaurant, offering a blend of modern design with traditional touches.