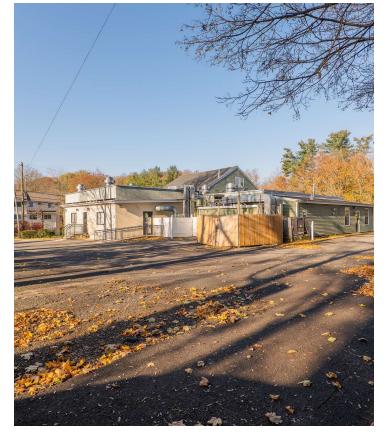

#### **LOCATION DESCRIPTION**

Welcome to an incredible opportunity to own a prime commercial property located at 29 E Pembroke Rd, Danbury, CT. This spacious establishment, previously home to the beloved Koo Japanese Restaurant, is now available and ready for a new chapter.

#### **PROPERTY HIGHLIGHTS**

- Prime Location: Nestled in a bustling area near the serene Candlewood Lake, this property boasts excellent visibility and accessibility, drawing in both locals and visitors.
- Versatile Space: The layout is ideal for a variety of dining experiences, from intimate dinners to large gatherings. The well-designed floor plan includes ample seating, a welcoming bar area, and a fully equipped kitchen.
- High Traffic Area: Positioned in a Candlewood Lake district, the property benefits from consistent traffic and is conveniently located near major roadways, ensuring a steady stream of potential customers.
- Ambiance: The interior retains the elegant and inviting ambiance of its former life as Koo Japanese Restaurant, offering a blend of modern design with traditional touches.