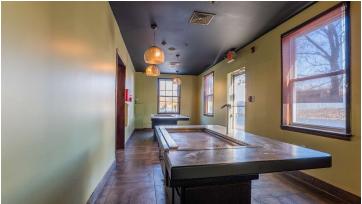

#### PROPERTY DESCRIPTION

Introducing an exceptional opportunity for hospitality and full-service investors: a stunning 11,859 SF building located in the vibrant Greater Danbury area. With its rich history dating back to 1845, this property offers timeless charm and unlimited potential. Boasting a singular unit, this historic gem presents a blank canvas for creating a distinctive guest experience. Its prime location within the Greater Danbury market ensures excellent visibility and accessibility. Don't miss the chance to transform this landmark property into a premier destination, offering unmatched hospitality and service in this dynamic market.

#### **PROPERTY HIGHLIGHTS**

- Prime Location: Nestled in a bustling area near the serene Candlewood Lake, this property boasts excellent visibility and accessibility, drawing in both locals and visitors.
- Versatile Space: The layout is ideal for a variety of dining experiences, from intimate dinners to large gatherings. The well-designed floor plan includes ample seating, a welcoming bar area, and a fully equipped kitchen.
- High Traffic Area: Positioned in a Candlewood Lake district, the property benefits from consistent traffic and is conveniently located near major roadways, ensuring a steady stream of potential customers.
- Ambiance: The interior retains the elegant and inviting ambiance of its former life as Koo Japanese Restaurant, offering a blend of modern design with traditional touches.