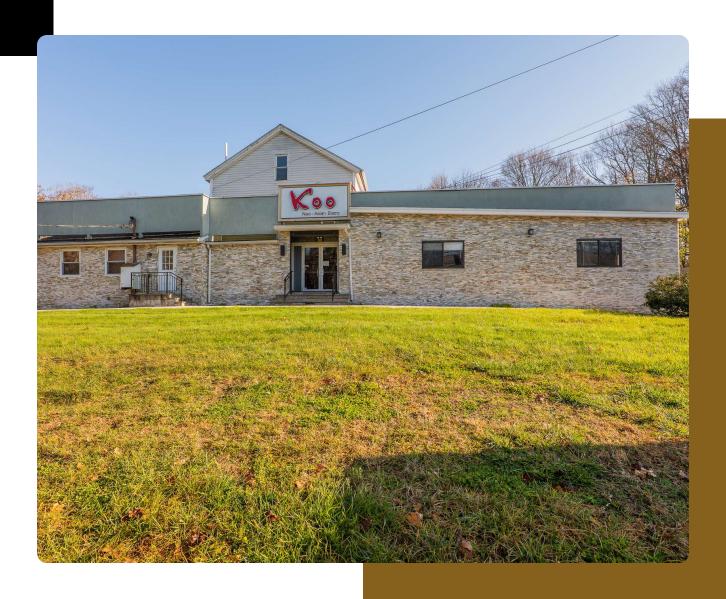

#### **LOCATION DESCRIPTION**

Welcome to an incredible opportunity to own a prime commercial property located at 29 E Pembroke Rd, Danbury, CT. This spacious establishment, previously home to the beloved Koo Japanese Restaurant, is now available and ready for a new chapter.

#### **PROPERTY HIGHLIGHTS**

- Prime Location: Nestled in a bustling area near the serene Candlewood Lake, this property boasts excellent visibility and accessibility, drawing in both locals and visitors.
- Versatile Space: The layout is ideal for a variety of dining experiences, from intimate dinners to large gatherings. The well-designed floor plan includes ample seating, a welcoming bar area, and a fully equipped kitchen.
- High Traffic Area: Positioned in a Candlewood Lake district, the property benefits from consistent traffic and is conveniently located near major roadways, ensuring a steady stream of potential customers.
- Ambiance: The interior retains the elegant and inviting ambiance of its former life as Koo Japanese Restaurant, offering a blend of modern design with traditional touches.